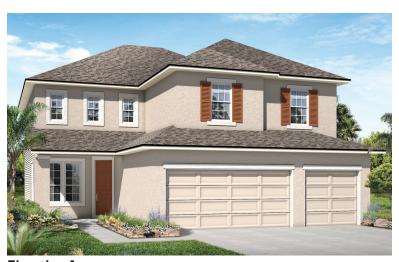

SETH

**Elevation A** 

Available elevations:

**Elevation** A

**Elevation D** 

1560 Wells Road, Building A Orange Park, FL 32073 800-221-3014

Floorplans and renderings are conceptual drawings and may vary from actual plans and homes as built. Options and features may not be available on all homes and are subject to change without notice. Actual homes may vary from photos and/or drawings which show upgraded landscaping and may not represent the lowest-priced homes in the community. Features may include optional upgrades and may not be available on all homes. Square footage numbers are approximate and are subject to change without notice. Prices, specifications and availability subject to change without notice. ©2014 Richmond American Homes, Richmond American Homes of Florida, LP, CBC 1257429. 02/18/2014 Floorplans and renderings are conceptual drawings and may vary from actual plans and homes as built. Options and features may not be available on all homes and are subject to change without notice. Actual homes may vary from photos and/or drawings which show upgraded landscaping and may not represent the lowest-priced homes in the community. Features may include optional upgrades and may not be available on all homes. Square footage numbers are approximate and are subject to change without notice. Prices, specifications and availability subject to change without notice. ©2014 Richmond American Homes, Richmond American Homes of Florida, LP, CBC1257429. 02/18/2014

Approx. square feet: 2,900 Stories: 2 Bedrooms: 4 - 6 Garage: 3-car Plan Number: J29A

The Seth plan is a stylish two-story home with ample options for design personalization. Opt for a luxurious gourmet kitchen with a spacious center island. The second floor includes a loft that can be converted into an extra bedroom, and the master bedroom features a walk-in closet and optional deluxe master bath.