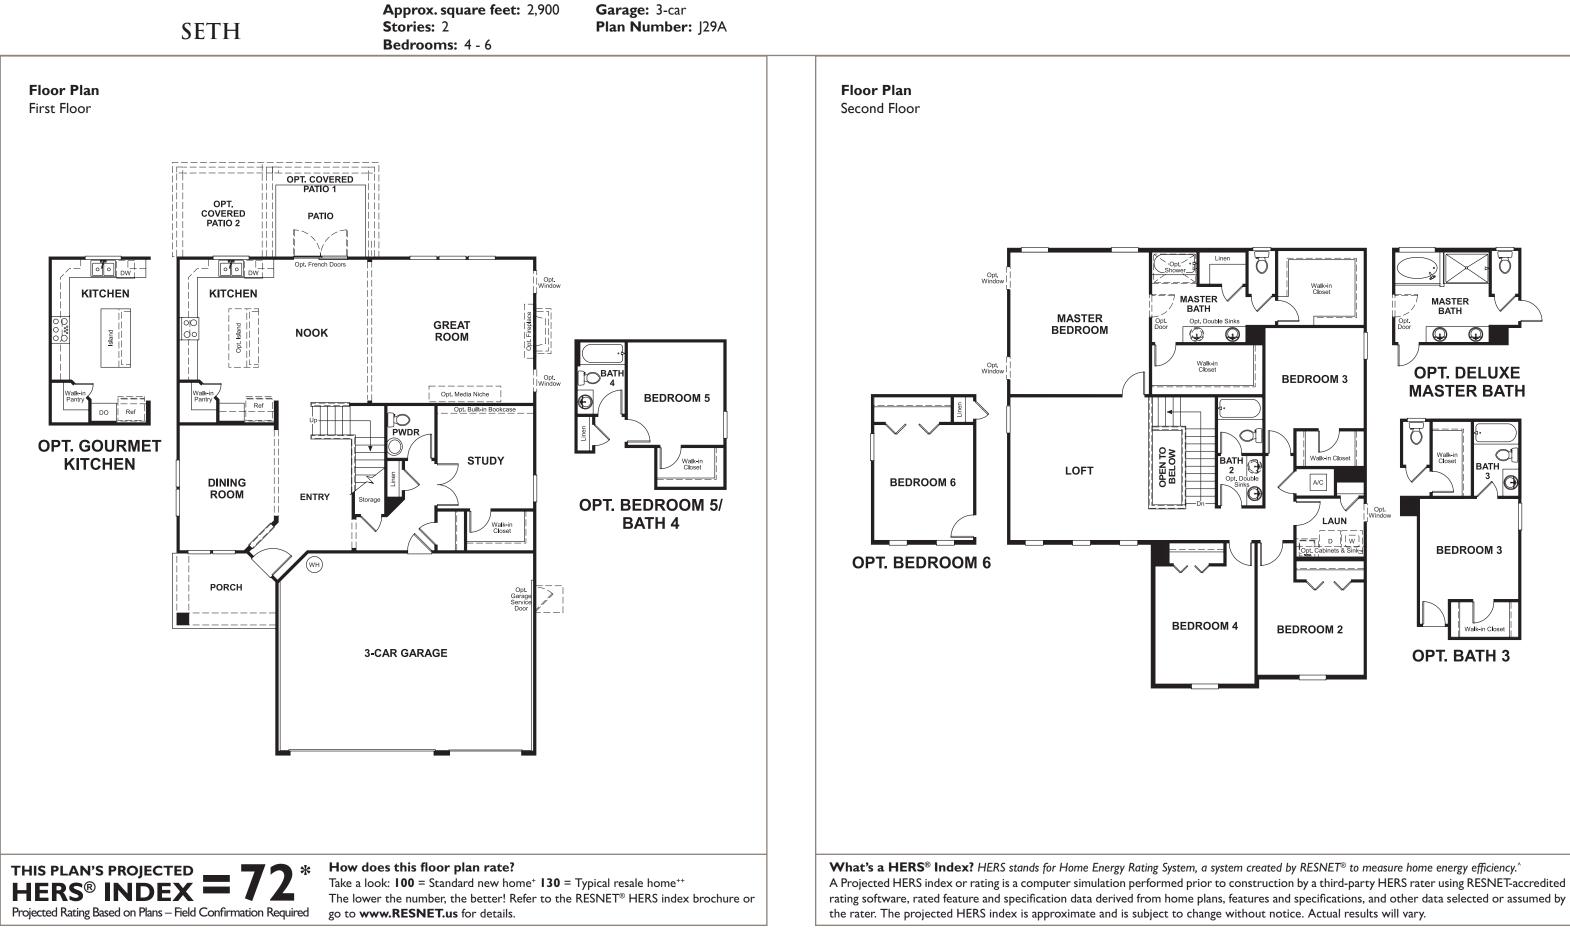

Approx. square feet: 2,900 Stories: 2 Bedrooms: 4 - 6 Garage: 3-car Plan Number: J29A

The Seth plan is a stylish two-story home with ample options for design personalization. Opt for a luxurious gourmet kitchen with a spacious center island. The second floor includes a loft that can be converted into an extra bedroom, and the master bedroom features a walk-in closet and optional deluxe master bath.