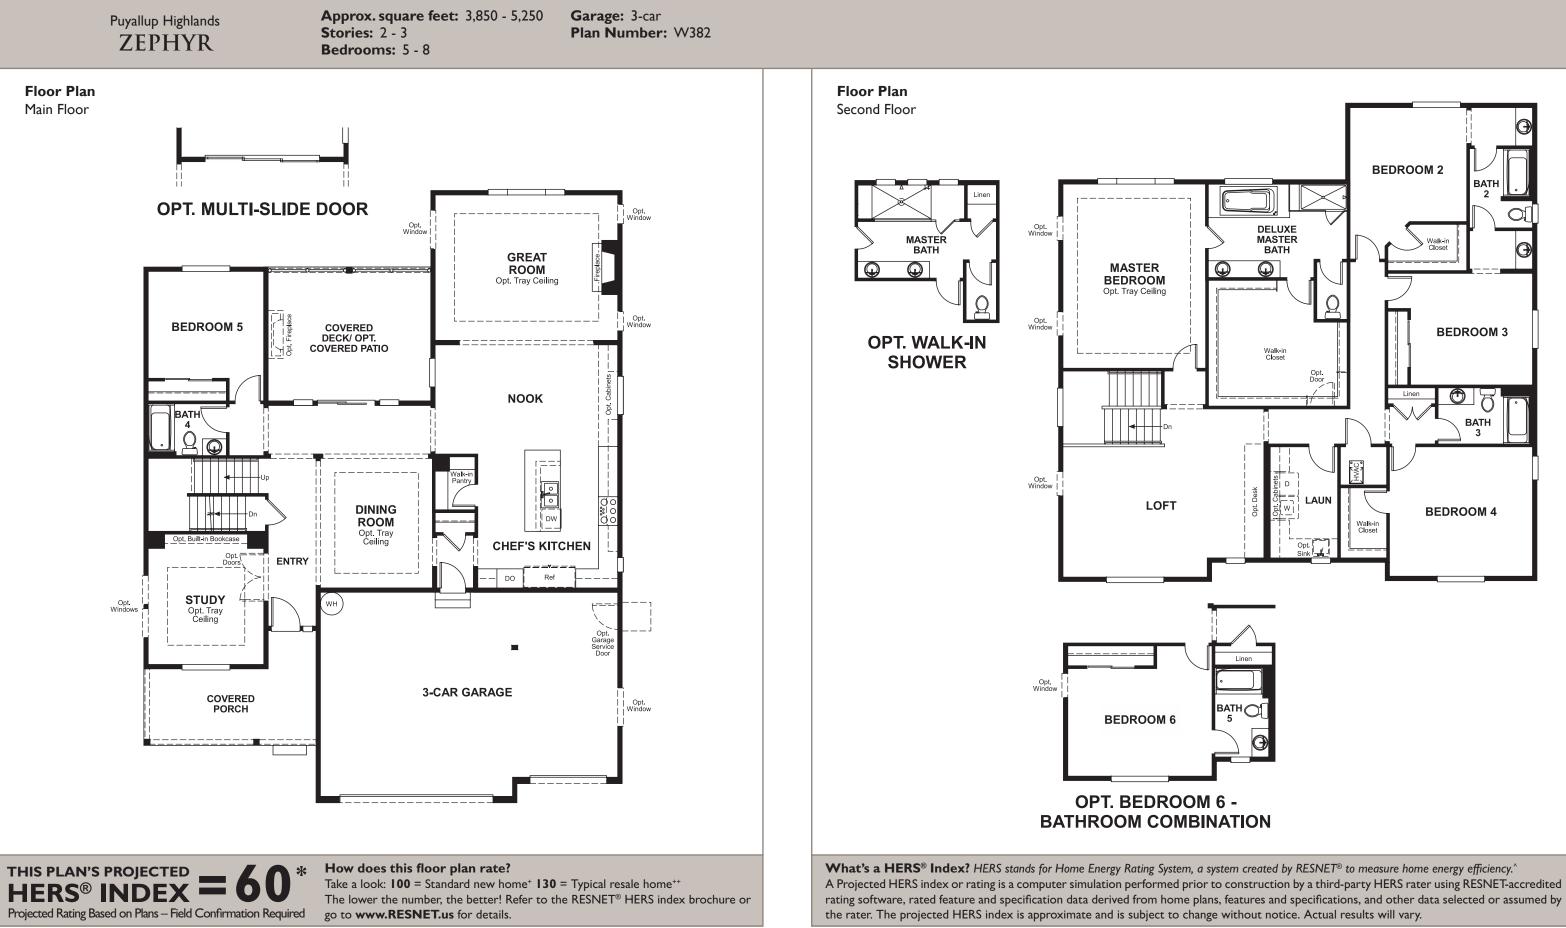

ubject to change without notice. ©2017 Richmond American Homes, Richmond American Homes of Washington, Inc. 02/23/2017 Floorplans and renderings are conceptual drawings and may vary from actual plans and homes as built. Options and features may not be available on all homes and are subject to change without notice. Actual homes may vary from photos and/or drawings which show upgraded landscaping and may not represent the lowest-priced homes in the community. Features may include optional upgrades and may not be available on all homes. Square footage numbers are approximate and are subject to change without notice. Prices, specifications and availability subject to change without notice. ©2017 Richmond American Homes, Richmond American Homes of Washington, Inc. 02/23/2017



## W RICHMOND



\*This information is presented for education purposes only. The HERS index for a confirmed rating will be determined by a third-party HERS rater based on data gathered from on-site observations and, if required, testing of rated features for a home as featured, optioned, located, oriented and/or built. +Standard new home is based on the RESNET® Reference Home definition with a HERS® index of 100 (based on the 2006 International Energy Conservation Code).

++Typical resale home is based on the U.S. Department of Energy definition with a HERS® index of 130.

<sup>^</sup>RESNET® has developed the HERS® index to indicate the comparative efficiencies of homes. It is no guarantee that energy efficiencies will be achieved.