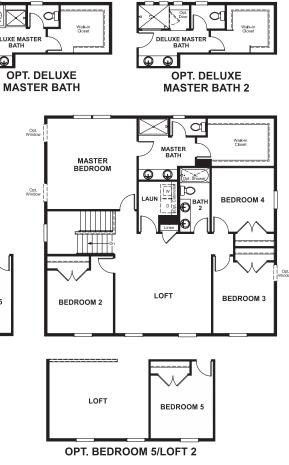

Approx. square feet: 2,450 Stories: 2 Bedrooms: 4 - 6 Garage: 2- to 3-car Plan Number: M250

This plan features an entryway with adjacent flex space that can be personalized to suit your needs. At the back of the home, you'll find a great room with optional corner fireplace, a large kitchen with island and a mudroom with walk-in pantry. An upstairs laundry room and loft complete this home.