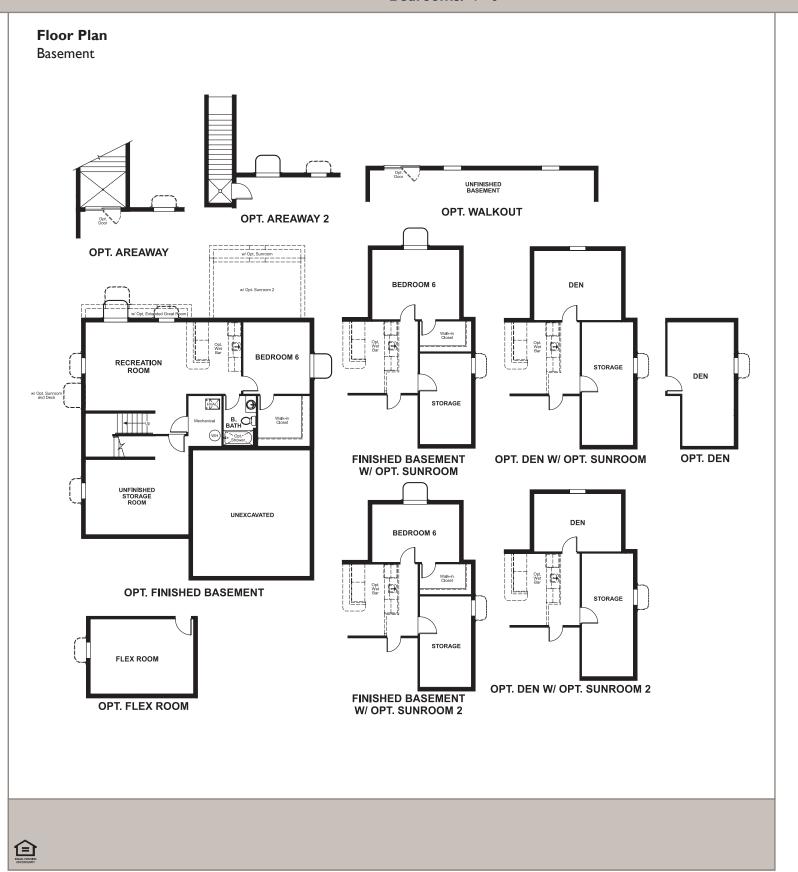

## **HEMINGWAY**

Approx. square feet: 2,450 Stories: 2 Bedrooms: 4 - 6

Garage: 2- to 3-car Plan Number: M250

Approx. square feet: 2,450 Stories: 2 Bedrooms: 4 - 6 Garage: 2- to 3-car Plan Number: M250

This plan features an entryway with adjacent flex space that can be personalized to suit your needs. At the back of the home, you'll find a great room with optional corner fireplace, a large kitchen with island and a mudroom with walk-in pantry. An upstairs laundry room and loft complete this home.