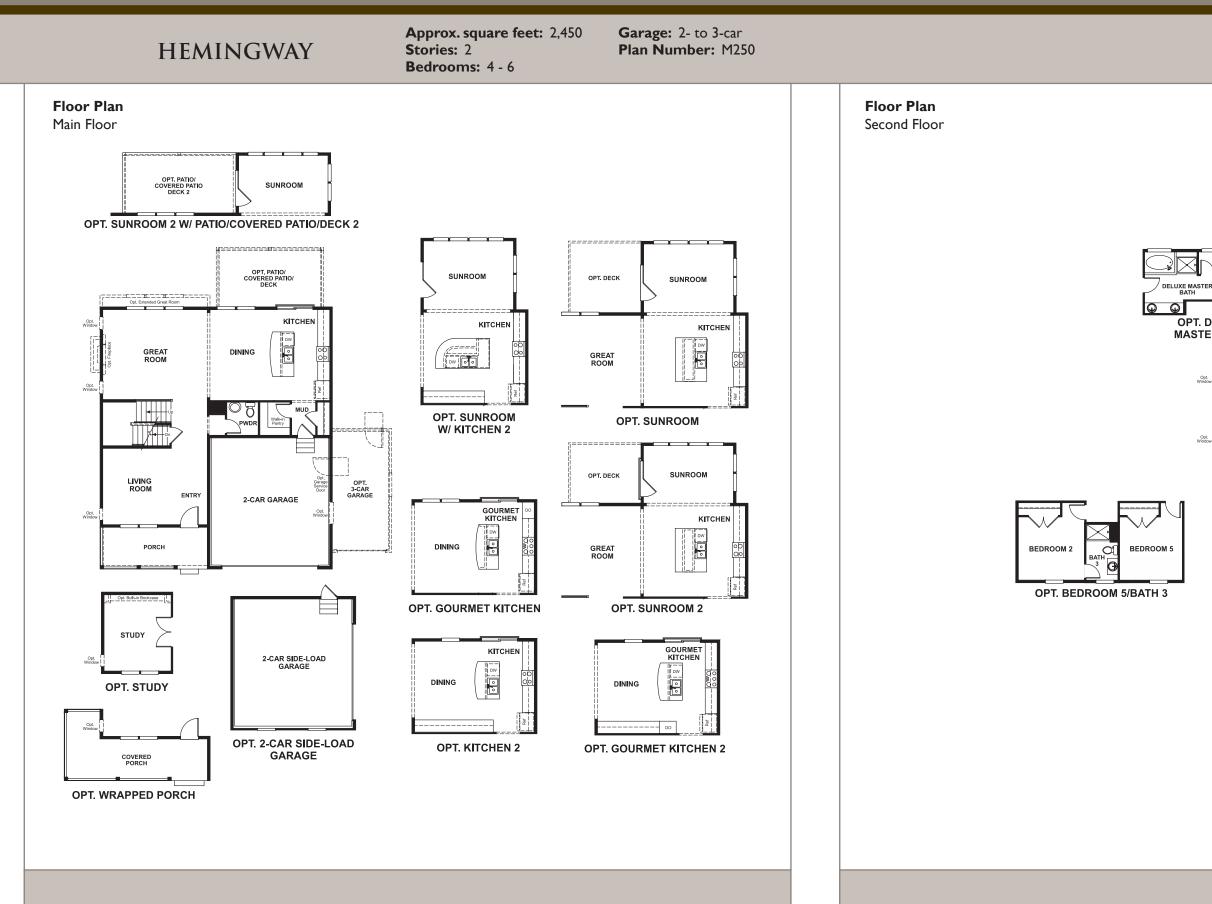

## **HEMINGWAY**

Approx. square feet: 2,450 Stories: 2 Bedrooms: 4 - 6

Garage: 2- to 3-car Plan Number: M250

Approx. square feet: 2,450 Stories: 2 Bedrooms: 4 - 6 Garage: 2- to 3-car Plan Number: M250

This plan features an entryway with adjacent flex space that can be personalized to suit your needs. At the back of the home, you'll find a great room with optional corner fireplace, a large kitchen with island and a mudroom with walk-in pantry. An upstairs laundry room and loft complete this home.