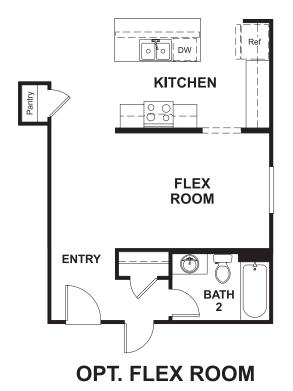

ctual homes may vary from photos and/or drawings which show upgraded landscaping and may not represent the lowest-priced homes in the community. Features may include optional upgrades and may not be available on all homes. Square footage numbers are approximate and are subject to change without notice. Prices, specifications and availability subject to change without notice. Call 6 Richmond American Homes, Richmond American Homes of Arizona, Inc., ROC #206612 11-07-2016

APPROX. SQUARE FEET: 1,400 GARAGE: 2-CAR

GARAGE: 2-CAR
PLAN NUMBER: P901

BEDROOMS: 2 - 3

STORIES: 1

## **FLOOR PLAN** MAIN FLOOR COVERED PATIO MASTER BEDROOM GREAT ROOM DINING ROOM LAUŃ o o DW **KITCHEN** MASTER BATH\_\_\_\_ **BEDROOM 3** 2-CAR GARAGE **ENTRY** BATH 2 PORCH BEDROOM 2

## FLOOR PLAN MAIN FLOOR OPTIONS