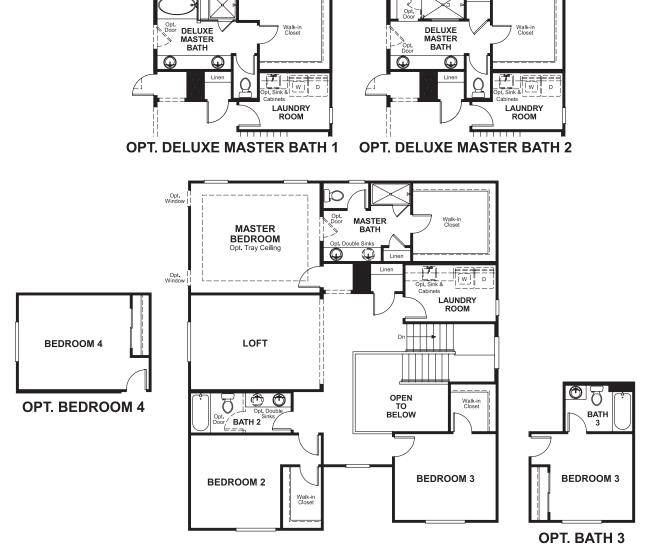

## **ABOUT THE CORONADO**

The main floor of the inviting Coronado plan provides spaces for working and entertaining. Just off the entry are a private study and a powder room. At the back of the home, enjoy an open great room, dining room and kitchen, complete with a center island and a walk-in pantry off the mudroom. Three bedrooms, a generous loft, a laundry and two baths are located upstairs. Make this home your own by adding a gourmet kitchen, up to two additional bedrooms, a sunroom and more!

MAIN FLOOR SECOND FLOOR

Floor plans and renderings are conceptual drawings and may vary from actual plans and homes as built. Options and features may not be available on all homes and are subject to change without notice. Actual homes may vary from photos and/or drawings which show upgraded landscaping and may not represent the lowest-priced homes in the community. Features may include optional upgrades and may not be available on all homes. Square footage numbers are approximate and are subject to change without notice. Prices, specifications and availability subject to change without notice. @2018 Richmond American Homes, Richmond American Homes of Arizona, Inc. (a public report is available on the state real estate department's website), Richmond American Construction, Inc. ROC #206612. 3/21/2018