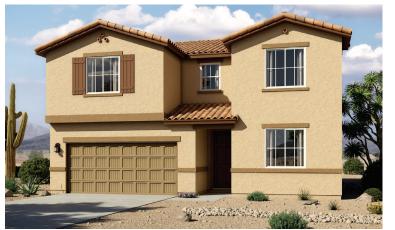

## HOMESTEAD AT GLADDEN FARMS

## THE CORONADO

Approx. 2,600 sq. ft. | 2 stories | 3-5 bedrooms | 2-car garage | Plan #T723



ELEVATION C - SHOWN WITH OPTIONAL STONE

## **ABOUT THE CORONADO**

The main floor of the inviting Coronado plan provides spaces for working and entertaining. Just off the entry are a private study and a powder room. At the back of the home, enjoy an open great room, dining room and kitchen, complete with a center island and a walk-in pantry off the mudroom. Three bedrooms, a generous loft, a laundry and two baths are located upstairs. Make this home your own by adding a gourmet kitchen, up to two additional bedrooms, a sunroom and more!



ELEVATION A



ELEVATION B

## COMMUNITY LOCATION:

Homestead at Gladden Farms | Tangerine Road and Postvale Road | Marana, AZ 85653 | 520.498.4150



Floor plans and renderings are conceptual drawings and may vary from actual plans and homes as built. Options and features may not be available on all homes and are subject to change without notice. Actual homes may vary from photos and/or drawings which show upgraded landscaping and may not represent the lowest-priced homes in the community. Features may include optional upgrades and may not be available on all homes. Square footage numbers are approximate and are subject to change without notice. Prices, specifications and availability subject to change without notice. ©2018 Richmond American Homes, Richmond American Homes of Arizona, In