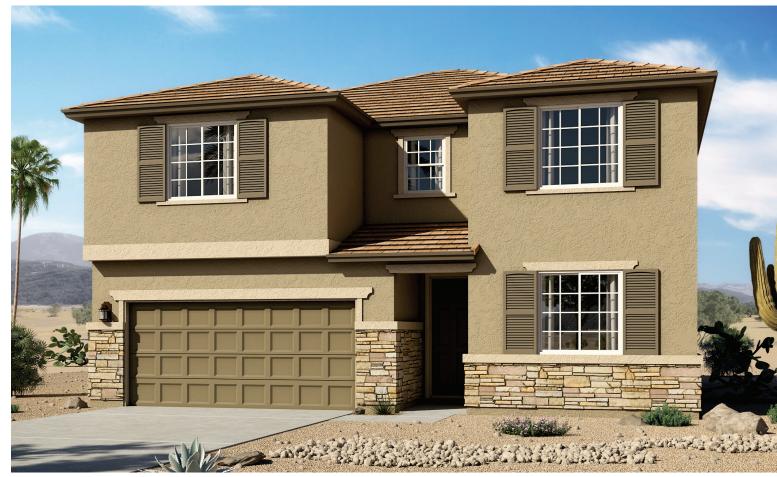

## THE CORONADO

Approx. 2,600 sq. ft. | 2 stories | 3-5 bedrooms | 2-car garage | Plan #T723

ELEVATION C - SHOWN WITH OPTIONAL STONE

## **ABOUT THE CORONADO**

The main floor of the inviting Coronado plan provides spaces for working and entertaining. Just off the entry are a private study and a powder room. At the back of the home, enjoy an open great room, dining room and kitchen, complete with a center island and a walk-in pantry off the mudroom. Three bedrooms, a generous loft, a laundry and two baths are located upstairs. Make this home your own by adding a gourmet kitchen, up to two additional bedrooms, a sunroom and more!