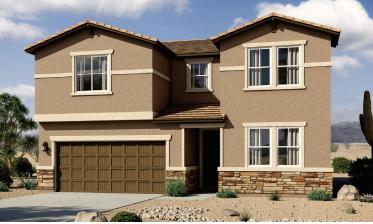

## HOMESTEAD AT GLADDEN FARMS

## THE CORONADO

Approx. 2,600 sq. ft. | 2 stories | 3-5 bedrooms | 2-car garage | Plan #T723



ELEVATION C - SHOWN WITH OPTIONAL STONE

## **ABOUT THE CORONADO**

The main floor of the inviting Coronado plan provides spaces for working and entertaining. Just off the entry are a private study and a powder room. At the back of the home, enjoy an open great room, dining room and kitchen, complete with a center island and a walk-in pantry off the mudroom. Three bedrooms, a generous loft, a laundry and two baths are located upstairs. Make this home your own by adding a gourmet kitchen, up to two additional bedrooms, a sunroom and more!



ELEVATION A



ELEVATION B

## COMMUNITY LOCATION:

Homestead at Gladden Farms | Tangerine Road and Postvale Road | Marana, AZ 85653 | 520.498.4150



Floor plans and renderings are conceptual drawings and may vary from actual plans and homes as built. Options and features may not be available on all homes and are subject to change without notice. Actual homes may vary from photos and/or drawings which show upgraded landscaping and may not represent the lowest-priced homes in the community. Features may include optional upgrades and may not be available on all homes. Square footage numbers are approximate and are subject to change without notice. Prices, specifications and availability subject to change without notice. ©2018 Richmond American Homes, Richmond American Homes of Arizona, Inc. (a public re