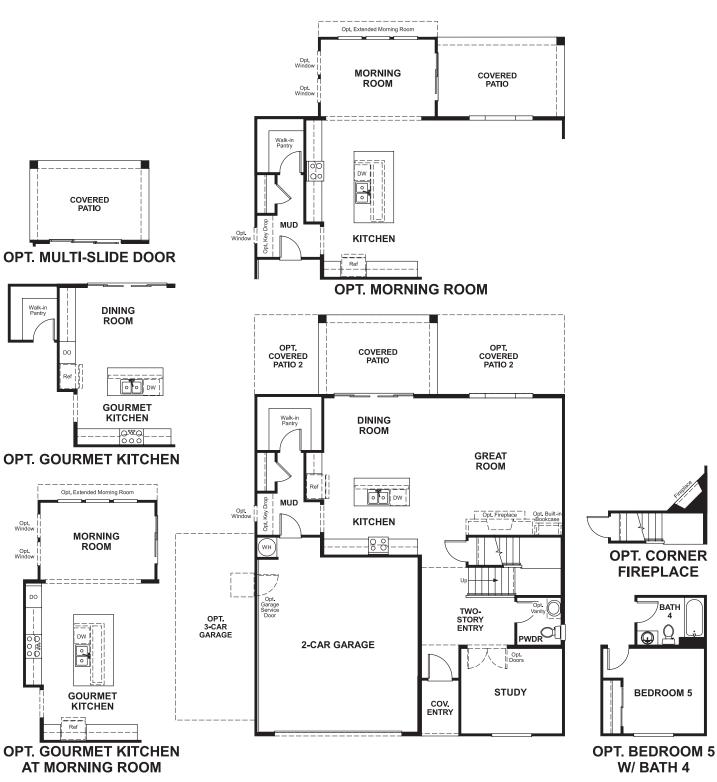

## **ABOUT THE CORONADO**

The main floor of the inviting Coronado plan provides spaces for working and entertaining. Just off the entry are a private study and a powder room. At the back of the home, enjoy an open great room, dining room and kitchen, complete with a center island and a walk-in pantry off the mudroom. Three bedrooms, a generous loft, a laundry and two baths are located upstairs. Make this home your own by adding a gourmet kitchen, up to two additional bedrooms, a sunroom and more!

MAIN FLOOR SECOND FLOOR

Floor plans and renderings are conceptual drawings and may vary from actual plans and homes as built. Options and features may not be available on all homes and are subject to change without notice. Actual homes may vary from photos and/or drawings which show upgraded landscaping and may not represent the lowest-priced homes in the community. Features may include optional upgrades and may not be available on all homes. Square footage numbers are approximate and are subject to change without notice. Prices, specifications and availability subject to change without notice. @2018 Richmond American Homes, Richmond American Homes of Arizona, Inc. (a public report is available on the state real estate department's website), Richmond American Construction, Inc. ROC #206612. 3/21/2018