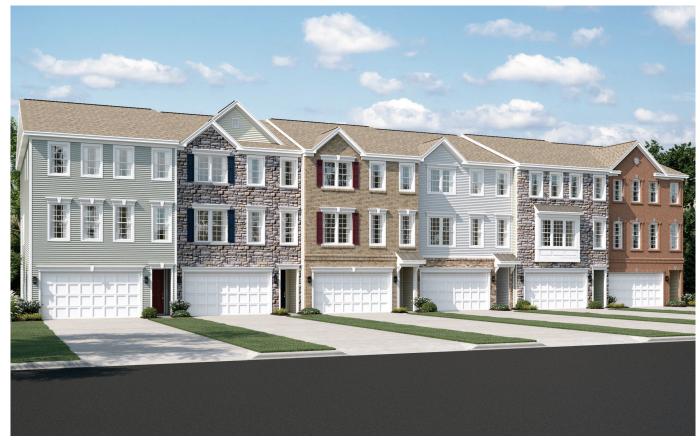

## **VIENNA**

**OPT. STUDY/POWDER ROOM/STORAGE** 

**VIENNA** 

**OPT. BASEMENT LAUNDRY** 

Elevation A/C/D/B/E/F

#### **Available elevations:**

Approx. square feet: 2,850

Stories: 3 Bedrooms: 3 - 4 Garage: 2-car

Plan Number: M737

The three-story Vienna townhome greets guests with a finished rec room off the garage. Add an optional wet bar, powder room and storage closet for extra versatility! Upstairs, the main floor offers an open dining room, kitchen and great room, which overlooks the covered patio with optional fireplace. The master suite with optional fireplace or wet bar, the laundry and two additional bedrooms are located on the top floor. Don't need three bedrooms? Choose an optional second master!

Elevation A/C/D/B/E/F

**VIENNA** 

Approx. square feet: 2,850

Stories: 3 Bedrooms: 3 - 4 Garage: 2-car

Plan Number: M737