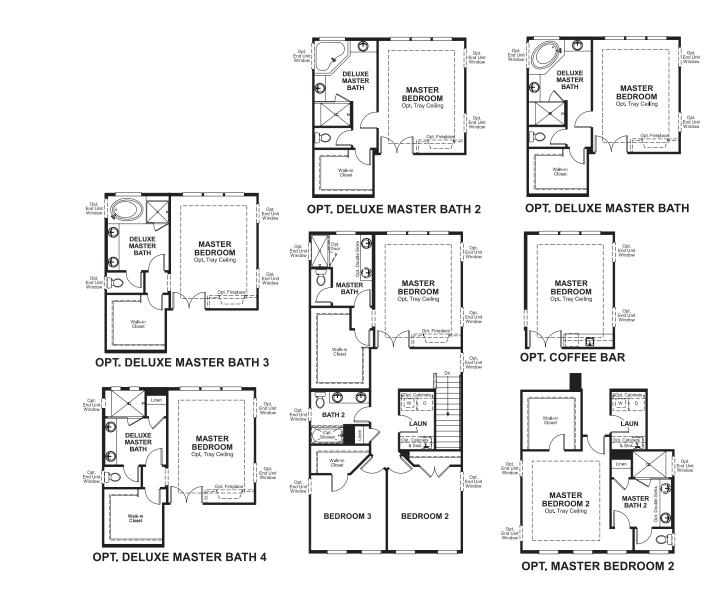

#### **Available elevations:**

Approx. square feet: 2,850

Stories: 3 Bedrooms: 3 - 4 Garage: 2-car

Plan Number: M737

The three-story Vienna townhome greets guests with a finished rec room off the garage. Add an optional wet bar, powder room and storage closet for extra versatility! Upstairs, the main floor offers an open dining room, kitchen and great room, which overlooks the covered patio with optional fireplace. The master suite with optional fireplace or wet bar, the laundry and two additional bedrooms are located on the top floor. Don't need three bedrooms? Choose an optional second master!

#### Floor Plan Second Floor