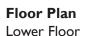

#### **Available elevations:**

Approx. square feet: 2,850

Stories: 3 Bedrooms: 3 - 4 Garage: 2-car

Plan Number: M737

The three-story Vienna townhome greets guests with a finished rec room off the garage. Add an optional wet bar, powder room and storage closet for extra versatility! Upstairs, the main floor offers an open dining room, kitchen and great room, which overlooks the covered patio with optional fireplace. The master suite with optional fireplace or wet bar, the laundry and two additional bedrooms are located on the top floor. Don't need three bedrooms? Choose an optional second master!