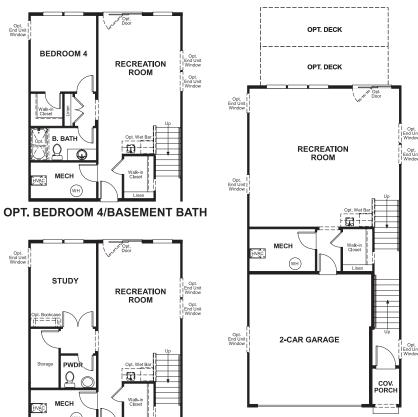

#### **Available elevations:**

Approx. square feet: 2,850

Stories: 3 Bedrooms: 3 - 4 Garage: 2-car

Plan Number: M737

The three-story Vienna townhome greets guests with a finished rec room off the garage. Add an optional wet bar, powder room and storage closet for extra versatility! Upstairs, the main floor offers an open dining room, kitchen and great room, which overlooks the covered patio with optional fireplace. The master suite with optional fireplace or wet bar, the laundry and two additional bedrooms are located on the top floor. Don't need three bedrooms? Choose an optional second master!