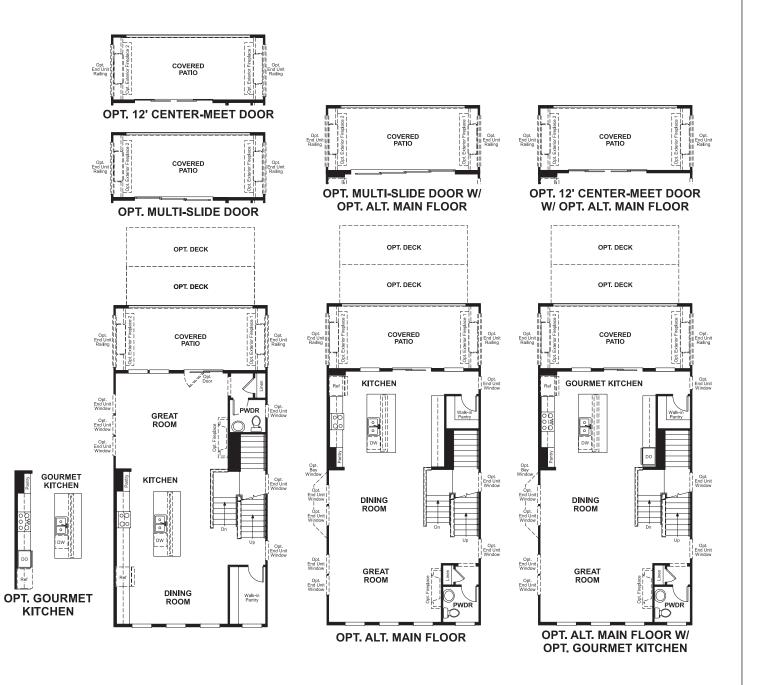

#### **Available elevations:**

Approx. square feet: 2,850

Stories: 3 Bedrooms: 3 - 4 Garage: 2-car

Plan Number: M737

The three-story Vienna townhome greets guests with a finished rec room off the garage. Add an optional wet bar, powder room and storage closet for extra versatility! Upstairs, the main floor offers an open dining room, kitchen and great room, which overlooks the covered patio with optional fireplace. The master suite with optional fireplace or wet bar, the laundry and two additional bedrooms are located on the top floor. Don't need three bedrooms? Choose an optional second master!

### Floor Plan Main Floor