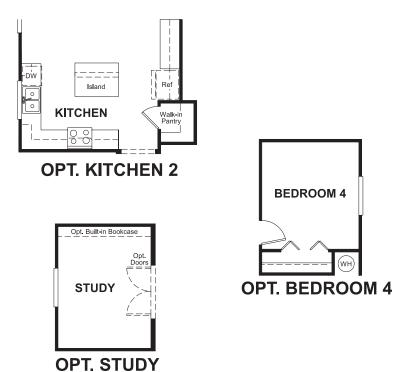

## **ABOUT THE PERIDOT**

With a versatile ranch-style layout, the Peridot was designed with your comfort and lifestyle in mind. A kitchen with a convenient center island overlooks a breakfast nook and a great room with an optional fireplace and patio access. Add an extended covered patio for the perfect outdoor living space. Along the main hall, two inviting bedrooms share a bathroom, while the master suite is located on the other side of the home—boasting a large walk-in closet and a private bath with double sinks. You'll also love a centrally located laundry room, as well as a spacious storage area. Additional options include a study and a fourth bedroom.