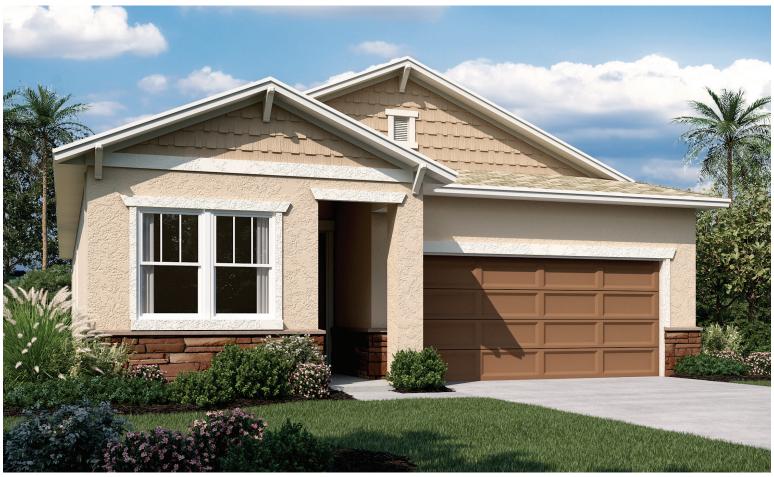

## THE PERIDOT

Approx. 1,650sq. ft. | 1 story | 3-4 bedrooms | 2-car garage | Plan #F9C8

ELEVATION C - SHOWN W/ OPT. STONE