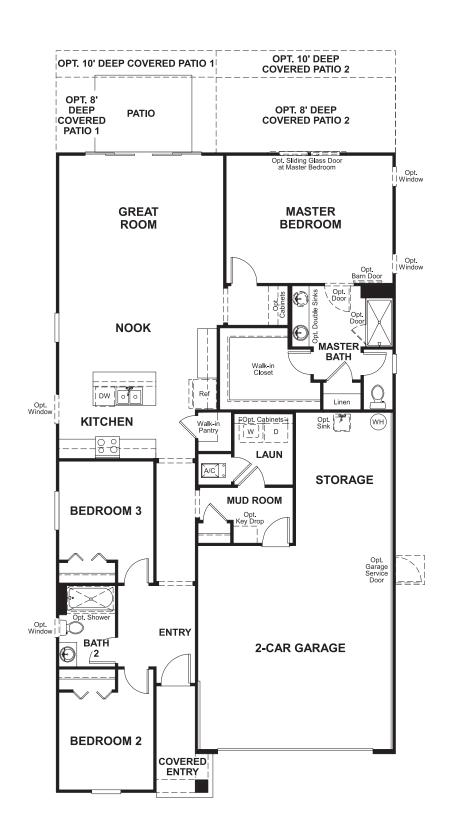

## **ABOUT THE PERIDOT**

With a versatile ranch-style layout, the Peridot was designed with your comfort and lifestyle in mind. A kitchen with a convenient center island overlooks a breakfast nook and a great room with an optional fireplace and patio access. Add an extended covered patio for the perfect outdoor living space. Along the main hall, two inviting bedrooms share a bathroom, while the master suite is located on the other side of the home—boasting a large walk-in closet and a private bath with double sinks. You'll also love a centrally located laundry room, as well as a spacious storage area. Additional options include a study and a fourth bedroom.