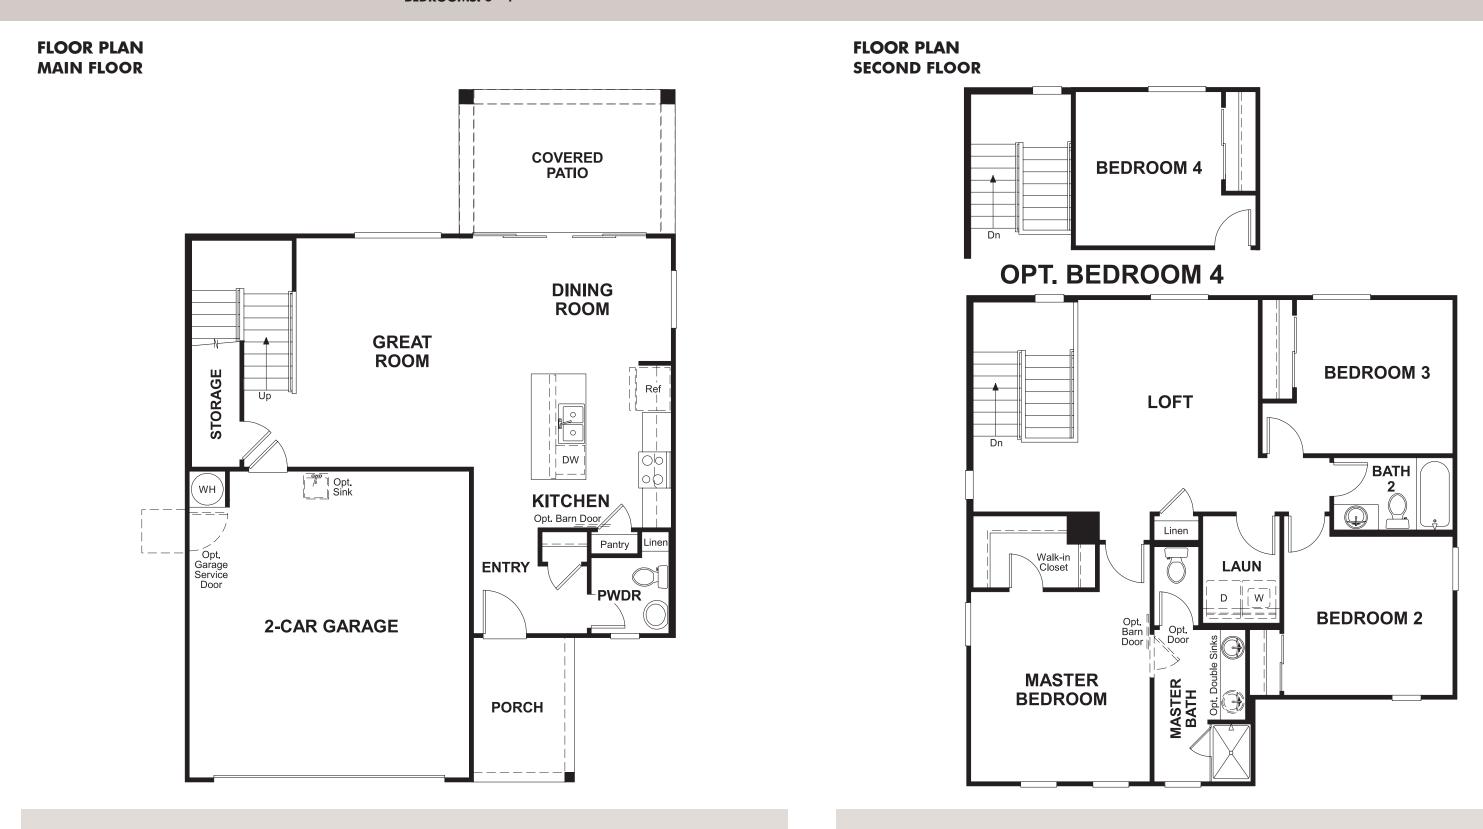

## **APPROX. SQUARE FEET:** 1,700 **STORIES: 2 BEDROOMS: 3 - 4 GARAGE:** 2-car PLAN NUMBER: P903

SEASONS By Richmond American

The main floor of this delightful plan offers a large, uninterrupted space for relaxing, entertaining and dining. The kitchen features a large center island with seating and opens to the dining room, great room and a covered patio for outdoor living space. Upstairs, there's a large loft, a full bath tucked between two inviting bedrooms, and a private master suite with walk-in closet and convenient master bath. Add a bedroom in lieu of the loft.