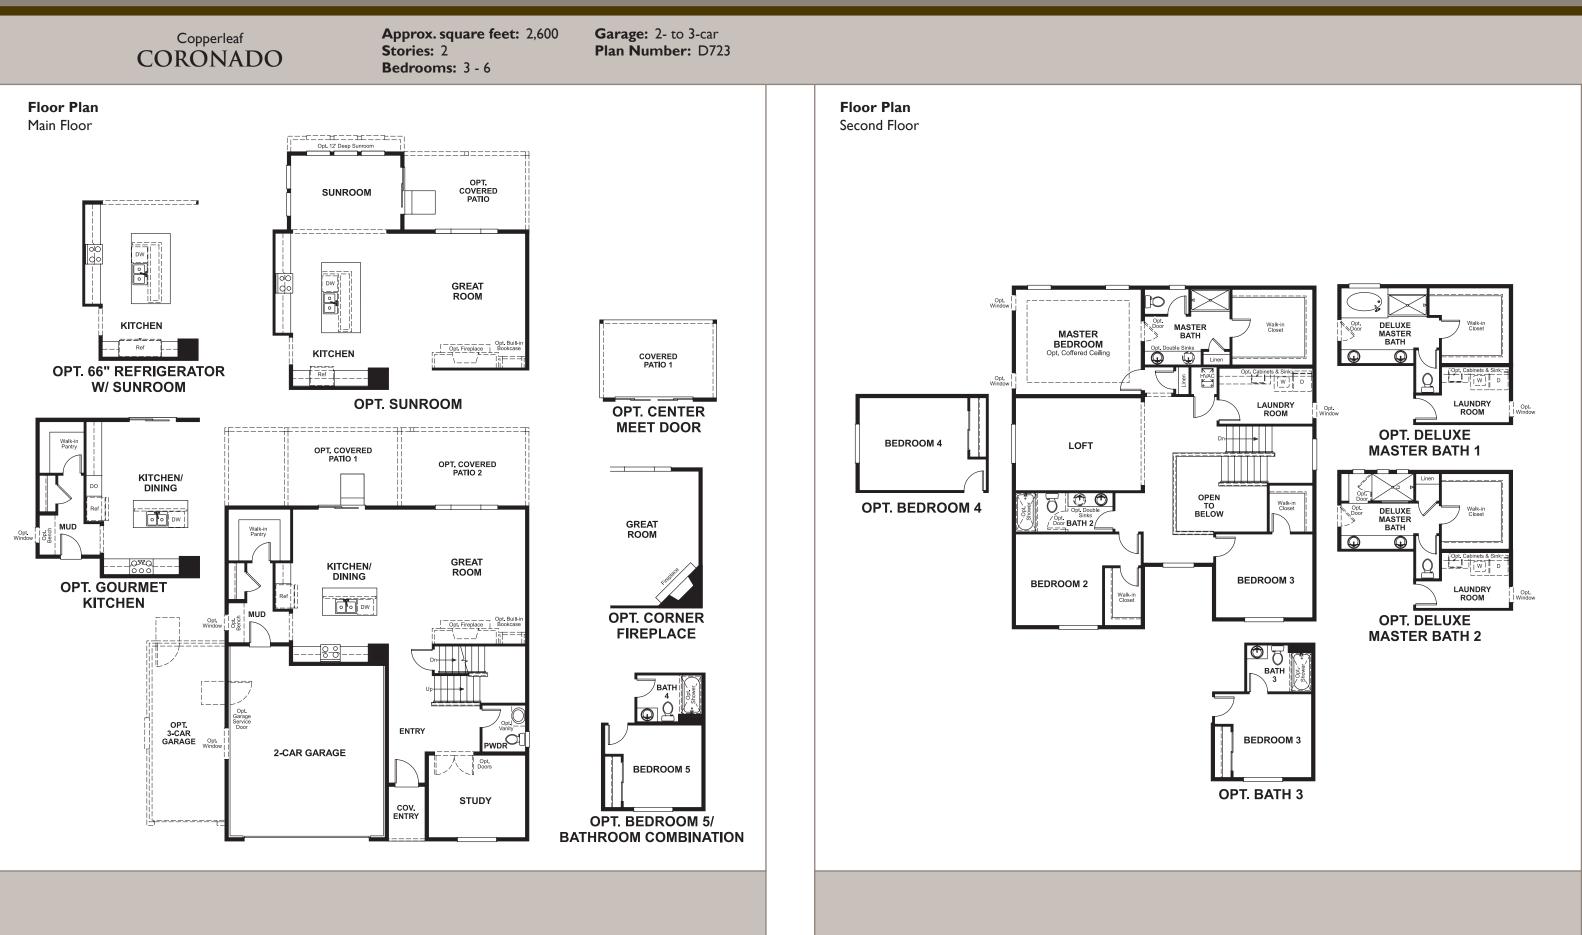

Approx. square feet: 2,600 Stories: 2 Bedrooms: 3 - 6 Garage: 2- to 3-car Plan Number: D723

The main floor of the Coronado floor plan provides spaces for working and entertaining. Just off the entry are a study and a powder room. At the back of the home, enjoy an open great room, dining room and kitchen, complete with center island and walk-in pantry off the mudroom. Three bedrooms, a generous loft, a laundry and two baths are located upstairs. Add up to two additional bedrooms, a third garage bay and a sunroom!