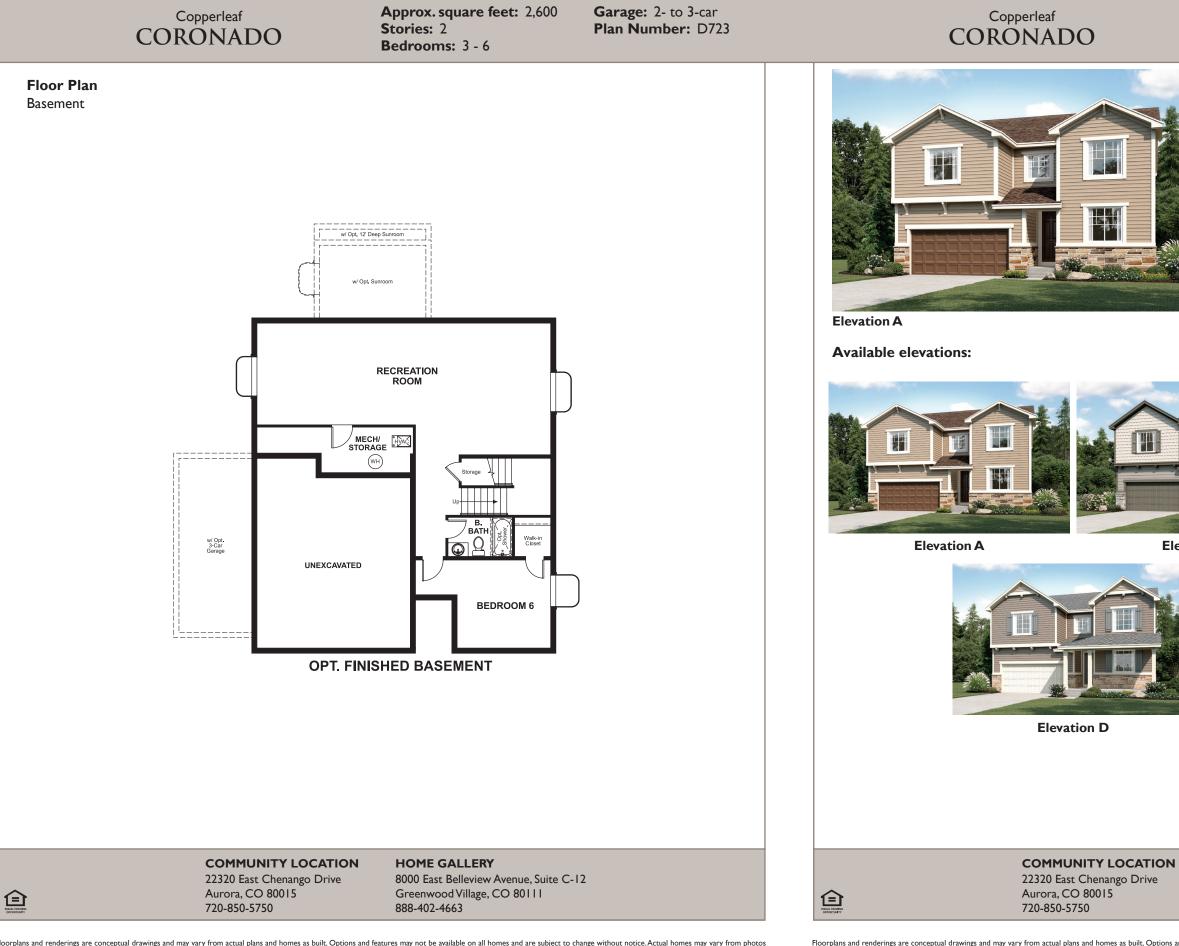

Approx. square feet: 2,600 Stories: 2 Bedrooms: 3 - 6 Garage: 2- to 3-car Plan Number: D723

The main floor of the Coronado floor plan provides spaces for working and entertaining. Just off the entry are a study and a powder room. At the back of the home, enjoy an open great room, dining room and kitchen, complete with center island and walk-in pantry off the mudroom. Three bedrooms, a generous loft, a laundry and two baths are located upstairs. Add up to two additional bedrooms, a third garage bay and a sunroom!

Elevation **B** 

Elevation C

## Elevation E

**HOME GALLERY** 8000 East Belleview Avenue, Suite C-12 Greenwood Village, CO 80111 888-402-4663