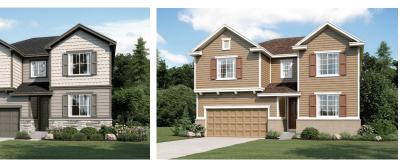

nd may not be available on all homes. Square footage numbers are approximate and are subject to change without notice. Prices, specifications and availability subject to change without notice. ©2016 Richmond American Homes, Richmond American Homes of Colorado, Inc. 08/19/2016



Approx. square feet: 2,600 Stories: 2 Bedrooms: 3 - 6 Garage: 2- to 3-car Plan Number: D723

The main floor of the Coronado floor plan provides spaces for working and entertaining. Just off the entry are a study and a powder room. At the back of the home, enjoy an open great room, dining room and kitchen, complete with center island and walk-in pantry off the mudroom. Three bedrooms, a generous loft, a laundry and two baths are located upstairs. Add up to two additional bedrooms, a third garage bay and a sunroom!



Elevation **B** 

Elevation C



## Elevation E

**HOME GALLERY** 8000 East Belleview Avenue, Suite C-12 Greenwood Village, CO 80111 888-402-4663

## RICHMOND AMERICAN HOMES



Floorplans and renderings are conceptual drawings and may vary from actual plans and homes as built. Options and features may not be available on all homes and are subject to change without notice. Actual homes may vary from photos and/or drawings which show upgraded landscaping and may not represent the lowest-priced homes in the community. Features may include optional upgrades and may not be available on all homes. Square footage numbers are approximate and are subject to change without notice. Prices, specifications and availability subject to change without notice. ©2016 Richmond American Homes, Richmond Amer