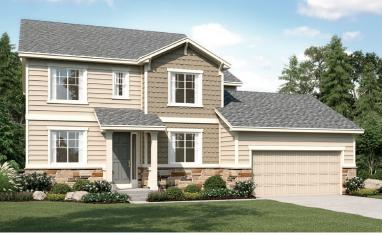

#### **Available elevations:**

Elevation A

**Elevation C** 

#### **COMMUNITY LOCATION**

Approx. square feet: 2,800

Stories: 2 Bedrooms: 3 - 5 Garage: 2- to 3-Car Plan Number: D714

The handsome Darcy floor plan offers a wealth of gracious spaces for relaxing, working and entertaining. Just off the entry, you'll find a study with optional double doors and a flex room that can be built as a dining room with a butler's pantry. Toward the back of the home, there's a wide open great room, nook and kitchen, complete with center island, walk-in pantry and mudroom access to the garage. A convenient loft, laundry and luxurious master suite are located upstairs, along with two additional bedrooms and a hall bath. Personalize with a sunroom, deluxe bath options and a covered patio.