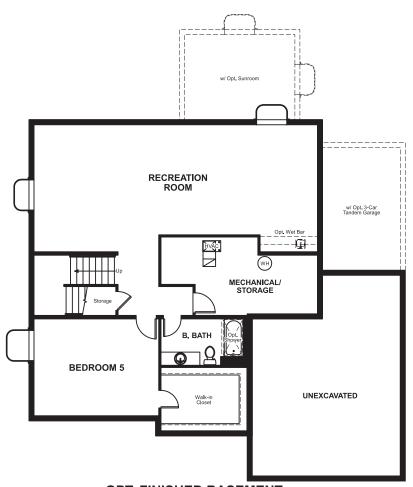

Anthology West DARCY

Approx. square feet: 2,800

Stories: 2 Bedrooms: 3 - 5 Garage: 2- to 3-Car Plan Number: D714

Anthology West DARCY

# Floor Plan Basement



OPT. FINISHED BASEMENT



Elevation A

#### **Available elevations:**



Elevation A



**Elevation C** 

#### **COMMUNITY LOCATION**



Approx. square feet: 2,800

Stories: 2 Bedrooms: 3 - 5 Garage: 2- to 3-Car Plan Number: D714

The handsome Darcy floor plan offers a wealth of gracious spaces for relaxing, working and entertaining. Just off the entry, you'll find a study with optional double doors and a flex room that can be built as a dining room with a butler's pantry. Toward the back of the home, there's a wide open great room, nook and kitchen, complete with center island, walk-in pantry and mudroom access to the garage. A convenient loft, laundry and luxurious master suite are located upstairs, along with two additional bedrooms and a hall bath. Personalize with a sunroom, deluxe