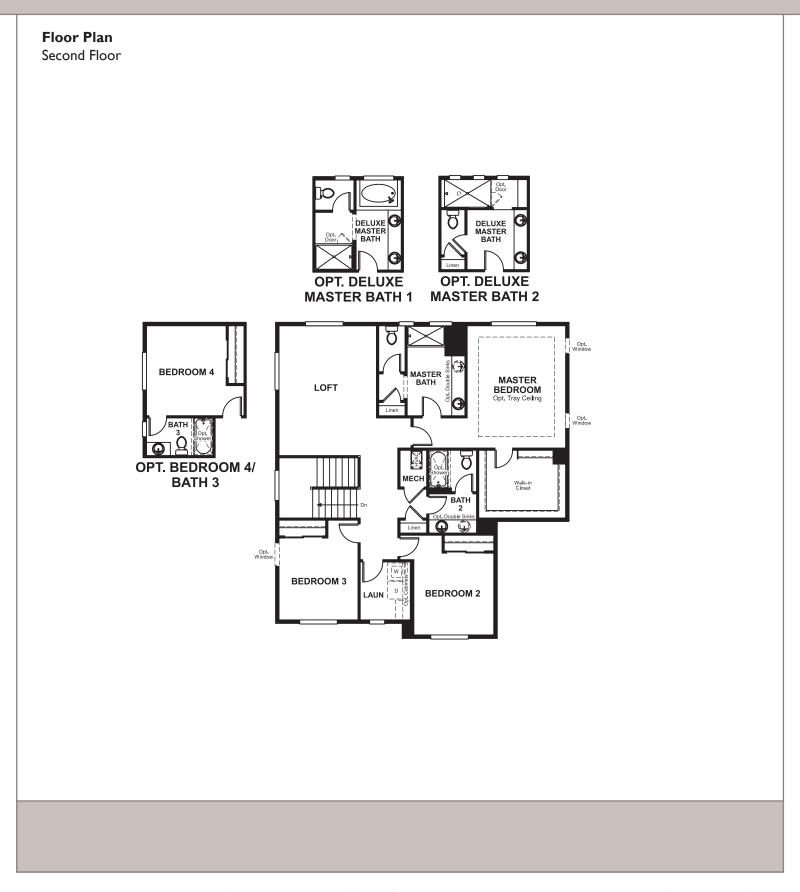

Anthology West DARCY

Approx. square feet: 2,800

Stories: 2 Bedrooms: 3 - 5 Garage: 2- to 3-Car Plan Number: D714

Anthology West DARCY

#### **COMMUNITY LOCATION**

Approx. square feet: 2,800

Stories: 2 Bedrooms: 3 - 5 Garage: 2- to 3-Car Plan Number: D714

The handsome Darcy floor plan offers a wealth of gracious spaces for relaxing, working and entertaining. Just off the entry, you'll find a study with optional double doors and a flex room that can be built as a dining room with a butler's pantry. Toward the back of the home, there's a wide open great room, nook and kitchen, complete with center island, walk-in pantry and mudroom access to the garage. A convenient loft, laundry and luxurious master suite are located upstairs, along with two additional bedrooms and a hall bath. Personalize with a sunroom, deluxe bath options and a covered patio.

Bedrooms: 3 - 5 Floor Plan Main Floor OPT. COVERED PATIO SUNROOM GREAT ROOM COVERED **KITCHEN OPT. 12' CENTER MEET DOOR** OPT. COVERED PATIO 2 OPT. COVERED PATIO 1 **OPT. SUNROOM** --------DW O O KITCHEN GOURMET KITCHEN **GREAT** NOOK ROOM OPT, 3-CAR TANDEM GARAGE **OPT. GOURMET KITCHEN** DINING ROOM STUDY FLEX ROOM PROFESSIONAL KITCHEN 2-CAR GARAGE OPT. DINING ROOM COVEREI W/ BUTLER'S PANTRY