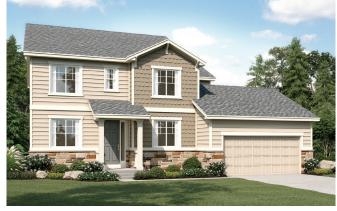

Anthology West DARCY

Approx. square feet: 2,800

Stories: 2 Bedrooms: 3 - 5 Garage: 2- to 3-Car Plan Number: D714

Anthology West DARCY

# Floor Plan Basement



OPT. FINISHED BASEMENT



Elevation A

#### **Available elevations:**



Elevation A



**Elevation C** 

#### **COMMUNITY LOCATION**



Approx. square feet: 2,800

Stories: 2 Bedrooms: 3 - 5 Garage: 2- to 3-Car Plan Number: D714

The handsome Darcy floor plan offers a wealth of gracious spaces for relaxing, working and entertaining. Just off the entry, you'll find a study with optional double doors and a flex room that can be built as a dining room with a butler's pantry. Toward the back of the home, there's a wide open great room, nook and kitchen, complete with center island, walk-in pantry and mudroom access to the garage. A convenient loft, laundry and luxurious master suite are located upstairs, along with two additional bedrooms and a hall bath. Personalize with a sunroom, deluxe bath options and a covered patio.



**Elevation B** 



**Elevation D**