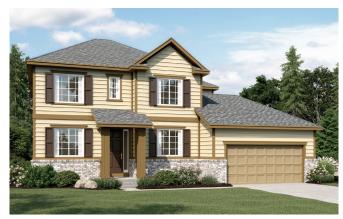

Anthology West DARCY

Approx. square feet: 2,800

Stories: 2 Bedrooms: 3 - 5 Garage: 2- to 3-Car Plan Number: D714

Anthology West DARCY

# Floor Plan Basement



OPT. FINISHED BASEMENT



Elevation A

#### **Available elevations:**



Elevation A



**Elevation C** 

#### **COMMUNITY LOCATION**



Approx. square feet: 2,800

Stories: 2 Bedrooms: 3 - 5 Garage: 2- to 3-Car Plan Number: D714

The handsome Darcy floor plan offers a wealth of gracious spaces for relaxing, working and entertaining. Just off the entry, you'll find a study with optional double doors and a flex room that can be built as a dining room with a butler's pantry. Toward the back of the home, there's a wide open great room, nook and kitchen, complete with center island, walk-in pantry and mudroom access to the garage. A convenient loft, laundry and luxurious master suite are located upstairs, along with two additional bedrooms and a hall bath. Personalize with a sunroom, deluxe bath options and a covered patio.



**Elevation B** 



**Elevation D** 

#### **COMMUN