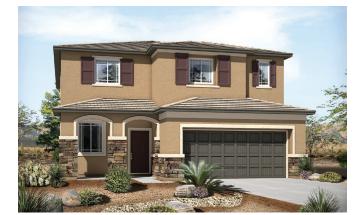

Approx. square feet: 2,700

Stories: 2

butler's pantry.

Bedrooms: 4 - 5 Garage: 2-car

Plan Number: L269

**Elevation B** 

**Elevation C** 