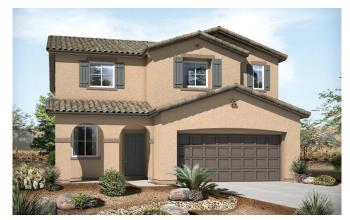

Approx. square feet: 2,700

Stories: 2

butler's pantry.

Bedrooms: 4 - 5 Garage: 2-car

Plan Number: L269

**Elevation B** 

**Elevation C** 