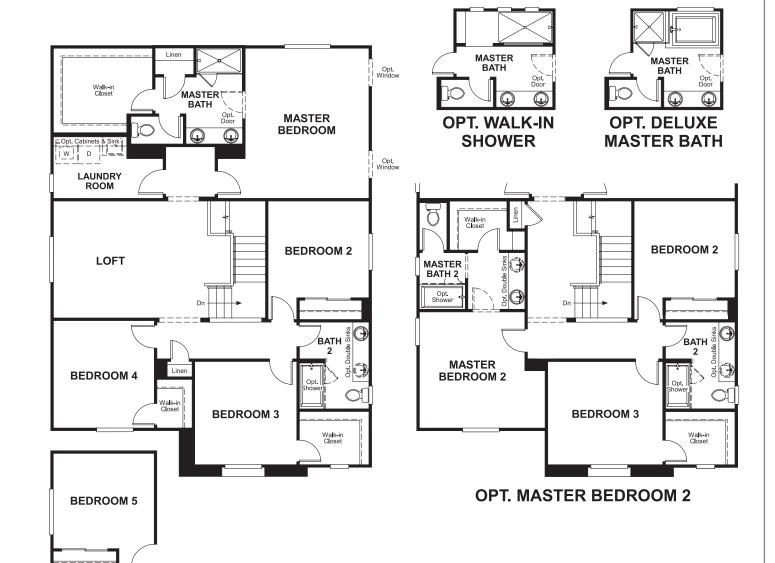

## Available elevations:

Elevation A

The Fremont plan is a must-see for entertaining. The kitchen serves as an anchor between the great room and living room, offering an immense walk-in pantry and an island with double sinks. The upstairs boasts a versatile loft area and four inviting bedrooms, including the master suite. Options include a dining room with

Approx. square feet: 2,700

Stories: 2

butler's pantry.

Bedrooms: 4 - 5 Garage: 2-car

Plan Number: L269

**Elevation B** 

**Elevation C** 

Skyline Ridge FREMONT

Approx. square feet: 2,700

Stories: 2 Bedrooms: 4 - 5 Garage: 2-car Plan Number: L269

Floor Plan Main Floor

Floor Plan Second Floor

**OPT. BEDROOM 5** 

Floorplans and renderings are conceptual drawings and may vary from actual plans and homes as built. Options and features may not be available on all homes and are subject to change without notice. Actual homes may vary from photos and/or drawings which show upgraded landscaping and may not represent the lowest-priced homes in the community. Features may include optional upgrades and may not be available on all homes. Square footage numbers are approximate and are subject to change without notice. Prices, specifications and availability subject to change without notice. Prices, specifications and availability subject to change without notice. Prices, specifications and availability subject to change without notice. Prices, specifications and availability subject to change without notice. Prices, specifications and availability subject to change without notice. Prices, specifications and availability subject to change without notice. Prices, specifications and availability subject to change without notice. Prices, specifications and availability subject to change without notice. Prices, specifications and availability subject to change without notice. Prices, specifications and availability subject to change without notice. Prices, specifications and availability subject to change without notice. Prices, specifications and availability subject to change without notice. Prices, specifications and availability subject to change without notice. Prices, specifications and availability subject to change without notice. Prices, specifications and availability subject to change without notice. Prices, specifications and availability subject to change without notice. Prices, specifications and availability subject to change without notice. Prices, specifications and availability subject to change without notice. Prices, specifications are specifications and availability subject to change without notice. Prices, specifications are specifications and availability subject to change without notice. Prices, specifications ar