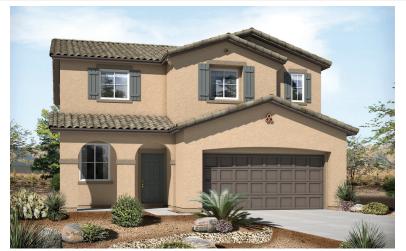

# Skyline Ridge FREMONT

**Elevation A** 

## Available elevations:

Elevation A

The Fremont plan is a must-see for entertaining. The kitchen serves as an anchor between the great room and living room, offering an immense walk-in pantry and an island with double sinks. The upstairs boasts a versatile loft area and four inviting bedrooms, including the master suite. Options include a dining room with

Approx. square feet: 2,700

Stories: 2

butler's pantry.

Bedrooms: 4 - 5 Garage: 2-car

Plan Number: L269

**Elevation B** 

**Elevation C** 