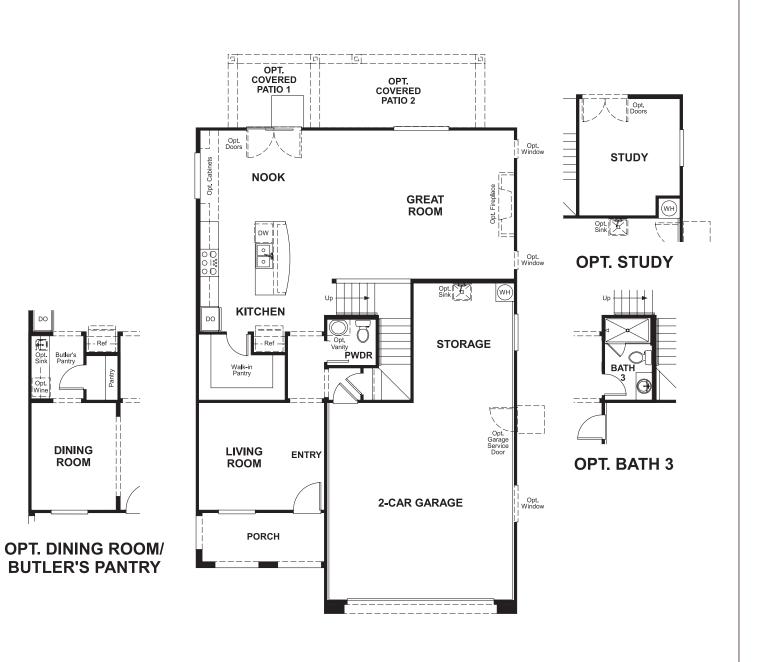

## Available elevations:

Elevation A

The Fremont plan is a must-see for entertaining. The kitchen serves as an anchor between the great room and living room, offering an immense walk-in pantry and an island with double sinks. The upstairs boasts a versatile loft area and four inviting bedrooms, including the master suite. Options include a dining room with

Approx. square feet: 2,700

Stories: 2

butler's pantry.

Bedrooms: 4 - 5 Garage: 2-car

Plan Number: L269

**Elevation B** 

**Elevation C** 

Skyline Ridge FREMONT

Approx. square feet: 2,700

Stories: 2 Bedrooms: 4 - 5 Garage: 2-car Plan Number: L269

Floor Plan Main Floor

Floor Plan Second Floor

**OPT. BEDROOM 5** 

Floorplans and renderings are conceptual drawings and may vary from actual plans and homes as built. Options and features may not be available on all homes and are subject to change without notice. Actual homes may vary from photos and/or drawings which show upgraded landscaping and may not represent the lowest-priced homes in the community. Features may include optional upgrades and may not be available on all homes. Square footage numbers are approximate and are subject to change without notice. Prices, specifications and availability subject to change without notice. Prices, specifications and availability subject to change without notice. Prices, specifications and availability subject to change without notice. Prices, specifications and availability subject to change without notice. Prices, specifications and availability subject to change without notice. Prices, specifications and availability subject to change without notice. Prices, specifications and availability subject to change without notice. Prices, specifications and availability subject to change without notice. Prices, specifications and availability subject to change without notice. Prices, specifications and availability subject to change without notice. Prices, specifications and availability subject to change without notice. Prices, specifications and availability subject to change without notice. Prices, specifications and availability subject to change without notice. Prices, specifications and availability subject to change without notice. Prices, specifications and availability subject to change without notice. Prices, specifications and availability subject to change without notice. Prices, specifications and availability subject to change without notice. Prices, specifications and availability subject to change without notice. Prices, specifications are specifications and availability subject to change without notice. Prices, specifications are specifications and availability subject to change without notice. Prices, specifications ar