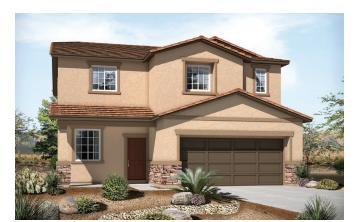

Approx. square feet: 2,700

Stories: 2

butler's pantry.

Bedrooms: 4 - 5 Garage: 2-car

Plan Number: L269

**Elevation B** 

**Elevation C** 