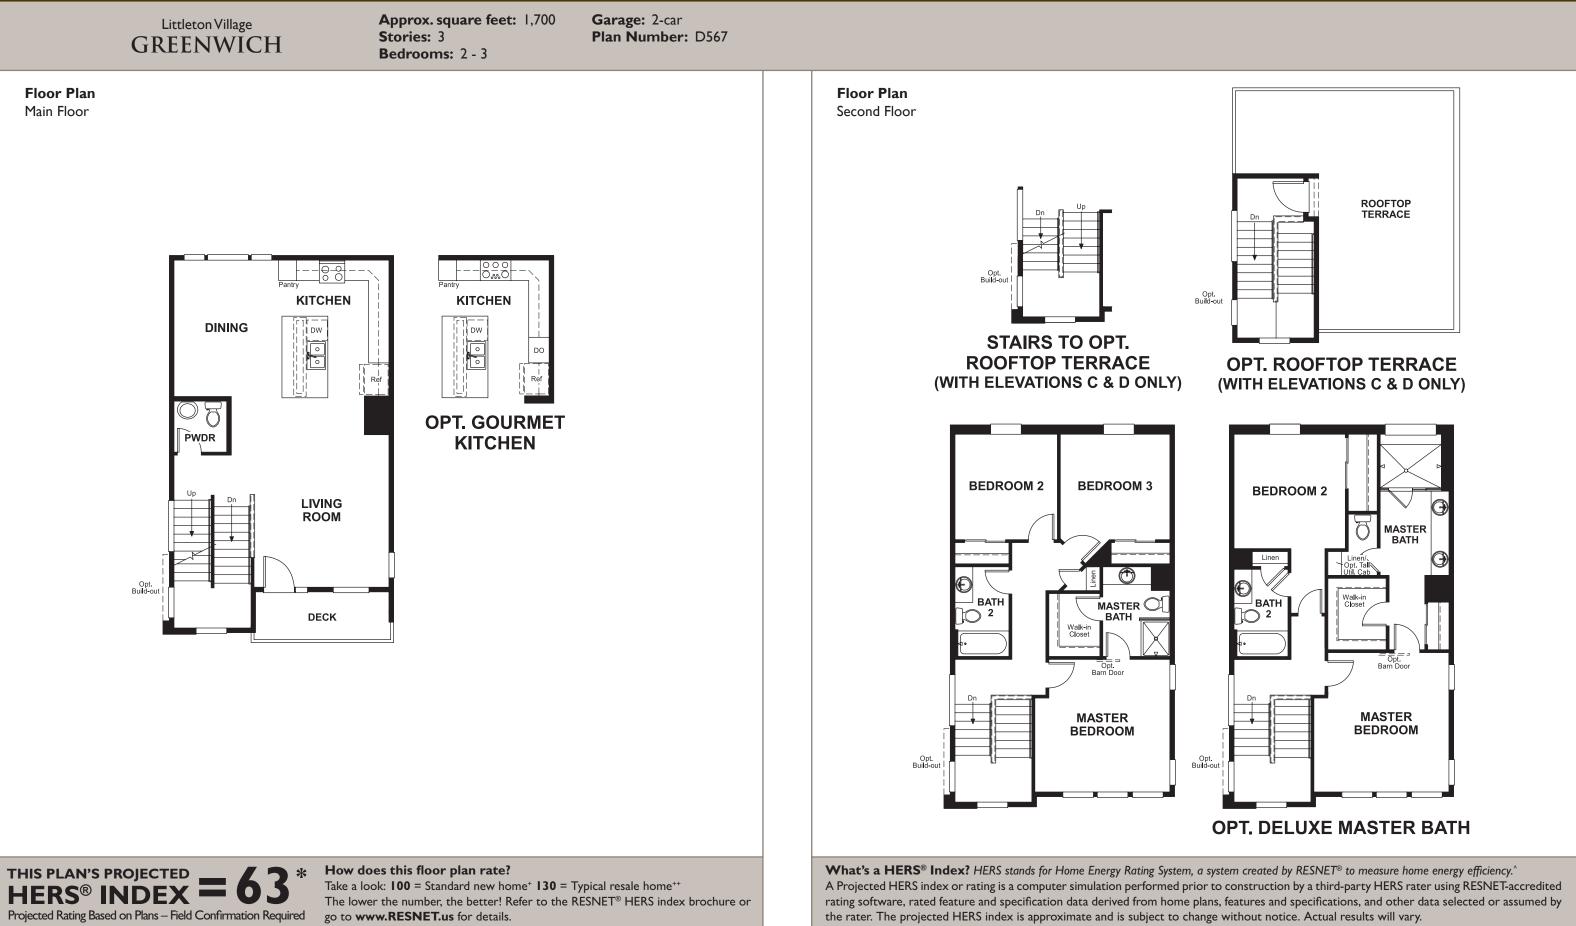

## RICHMOND

Floor Plan

Lower Floor

Approx. square feet: 1,700 Stories: 3 Bedrooms: 2 - 3 Garage: 2-car Plan Number: D567

Littleton Village GREENWICH

Approx. square feet: 1,700 Stories: 3 Bedrooms: 2 - 3 Garage: 2-car Plan Number: D567

The standalone Greenwich plan is ideal for entertaining. Its open, inviting main floor includes a spacious kitchen with optional gourmet features, an adjacent dining area and an inviting living room with a private deck. Upstairs, you'll find relaxing master suite with an optional deluxe bath. The convenient laundry is located on the lower floor, and an optional rooftop deck is available.