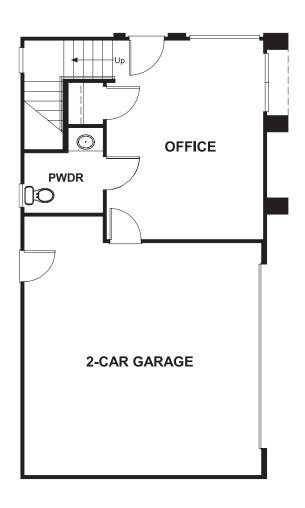

### **FLOOR PLAN**

LOWER FLOOR

# BRICKYARD WEST

CITYSCAPE COLLECTION by Richmond American

APPROX. SQUARE FEET: 1,950

STORIES: 3 BEDROOMS: 3 GARAGE: 2-CAR

The lower floor of the Hancock plan features private, dedicated office space and a convenient powder room. On the main floor, enjoy open living and dining rooms and an impressive kitchen with an immense center island and an adjacent balcony. Upstairs offers a lavish master suite and two additional bedrooms, which can be optioned as a second master suite. The home is crowned with a relaxing rooftop terrace.