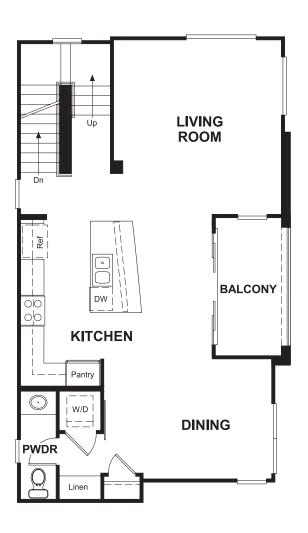

## FLOOR PLAN

MAIN FLOOR

# BRICKYARD WEST

CITYSCAPE COLLECTION by Richmond American

APPROX. SQUARE FEET: 1,950

STORIES: 3 BEDROOMS: 3 GARAGE: 2-CAR

The lower floor of the Hancock plan features private, dedicated office space and a convenient powder room. On the main floor, enjoy open living and dining rooms and an impressive kitchen with an immense center island and an adjacent balcony. Upstairs offers a lavish master suite and two additional bedrooms, which can be optioned as a second master suite. The home is crowned with a relaxing rooftop terrace.