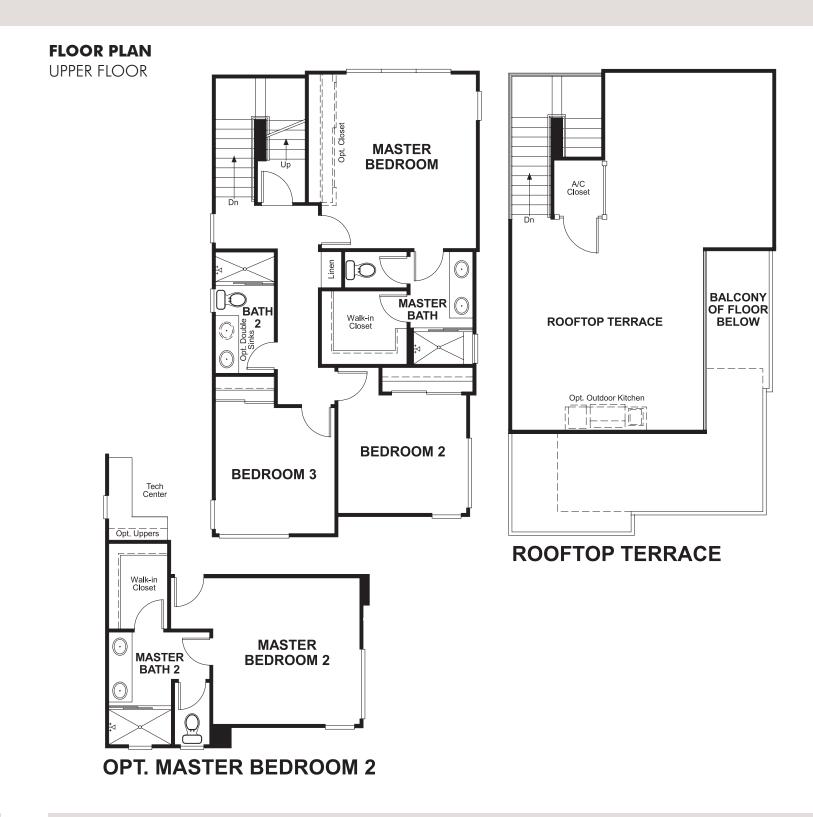

# BRICKYARD WEST

CITYSCAPE COLLECTION by Richmond American

APPROX. SQUARE FEET: 1,950

STORIES: 3 BEDROOMS: 3 GARAGE: 2-CAR

The lower floor of the Hancock plan features private, dedicated office space and a convenient powder room. On the main floor, enjoy open living and dining rooms and an impressive kitchen with an immense center island and an adjacent balcony. Upstairs offers a lavish master suite and two additional bedrooms, which can be optioned as a second master suite. The home is crowned with a relaxing rooftop terrace.