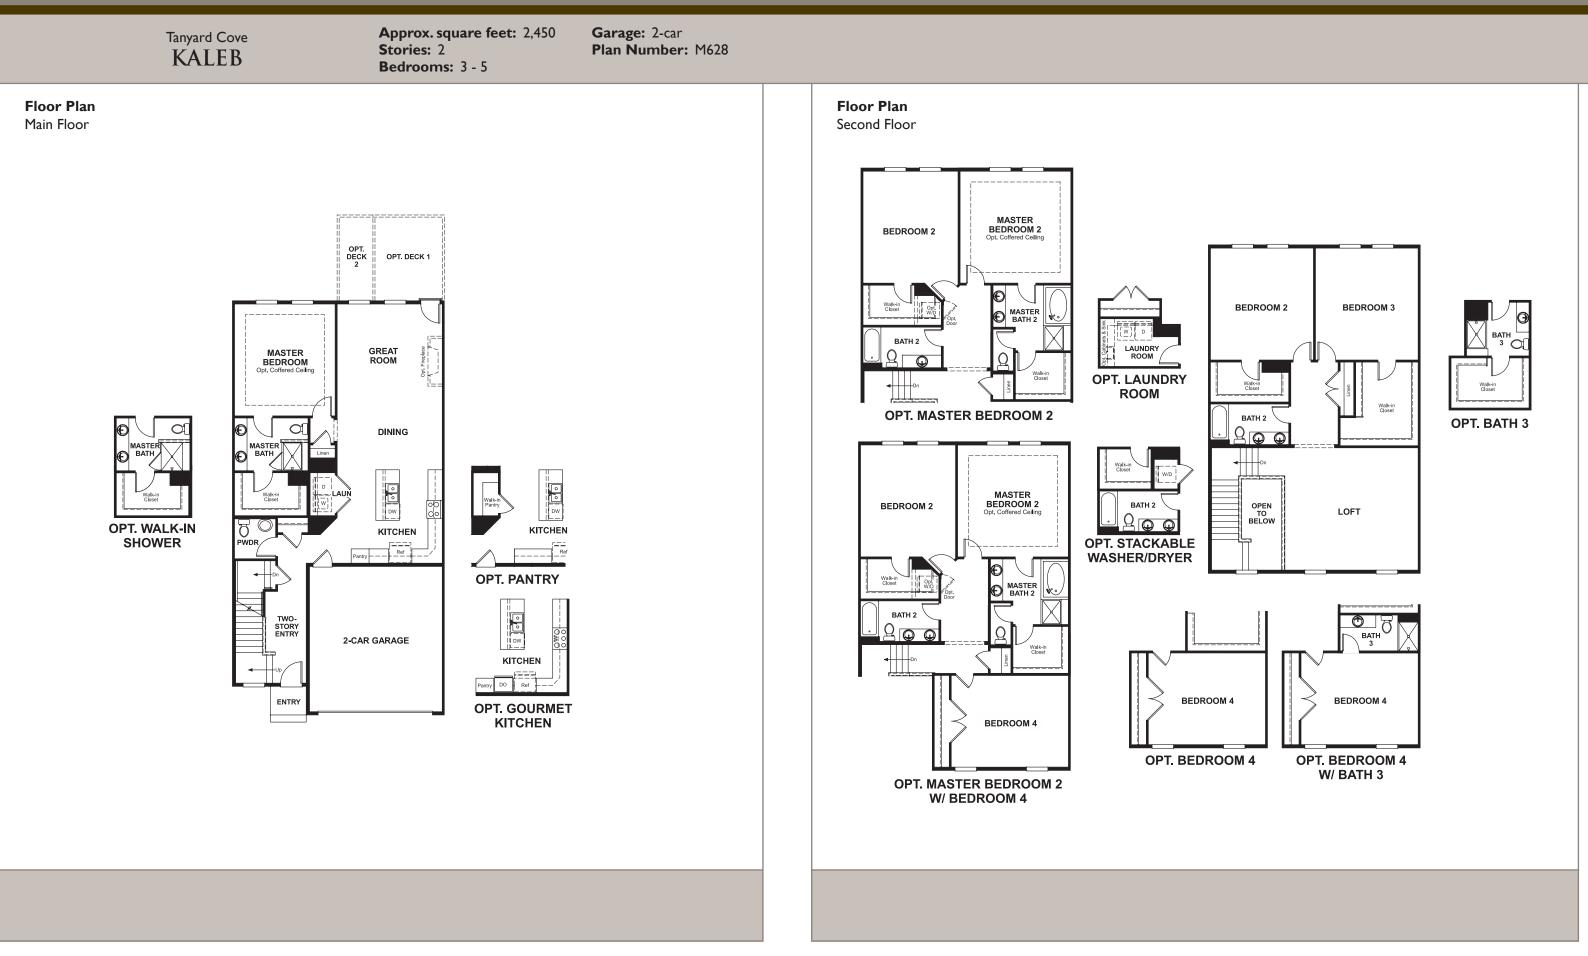

The Kaleb plan greets guests with a grand two-story entry and continues to impress with a spacious great kitchen with an island and optional gourmet features. The main floor also includes a lavish master suite and a powder room. Upstairs, enjoy a loft and two bedrooms optional second master suite, fourth bedroom and a