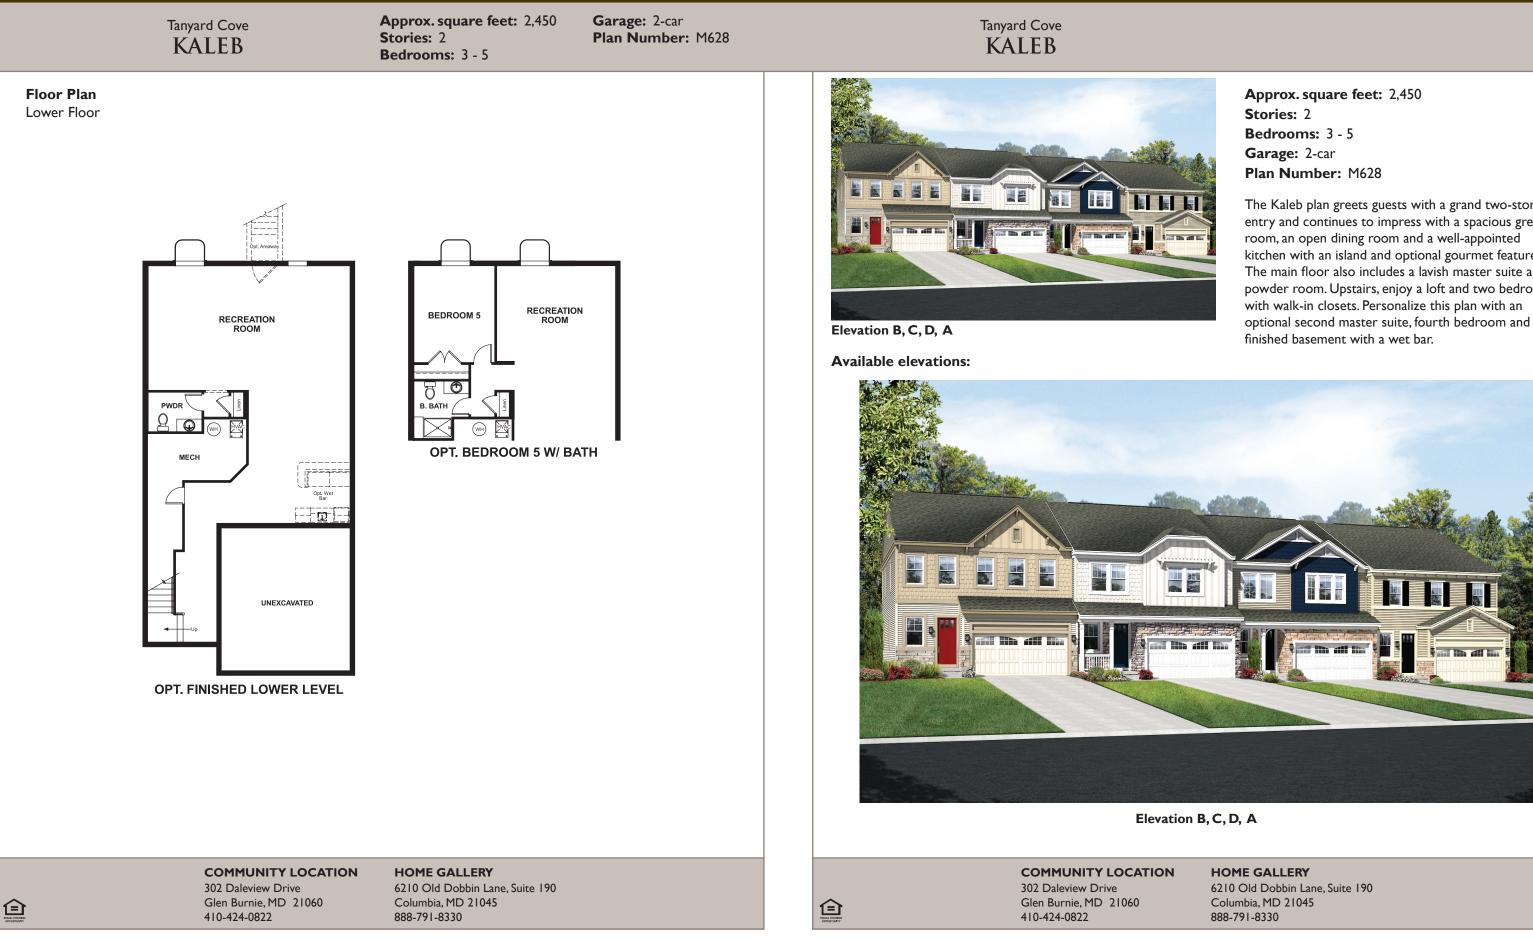

The Kaleb plan greets guests with a grand two-story entry and continues to impress with a spacious great kitchen with an island and optional gourmet features. The main floor also includes a lavish master suite and a powder room. Upstairs, enjoy a loft and two bedrooms optional second master suite, fourth bedroom and a