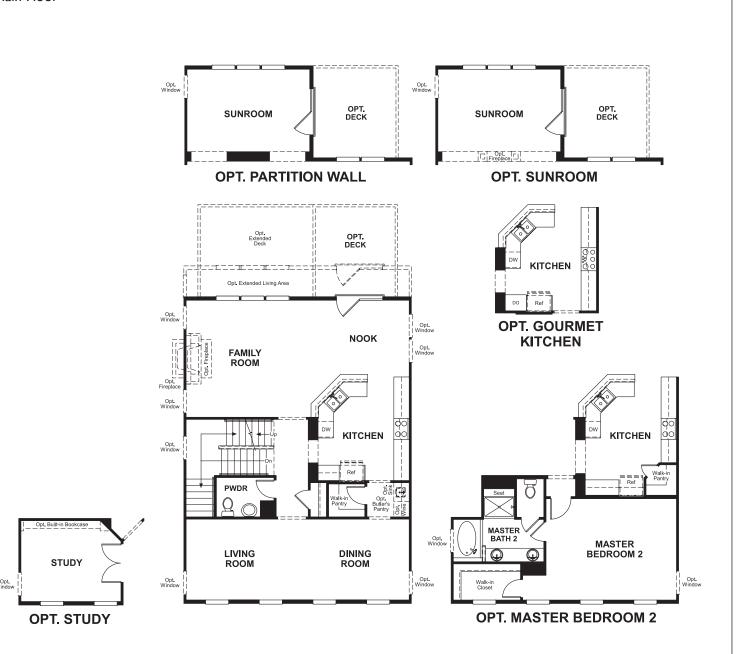

# Approx. square feet: 2,500 Stories: 3

Bedrooms: 3 - 5 Garage: 2-car

Plan Number: M29K

The main floor of the Kelsey plan offers an expansive great room, an optional gourmet kitchen with a breakfast bar and nook, and a convenient powder room. Upstairs, you'll find a laundry area and three generous bedrooms, including a relaxing master suite boasting a walk-in closet. Personalize this inviting townhome with an optional sunroom, study, loft, second master suite

and more!

## Floor Plan Main Floor