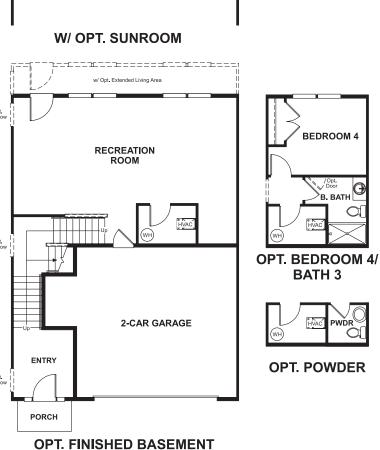

# Approx. square feet: 2,500 Stories: 3

Bedrooms: 3 - 5 Garage: 2-car

Plan Number: M29K

The main floor of the Kelsey plan offers an expansive great room, an optional gourmet kitchen with a breakfast bar and nook, and a convenient powder room. Upstairs, you'll find a laundry area and three generous bedrooms, including a relaxing master suite boasting a walk-in closet. Personalize this inviting townhome with an optional sunroom, study, loft, second master suite