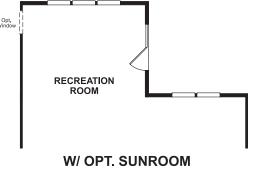

# Approx. square feet: 2,500 Stories: 3

Bedrooms: 3 - 5 Garage: 2-car

Plan Number: M29K

The main floor of the Kelsey plan offers an expansive great room, an optional gourmet kitchen with a breakfast bar and nook, and a convenient powder room. Upstairs, you'll find a laundry area and three generous bedrooms, including a relaxing master suite boasting a walk-in closet. Personalize this inviting townhome with an optional sunroom, study, loft, second master suite