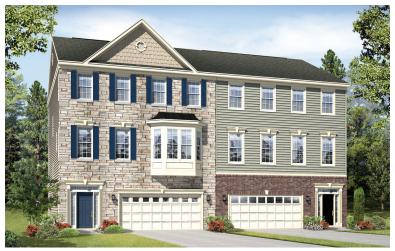

Villaggio Enclave **KELSEY** 

Approx. square feet: 2,500

Stories: 3 Bedrooms: 3 - 5 Garage: 2-car

Plan Number: M29K

# Approx. square feet: 2,500 Stories: 3

Bedrooms: 3 - 5 Garage: 2-car

Plan Number: M29K

The main floor of the Kelsey plan offers an expansive great room, an optional gourmet kitchen with a breakfast bar and nook, and a convenient powder room. Upstairs, you'll find a laundry area and three generous bedrooms, including a relaxing master suite boasting a walk-in closet. Personalize this inviting townhome with an optional sunroom, study, loft, second master suite