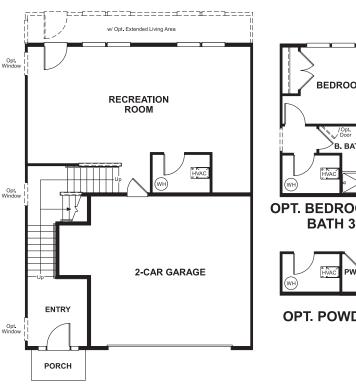

# Approx. square feet: 2,500 Stories: 3

Bedrooms: 3 - 5 Garage: 2-car

Plan Number: M29K

The main floor of the Kelsey plan offers an expansive great room, an optional gourmet kitchen with a breakfast bar and nook, and a convenient powder room. Upstairs, you'll find a laundry area and three generous bedrooms, including a relaxing master suite boasting a walk-in closet. Personalize this inviting townhome with an optional sunroom, study, loft, second master suite