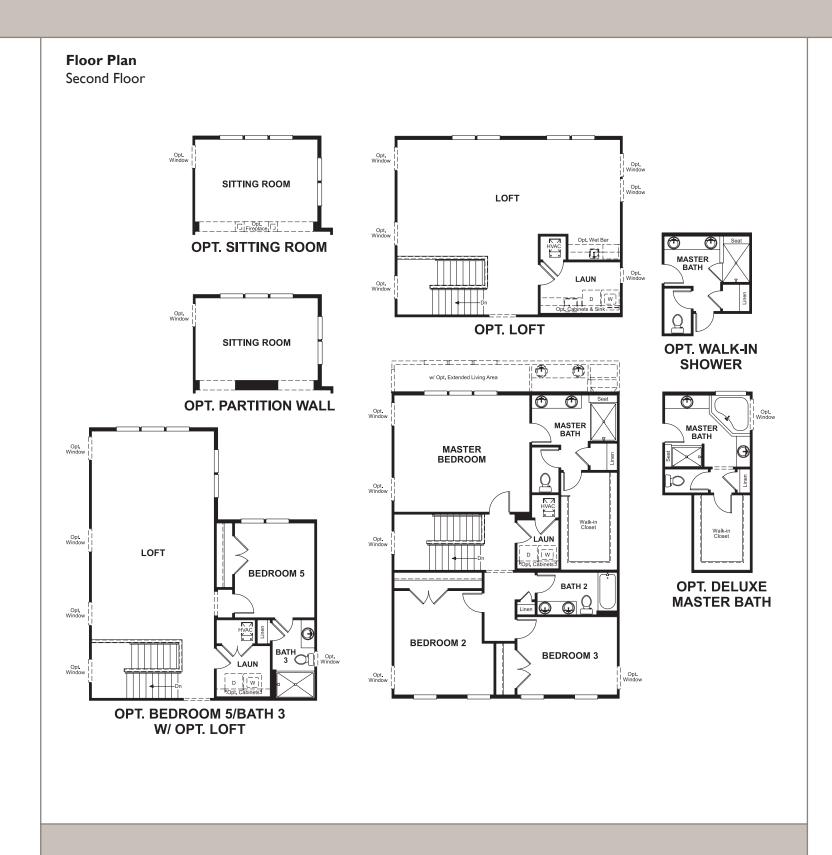

# Approx. square feet: 2,500 Stories: 3

Bedrooms: 3 - 5 Garage: 2-car

Plan Number: M29K

The main floor of the Kelsey plan offers an expansive great room, an optional gourmet kitchen with a breakfast bar and nook, and a convenient powder room. Upstairs, you'll find a laundry area and three generous bedrooms, including a relaxing master suite boasting a walk-in closet. Personalize this inviting townhome with an optional sunroom, study, loft, second master suite

and more!