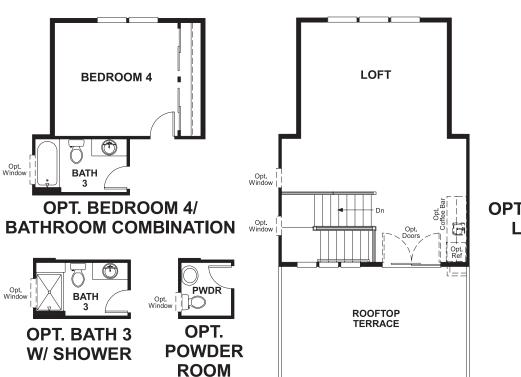

## Available elevations:

**Approx. square feet:** 2,250

Stories: 4

Bedrooms: 3 - 4

Garage: 2-car

Plan Number: M648

The Kenyon plan greets guests with a spacious rec room. The main floor offers an inviting living room and an open dining room that flows into a well-appointed kitchen with a center island, walk-in pantry, adjacent deck and optional gourmet features. Upstairs, enjoy three generous bedrooms, including a lavish master suite with an expansive walk-in closet. The fourth floor features a versatile loft, which can be optioned as a fourth bedroom, and a relaxing rooftop terrace.