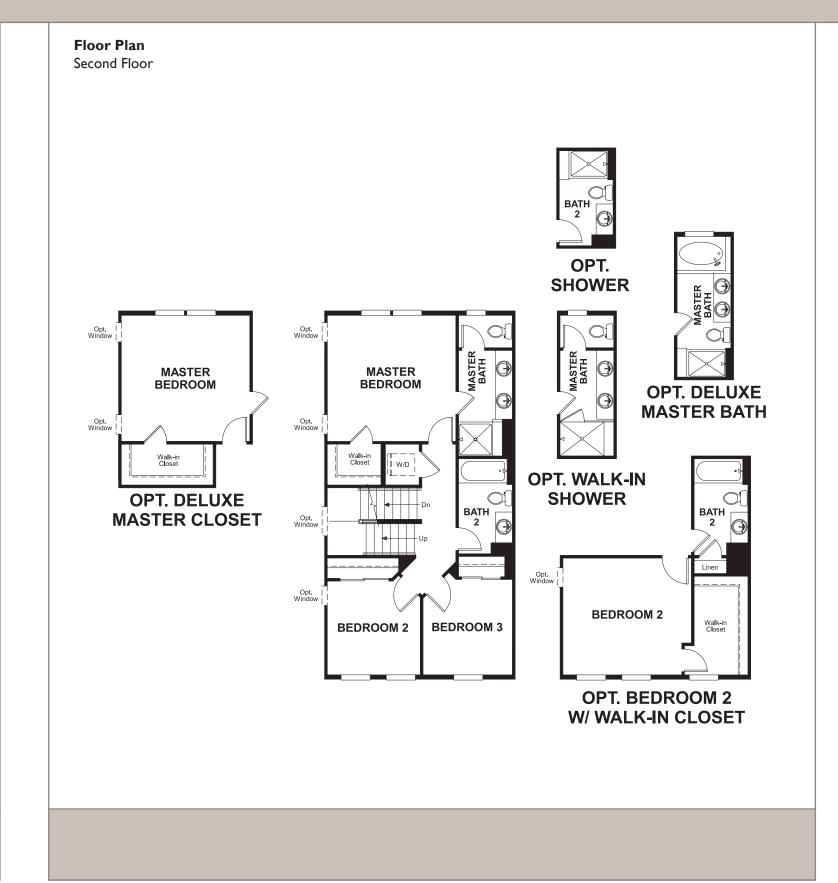

Elkridge Crossing KENYON

Approx. square feet: 2,250

Stories: 4
Bedrooms: 3 - 4

Garage: 2-car Plan Number: M648 Elkridge Crossing KENYON

MASTER

BATH 2

**OPT. MASTER SUITE 2** 

## Available elevations:

**Approx. square feet:** 2,250

Stories: 4

Bedrooms: 3 - 4

Garage: 2-car

Plan Number: M648

The Kenyon plan greets guests with a spacious rec room. The main floor offers an inviting living room and an open dining room that flows into a well-appointed kitchen with a center island, walk-in pantry, adjacent deck and optional gourmet features. Upstairs, enjoy three generous bedrooms, including a lavish master suite with an expansive walk-in closet. The fourth floor features a versatile loft, which can be optioned as a fourth bedroom, and a relaxing rooftop terrace.