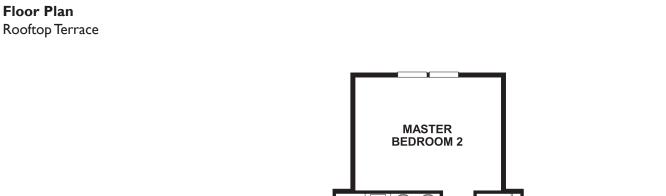

## Available elevations:

**Approx. square feet:** 2,250

Stories: 4

Bedrooms: 3 - 4

Garage: 2-car

Plan Number: M648

The Kenyon plan greets guests with a spacious rec room. The main floor offers an inviting living room and an open dining room that flows into a well-appointed kitchen with a center island, walk-in pantry, adjacent deck and optional gourmet features. Upstairs, enjoy three generous bedrooms, including a lavish master suite with an expansive walk-in closet. The fourth floor features a versatile loft, which can be optioned as a fourth bedroom, and a relaxing rooftop terrace.