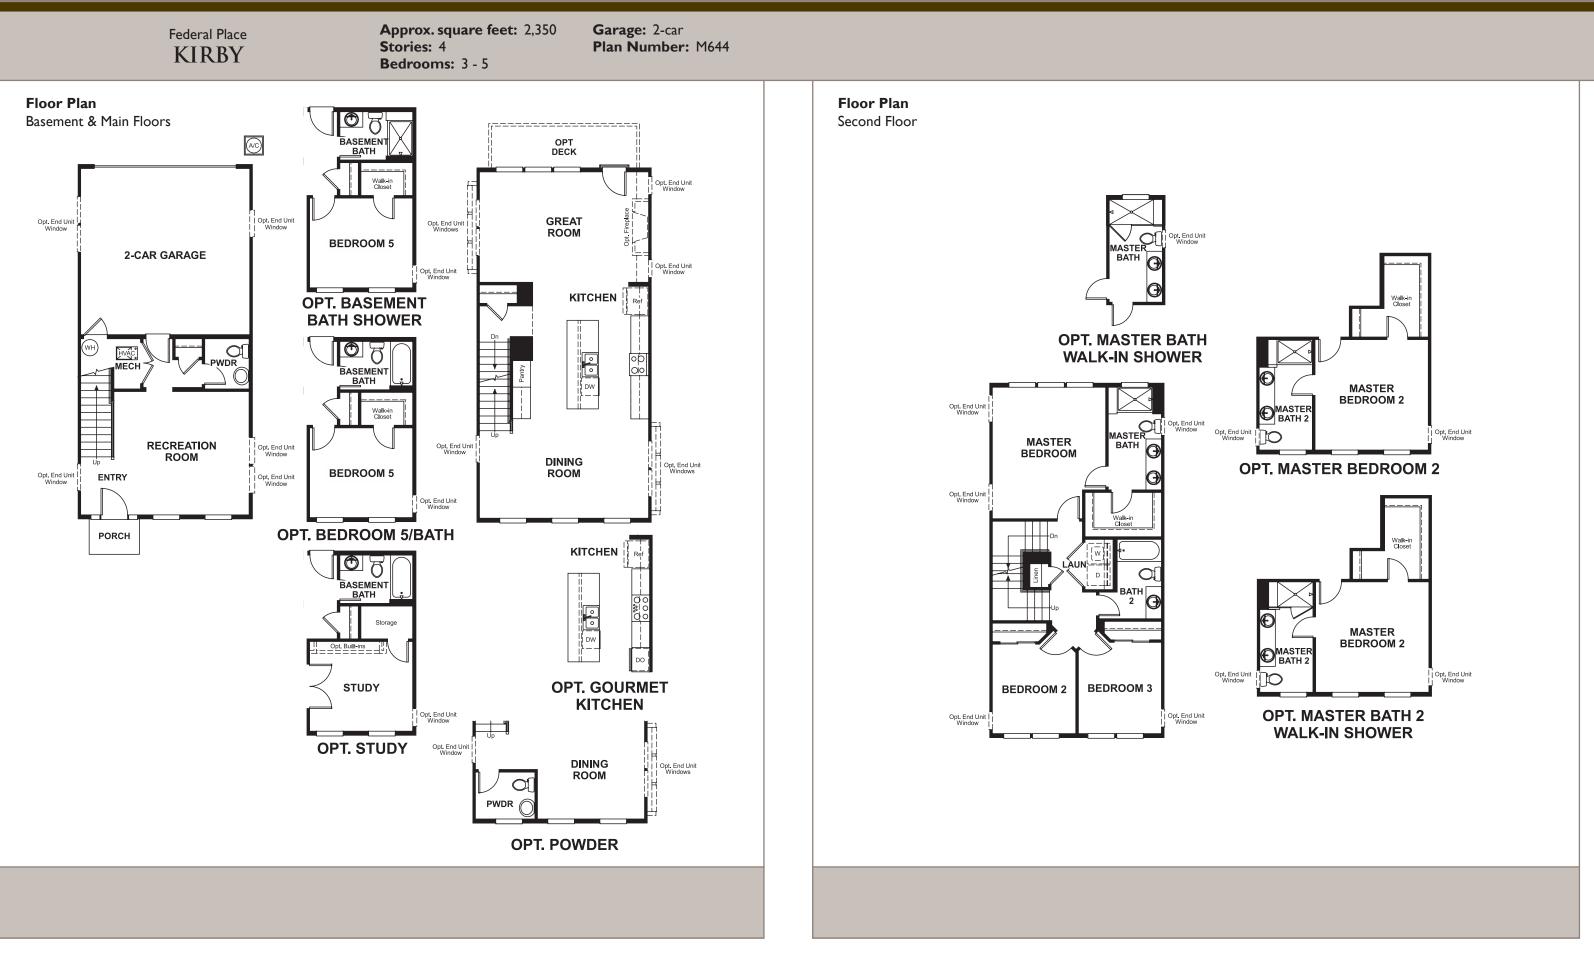

Approx. square feet: 2,350 Stories: 4 Bedrooms: 3 - 5 Garage: 2-car Plan Number: M644

The Kirby plan offers four floors of luxurious living. On the lower floor, you'll find a powder room, a rec room and a 2-car garage. The main floor boasts an open dining room, a well-appointed kitchen with a center island and a spacious great room. Upstairs, enjoy three inviting bedrooms, including an elegant master suite with a private bath. An expansive loft and two rooftop terraces are perfect for entertaining. Personalization options include a gourmet kitchen and a second master suite.