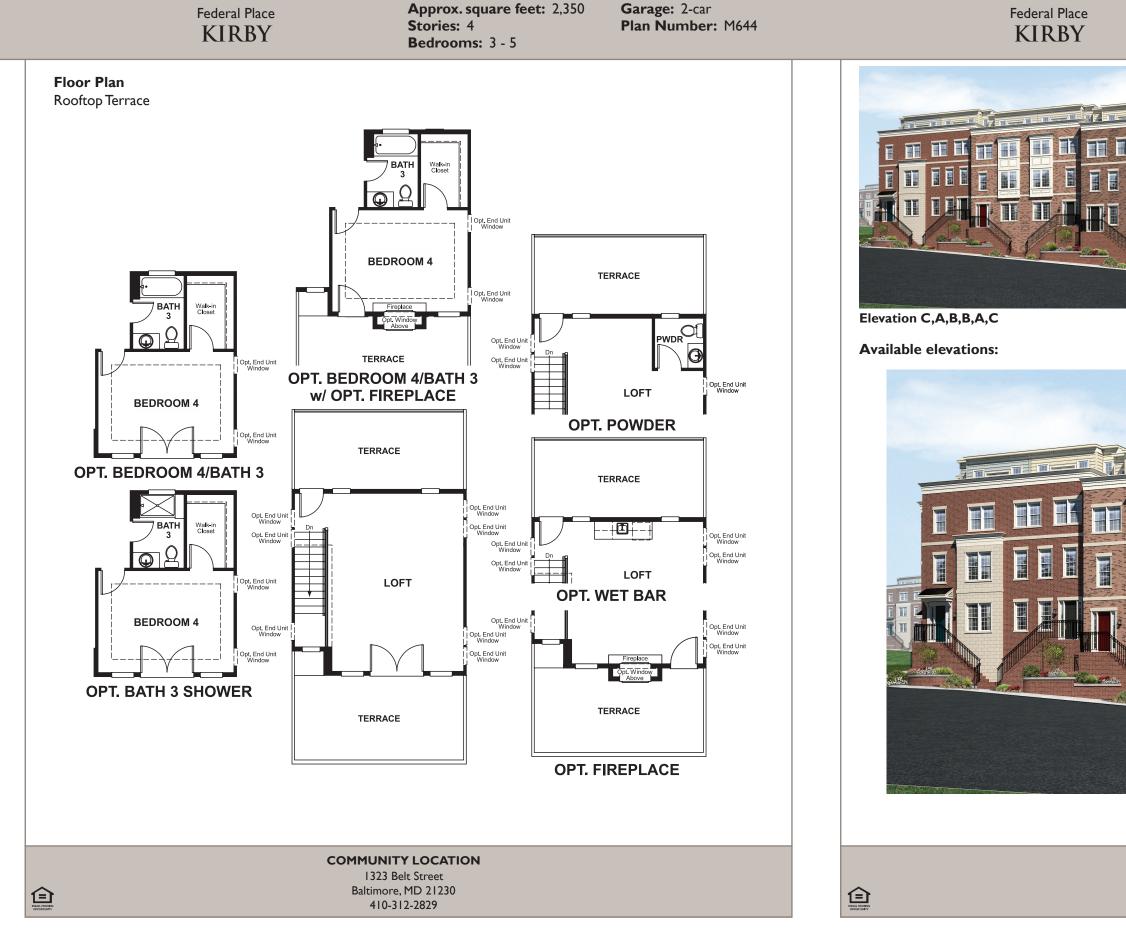

Approx. square feet: 2,350 Stories: 4 Bedrooms: 3 - 5 Garage: 2-car Plan Number: M644

The Kirby plan offers four floors of luxurious living. On the lower floor, you'll find a powder room, a rec room and a 2-car garage. The main floor boasts an open dining room, a well-appointed kitchen with a center island and a spacious great room. Upstairs, enjoy three inviting bedrooms, including an elegant master suite with a private bath. An expansive loft and two rooftop terraces are perfect for entertaining. Personalization options include a gourmet kitchen and a second master suite.

Elevation C,A,B,B,A,C

COMMUNITY LOCATION 1323 Belt Street Baltimore, MD 21230 410-312-2829