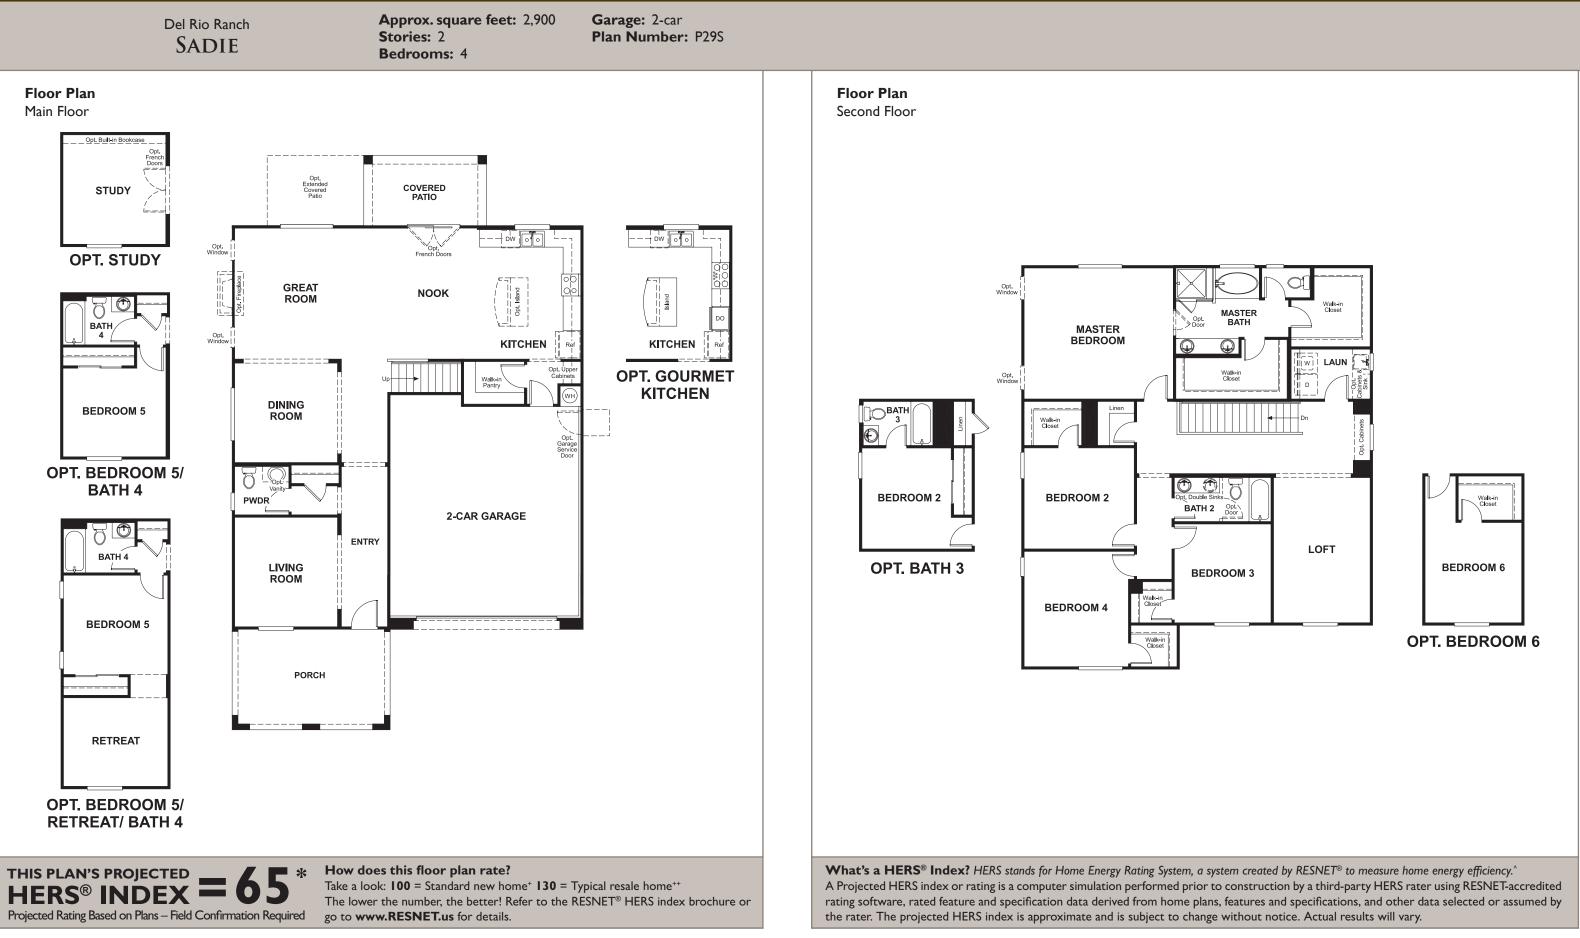

Approx. square feet: 2,900 Stories: 2 Bedrooms: 4 Garage: 2-car Plan Number: P29S

A walk-in closet in every bedroom, a convenient upstairs laundry and a spacious family room that opens onto the kitchen, dining room and nook are just a few of the thoughtful details included in the Sadie floor plan. Add a study or main-floor bedroom in lieu of the formal living room, a gourmet kitchen and more.