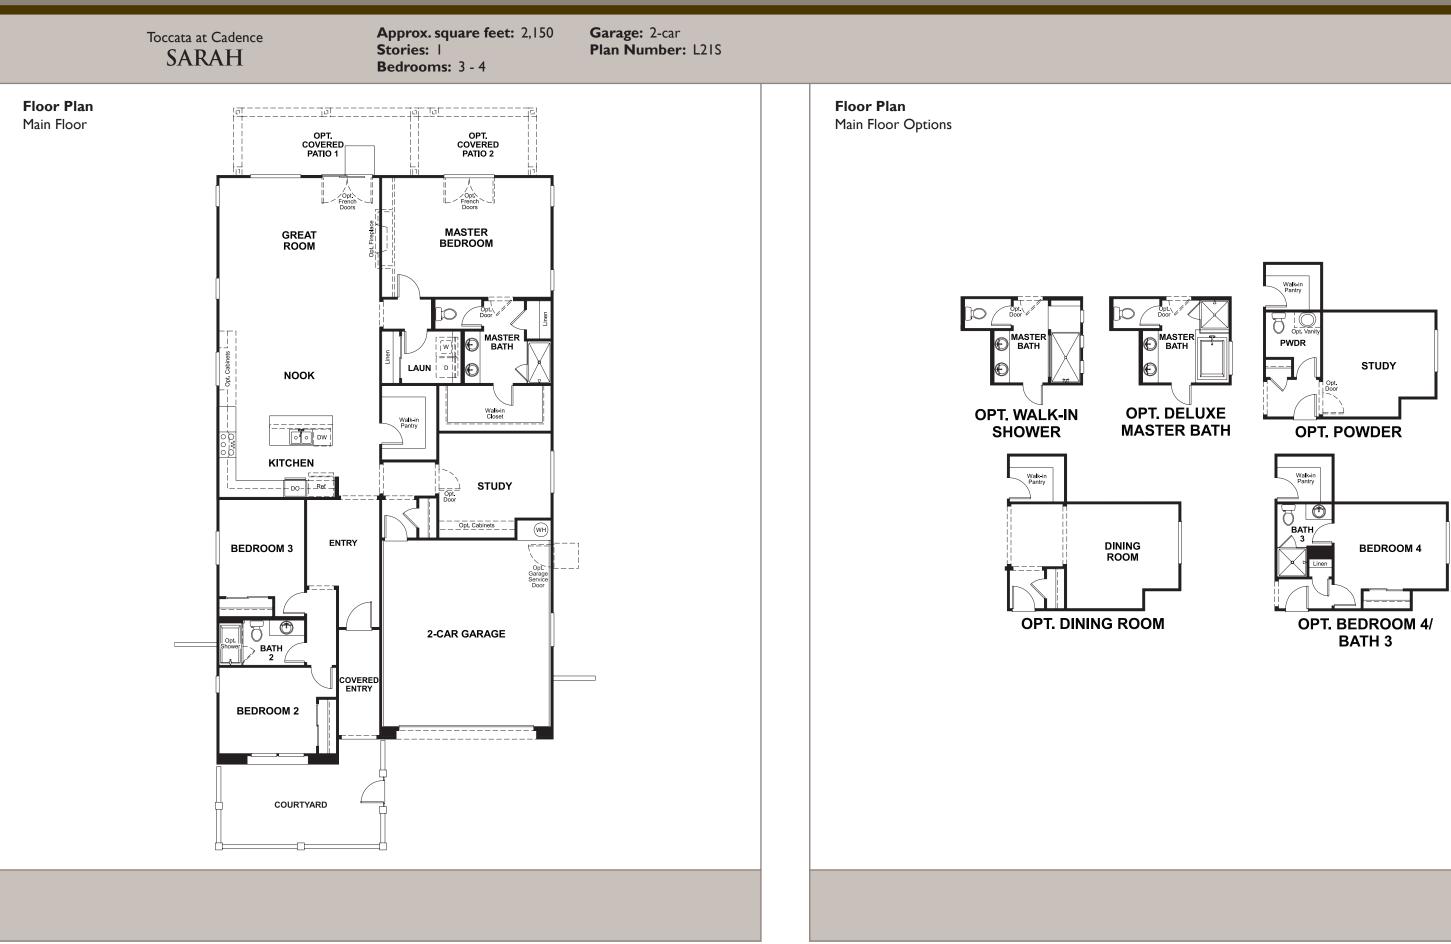

Approx. square feet: 2,150 Stories: | Bedrooms: 3 - 4 Garage: 2-car Plan Number: L21S

The versatile Sarah plan offers an open great room and gourmet kitchen, three bedrooms, a convenient laundry and a study—all on one floor. Personalize your space with an additional powder bath, a dining room or additional bedroom in lieu of the study, or a covered patio.