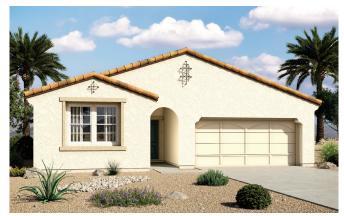

## Toccata at Cadence **SARAH**

**Elevation A** 

Available elevations:

**Elevation A** 

Approx. square feet: 2,150 Stories: | Bedrooms: 3 - 4 Garage: 2-car Plan Number: L21S

The versatile Sarah plan offers an open great room and gourmet kitchen, three bedrooms, a convenient laundry and a study—all on one floor. Personalize your space with an additional powder bath, a dining room or additional bedroom in lieu of the study, or a covered patio.