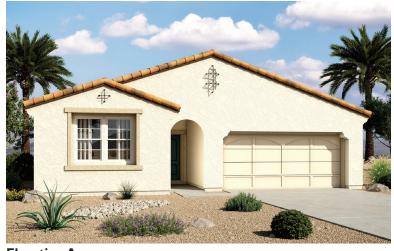

## Toccata at Cadence **SARAH**

**Elevation A** 

Available elevations:

**Elevation A** 

Approx. square feet: 2,150 Stories: | Bedrooms: 3 - 4 Garage: 2-car Plan Number: L21S

The versatile Sarah plan offers an open great room and gourmet kitchen, three bedrooms, a convenient laundry and a study—all on one floor. Personalize your space with an additional powder bath, a dining room or additional bedroom in lieu of the study, or a covered patio.