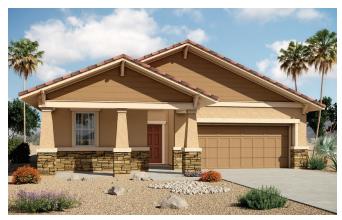

# Toccata at Cadence **STEPHEN**



**Elevation A** 

Approx. square feet: 1,950

Stories: | Bedrooms: 3 Garage: 2-car

Plan Number: L19S

The ranch-style Stephen plan has a spacious open great room, dining area and gourmet kitchen, complete with walk-in pantry. The large master suite includes a private bath and walk-in closet, and is separated from the other bedrooms for added privacy. Options include a covered patio and study.

## Available elevations:



Elevation A



**Elevation B** 



Elevation C

#### **COMMUNITY LOCATION**

Inflection Street and Cadence Crest Avenue 7770 South Dean Martin Drive, Suite 308 Henderson, NV 89011 702-638-4440

#### **HOME GALLERY**

Las Vegas, NV 89139 702-617-8400



#### **COMMUNITY LOCATION**

Inflection Street and Cadence Crest Avenue 7770 South Dean Martin Drive, Suite 308 Henderson, NV 89011 702-638-4440

#### **HOME GALLERY**

Las Vegas, NV 89139 702-617-8400

Floorplans and renderings are conceptual drawings and may vary from actual plans and homes as built. Options and features may not be available on all homes and are subject to change without notice. Actual homes may vary from photos and/or drawings which show upgraded landscaping and may not represent the lowest-priced homes in the community. Features may