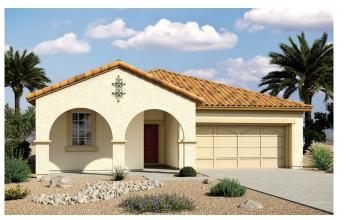

# Toccata at Cadence **STEPHEN**



**Elevation A** 

Approx. square feet: 1,950

Stories: | Bedrooms: 3 Garage: 2-car

Plan Number: L19S

The ranch-style Stephen plan has a spacious open great room, dining area and gourmet kitchen, complete with walk-in pantry. The large master suite includes a private bath and walk-in closet, and is separated from the other bedrooms for added privacy. Options include a covered patio and study.

## Available elevations:



Elevation A



**Elevation B** 



Elevation C

#### **COMMUNITY LOCATION**

Inflection Street and Cadence Crest Avenue 7770 South Dean Martin Drive, Suite 308 Henderson, NV 89011 702-638-4440

#### **HOME GALLERY**

Las Vegas, NV 89139 702-617-8400



#### **COMMUNITY LOCATION**

Inflection Street and Cadence Crest Avenue 7770 South Dean Martin Drive, Suite 308 Henderson, NV 89011 702-638-4440

#### **HOME GALLERY**

Las Vegas, NV 89139 702-617-8400

Floorplans and renderings are conceptual drawings and may vary from actual plans and homes as built. Options and features may not be available on all homes and are subject to change without notice. Actual homes may vary from photos and/or drawings which show upgraded landscaping and may not represent the lowest-priced homes in the community