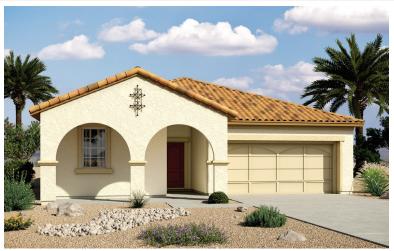

# Toccata at Cadence **STEPHEN**

**Elevation A** 

Approx. square feet: 1,950

Stories: | Bedrooms: 3 Garage: 2-car

Plan Number: L19S

The ranch-style Stephen plan has a spacious open great room, dining area and gourmet kitchen, complete with walk-in pantry. The large master suite includes a private bath and walk-in closet, and is separated from the other bedrooms for added privacy. Options include a covered patio and study.

## Available elevations:

Elevation A

**Elevation B** 

Elevation C