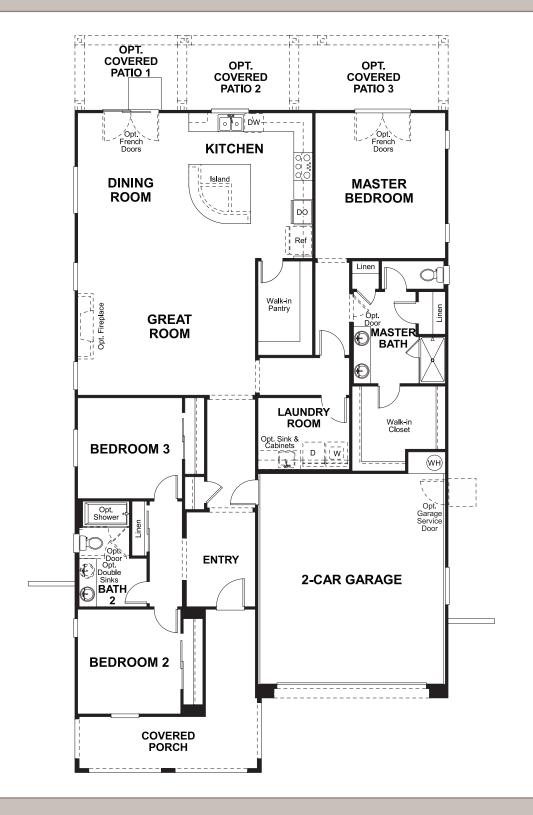

# Toccata at Cadence **STEPHEN**

**Elevation A** 

Approx. square feet: 1,950

Stories: | Bedrooms: 3 Garage: 2-car

Plan Number: L19S

The ranch-style Stephen plan has a spacious open great room, dining area and gourmet kitchen, complete with walk-in pantry. The large master suite includes a private bath and walk-in closet, and is separated from the other bedrooms for added privacy. Options include a covered patio and study.

Toccata at Cadence STEPHEN

Approx. square feet: 1,950

Stories: | Bedrooms: 3 Garage: 2-car Plan Number: L19S

## Floor Plan Main Floor