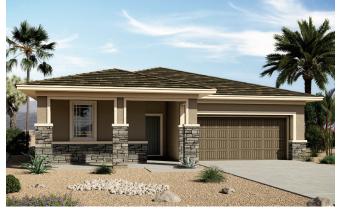

# Toccata at Cadence **STEPHEN**



**Elevation A** 

Approx. square feet: 1,950

Stories: | Bedrooms: 3 Garage: 2-car

Plan Number: L19S

The ranch-style Stephen plan has a spacious open great room, dining area and gourmet kitchen, complete with walk-in pantry. The large master suite includes a private bath and walk-in closet, and is separated from the other bedrooms for added privacy. Options include a covered patio and study.

## Available elevations:



Elevation A



**Elevation B** 



Elevation C

#### **COMMUNITY LOCATION**

Inflection Street and Cadence Crest Avenue 7770 South Dean Martin Drive, Suite 308 Henderson, NV 89011 702-638-4440

#### **HOME GALLERY**

Las Vegas, NV 89139 702-617-8400



#### **COMMUNITY LOCATION**

Inflection Street and Cadence Crest Avenue 7770 South Dean Martin Drive, Suite 308 Henderson, NV 89011 702-638-4440

#### **HOME GALLERY**

Las Vegas, NV 89139 702-617-8400

Floorplans and renderings are conceptual drawings and may vary from actual plans and homes as built. Options and features may not be available on all homes and are subject to change without notice. Actual homes may vary from photos and/or drawings which show upgraded landscaping and may not represent the lowest-priced homes in the community. Features may include optional upg