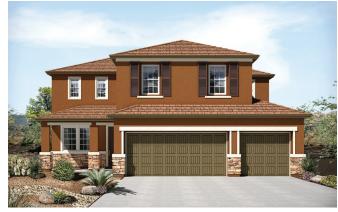

Elevation B

Approx. square feet: 3,400 Stories: 2 Bedrooms: 4 Garage: 3-car Plan Number: P34T

A main-floor bedroom and full bath, walk-in closets in most bedrooms and an upstairs master suite with a deluxe bath ensure that you and your guests will enjoy ample living spaces in the Tracy plan. Choose a formal living or dining room with butler's pantry in addition to the great room, nook and optional gourmet kitchen.