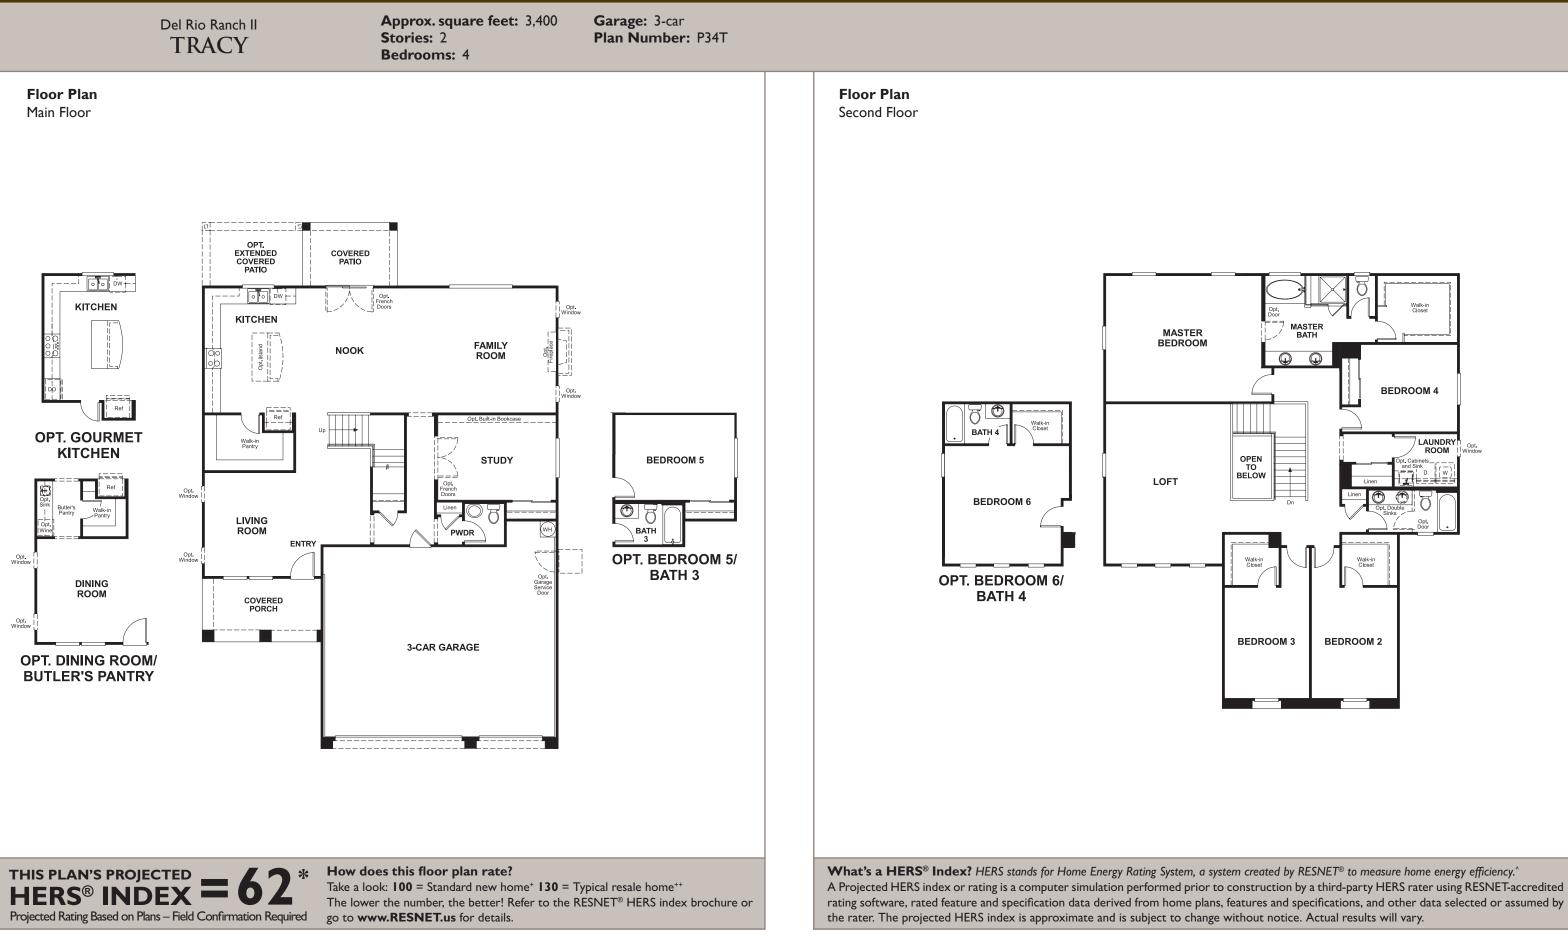

Approx. square feet: 3,400 Stories: 2 Bedrooms: 4 Garage: 3-car Plan Number: P34T

A main-floor bedroom and full bath, walk-in closets in most bedrooms and an upstairs master suite with a deluxe bath ensure that you and your guests will enjoy ample living spaces in the Tracy plan. Choose a formal living or dining room with butler's pantry in addition to the great room, nook and optional gourmet kitchen.