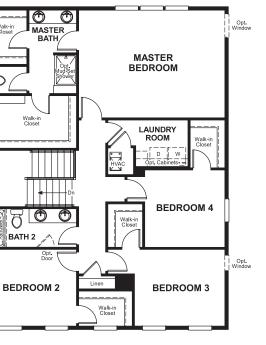

Approx. square feet: 2,650 Stories: 2 Bedrooms: 4 - 5 Garage: 2-car Plan Number: M266

The Walter plan offers ample space to entertain, with formal living and dining rooms flanking the entry and a spacious open great room, nook and kitchen completing the main floor. Upstairs, you'll find inviting bedrooms with walk-in closets, a conveniently located laundry and a master suite with a private bath.