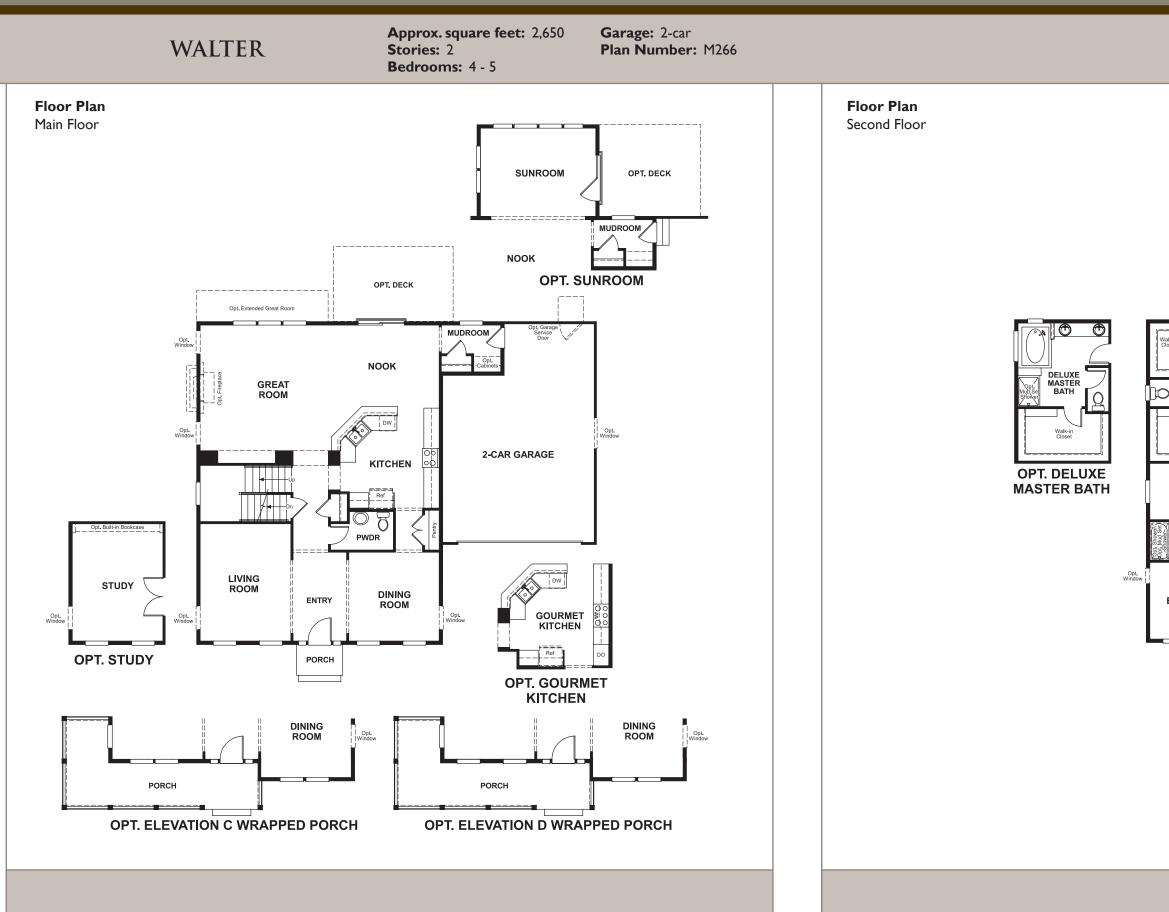

Approx. square feet: 2,650 Stories: 2 Bedrooms: 4 - 5 Garage: 2-car Plan Number: M266

The Walter plan offers ample space to entertain, with formal living and dining rooms flanking the entry and a spacious open great room, nook and kitchen completing the main floor. Upstairs, you'll find inviting bedrooms with walk-in closets, a conveniently located laundry and a master suite with a private bath.