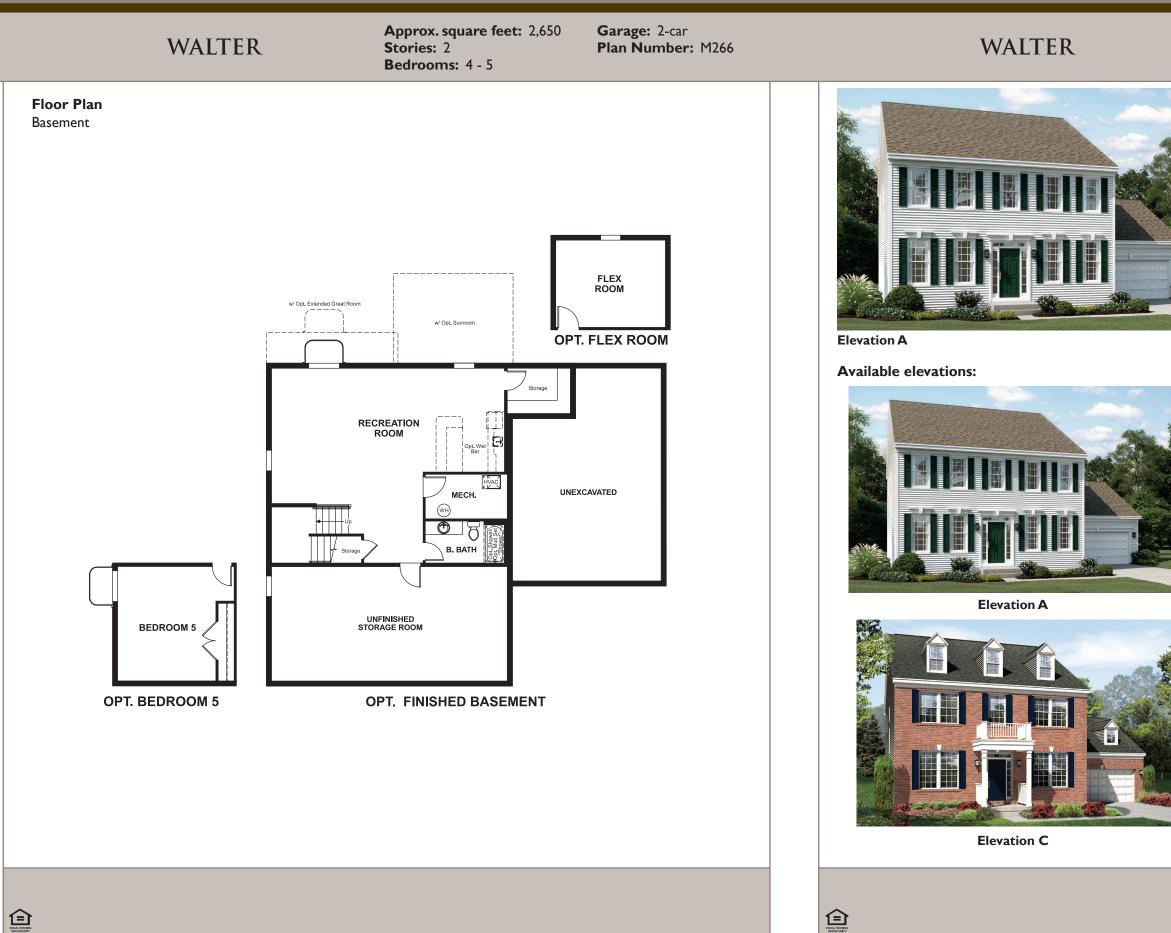

Approx. square feet: 2,650 Stories: 2 Bedrooms: 4 - 5 Garage: 2-car Plan Number: M266

The Walter plan offers ample space to entertain, with formal living and dining rooms flanking the entry and a spacious open great room, nook and kitchen completing the main floor. Upstairs, you'll find inviting bedrooms with walk-in closets, a conveniently located laundry and a master suite with a private bath.