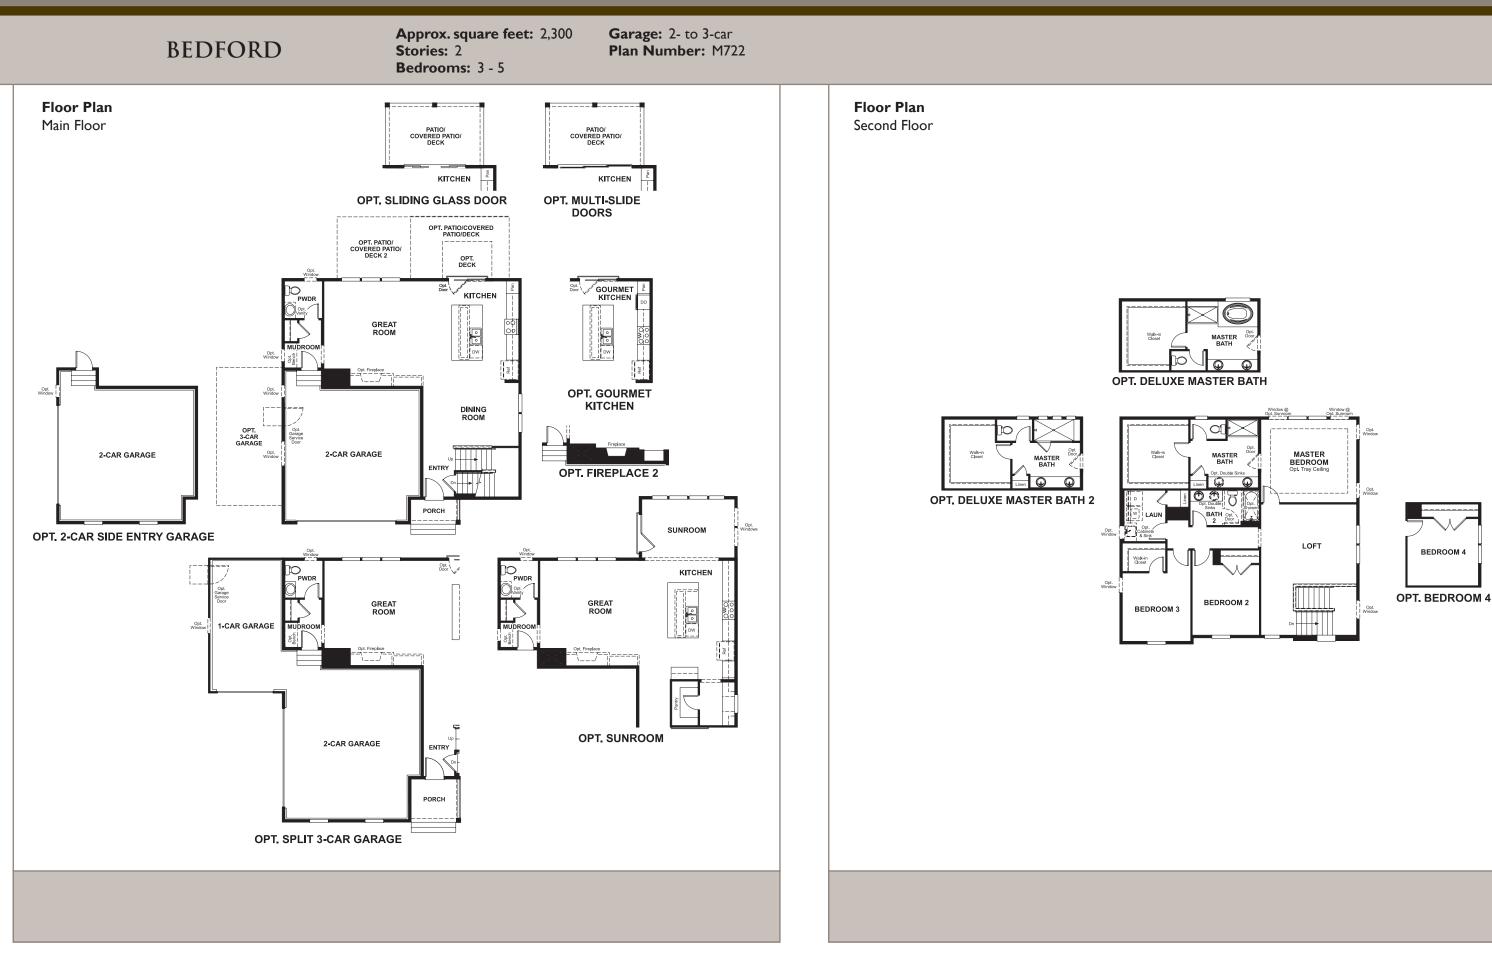

## BEDFORD

Approx. square feet: 2,300 Stories: 2 Bedrooms: 3 - 5 Garage: 2- to 3-car Plan Number: M722

BEDFORD

Floorplans and renderings are conceptual drawings and may vary from actual plans and homes as built. Options and features may not be available on all homes and are subject to change without notice. Actual homes may vary from photos and/or drawings which show upgraded landscaping and may not represent the lowest-priced homes in the community. Features may include optional upgrades and may not be available on all homes. Square footage numbers are approximate and are subject to change without notice. Prices, specifications and availability subject to change without notice. @2017 Richmond American Homes, Richmond American Homes of Virginia, Inc. 03/24/2017

Approx. square feet: 2,300 Stories: 2 Bedrooms: 3 - 5 Garage: 2- to 3-car Plan Number: M722

The beautiful Bedford plan offers two stories of smartly designed living space. On the main floor, you'll find a spacious dining room, great room and kitchen with a center island, as well as a convenient mudroom and powder room off the 2-car garage. Upstairs, there's a versatile loft, centrally located laundry room, hall bath and three inviting bedrooms—including the master bedroom with walk-in closet and private bath. Options: gourmet kitchen, finished basement, deluxe master bath, bedroom in lieu of the loft, sunroom, 3-car garage and covered patio.