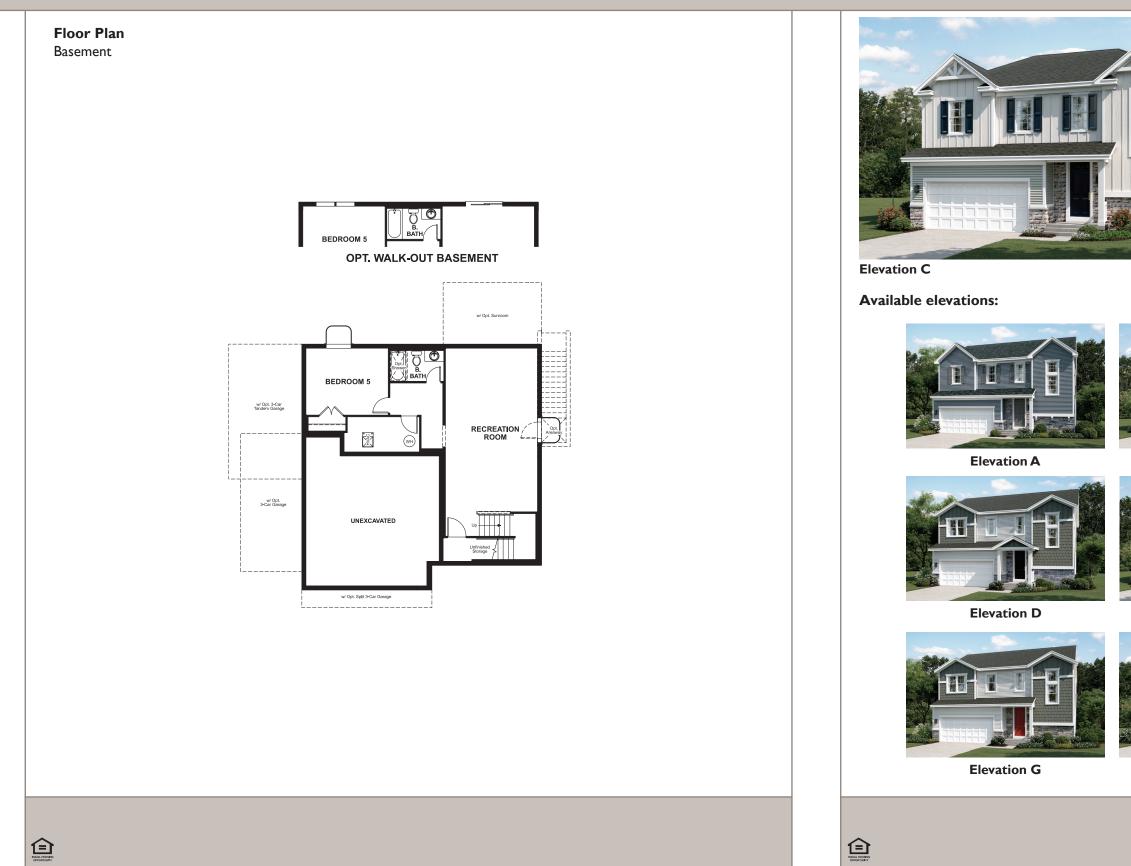

## BEDFORD

Approx. square feet: 2,300 Stories: 2 Bedrooms: 3 - 5 Garage: 2- to 3-car Plan Number: M722

BEDFORD

Floorplans and renderings are conceptual drawings and may vary from actual plans and homes as built. Options and features may not be available on all homes and are subject to change without notice. Actual homes may vary from photos and/or drawings which show upgraded landscaping and may not represent the lowest-priced homes in the community. Features may include optional upgrades and may not be available on all homes. Square footage numbers are approximate and are subject to change without notice. Prices, specifications and availability subject to change without notice. @2017 Richmond American Homes, Richmond American Homes of Virginia, Inc. 03/24/2017

Approx. square feet: 2,300 Stories: 2 Bedrooms: 3 - 5 Garage: 2- to 3-car Plan Number: M722

The beautiful Bedford plan offers two stories of smartly designed living space. On the main floor, you'll find a spacious dining room, great room and kitchen with a center island, as well as a convenient mudroom and powder room off the 2-car garage. Upstairs, there's a versatile loft, centrally located laundry room, hall bath and three inviting bedrooms—including the master bedroom with walk-in closet and private bath. Options: gourmet kitchen, finished basement, deluxe master bath, bedroom in lieu of the loft, sunroom, 3-car garage and covered patio.

Elevation C

Elevation E

Elevation **B** 

Elevation H

Elevation F