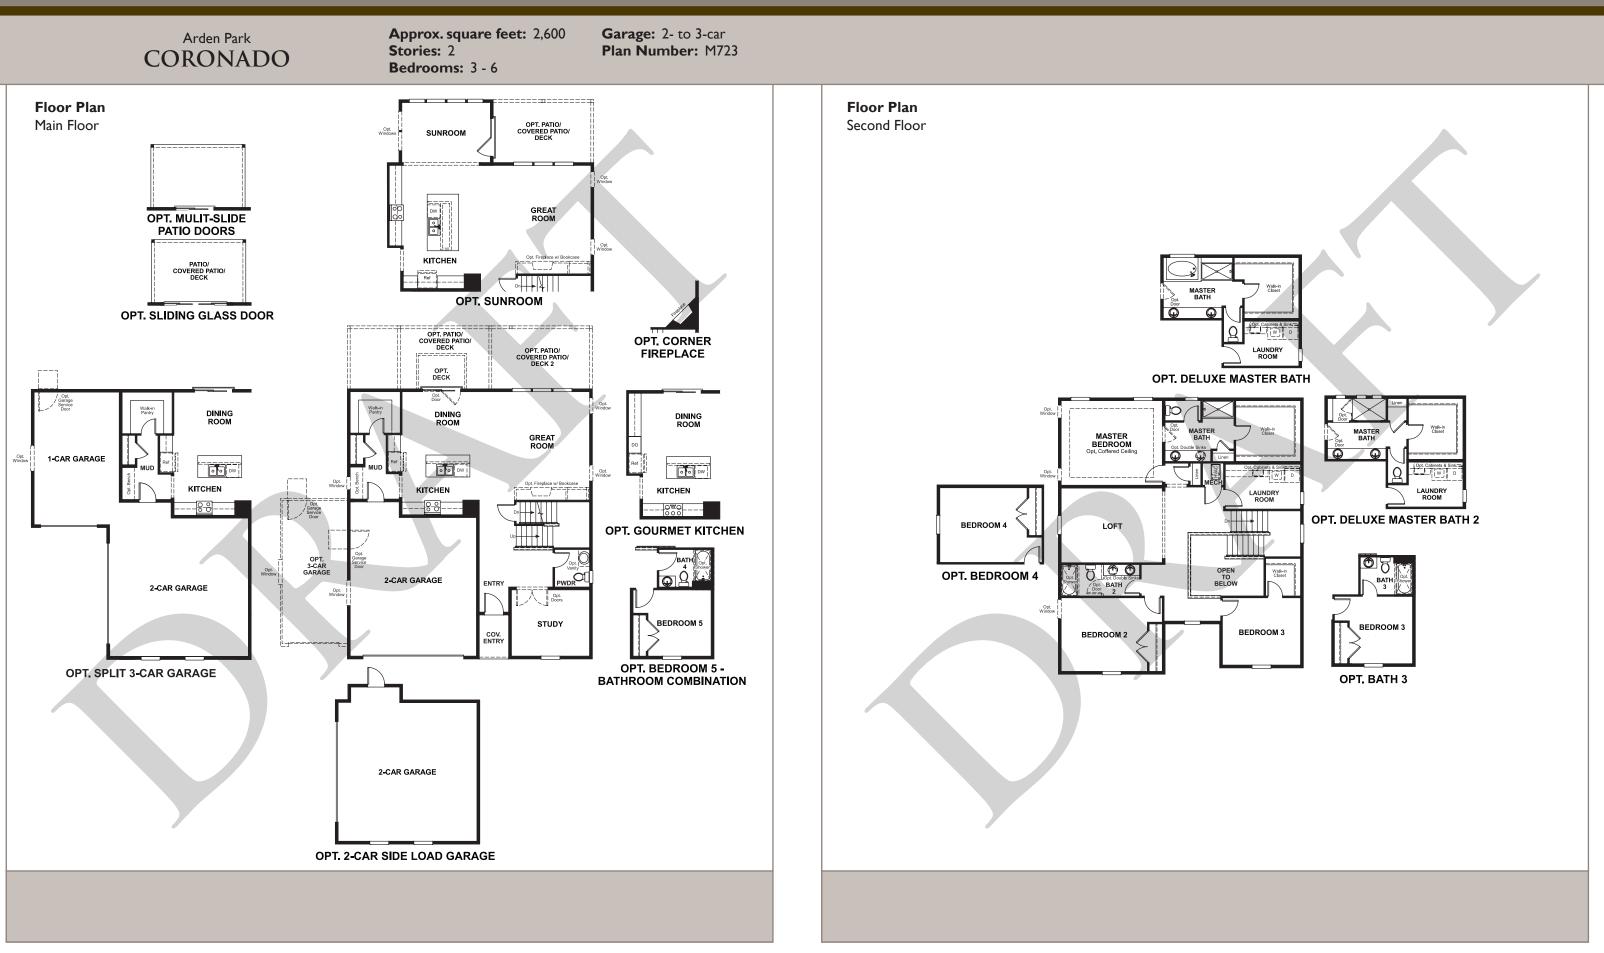

## **RICHMOND**

Approx. square feet: 2,600 Stories: 2 Bedrooms: 3 - 6

Garage: 2- to 3-car Plan Number: M723

Arden Park **CORONADO** 

Floorplans and renderings are conceptual drawings and may vary from actual plans and homes as built. Options and features may not be available on all homes and are subject to change without notice. Actual homes may vary from photos and/or drawings which show upgraded landscaping and may not represent the lowest-priced homes in the community. Features may include optional upgrades and may not be available on all homes. Square footage numbers are approximate and are subject to change without notice. Prices, specifications and availability subject to change without notice. ©2016 Richmond American Homes, Richmond American Homes of Maryland, Inc., MHBR #299. 12/07/2016

Approx. square feet: 2,600 Stories: 2 Bedrooms: 3 - 6 Garage: 2- to 3-car Plan Number: M723

The main floor of the Coronado floor plan provides spaces for working and entertaining. Just off the entry are a study and a powder room. At the back of the home, enjoy an open great room, dining room and kitchen, complete with center island and walk-in pantry off the mudroom. Three bedrooms, a generous loft, a laundry and two baths are located upstairs. Add up to two additional bedrooms, a third garage bay and a sunroom!