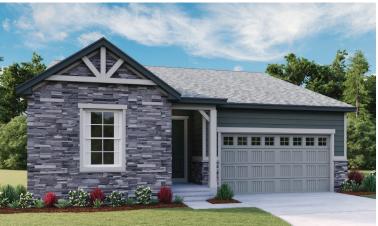

## THE ALEXANDRITE

Approx. 1,740 sq. ft. | 1 story | 3-4 bedrooms | 2-car garage | Plan #D921

ELEVATION C

ELEVATION A