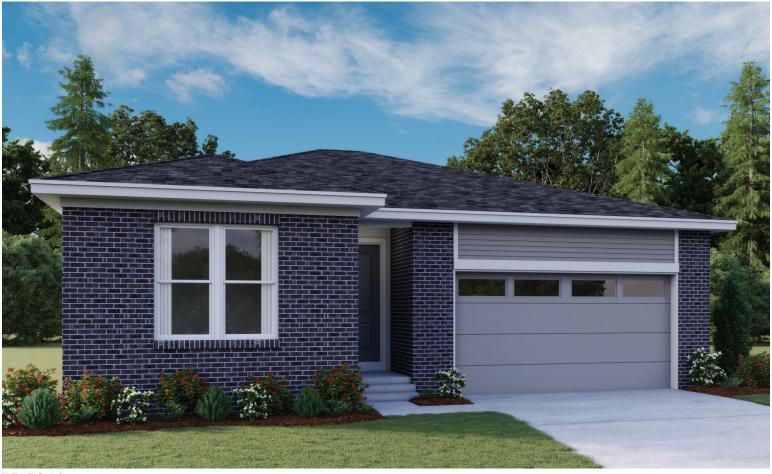

## THE ALEXANDRITE

Approx. 1,740 sq. ft. | 1 story | 3-4 bedrooms | 2-car garage | Plan #D921

ELEVATION C

ELEVATION A

## ABOUT THE ALEXANDRITE

The Alexandrite plan combines spacious living areas with ample opportunities for personalization. A covered entry leads past a laundry into an open floorplan, featuring a kitchen with a center island, a dining area, and a great room with optional fireplace. The master suite is adjacent, and includes a walk-in closet and private bathroom. You'll find two additional bedrooms and a full bath, as well as a study that can be optioned as a fourth bedroom. Personalize this plan with an optional covered patio!