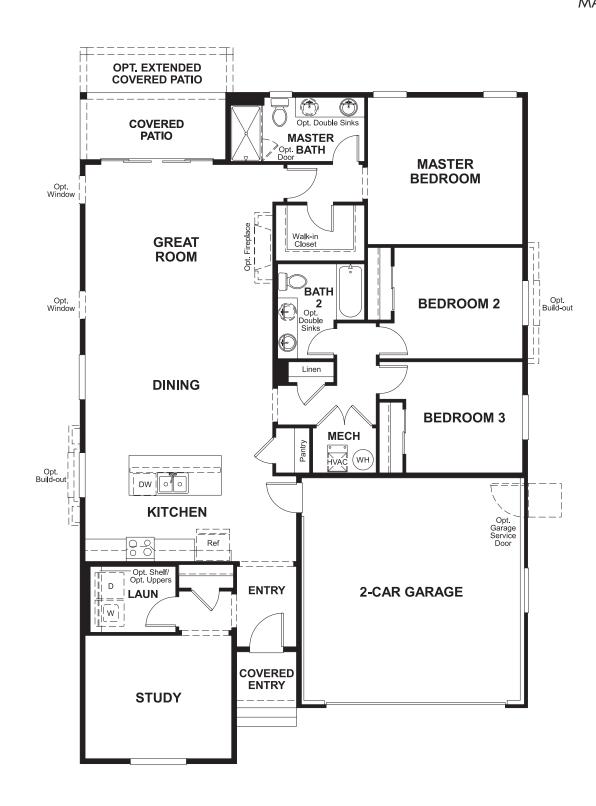

## ABOUT THE ALEXANDRITE

The Alexandrite plan combines spacious living areas with ample opportunities for personalization. A covered entry leads past a laundry into an open floorplan, featuring a kitchen with a center island, a dining area, and a great room with optional fireplace. The master suite is adjacent, and includes a walk-in closet and private bathroom. You'll find two additional bedrooms and a full bath, as well as a study that can be optioned as a fourth bedroom. Personalize this plan with an optional covered patio!

MAIN FLOOR MAIN FLOOR OPTIONS

Floor plans and renderings are conceptual drawings and may vary from actual plans and homes as built. Options and features may not be available on all homes and are subject to change without notice. Actual homes may vary from photos and/or drawings which show upgraded landscaping and may not represent the lowest-priced homes in the community. Features may include optional upgrades and may not be available on all homes. Square footage numbers are approximate and are subject to change without notice. Prices, specifications and availability subject to change without notice. @2019 Richmond American Homes, Richmond American Homes of Colorado, Inc. 3/19/2019