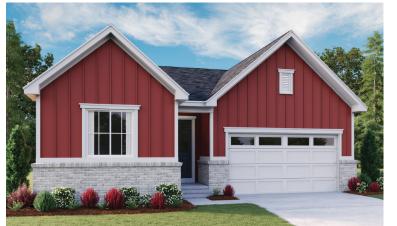

HARMONY, FEATURING THE SEASONS COLLECTION

## THE ALEXANDRITE

Approx. 1,740 sq. ft. | 1 story | 3-4 bedrooms | 2-car garage | Plan #D921



ELEVATION C

ELEVATION A

## ABOUT THE ALEXANDRITE

The Alexandrite plan combines spacious living areas with ample opportunities for personalization. A covered entry leads past a laundry into an open floorplan, featuring a kitchen with a center island, a dining area, and a great room with optional fireplace. The master suite is adjacent, and includes a walk-in closet and private bathroom. You'll find two additional bedrooms and a full bath, as well as a study that can be optioned as a fourth bedroom. Personalize this plan with an optional covered patio!



EL



ELEVATION B

## COMMUNITY LOCATION:

Harmony, featuring the Seasons Collection | 257 South Scottsburg Court | Aurora, CO 80018 | 303.850.5760



Floor plans and renderings are conceptual drawings and may vary from actual plans and homes as built. Options and features may not be available on all homes and are subject to change without notice. Actual homes may vary from photos and/or drawings which show upgraded landscaping and may not represent the lowest-priced homes in the community. Features may include optional upgrades and may not be available on all homes. Square footage numbers are approximate and are subject to change without notice. Prices, specifications and availability subject to change without notice. @2019 Richmond American Homes of Colorado, Inc. 3/19/2019

MAIN FLOOR