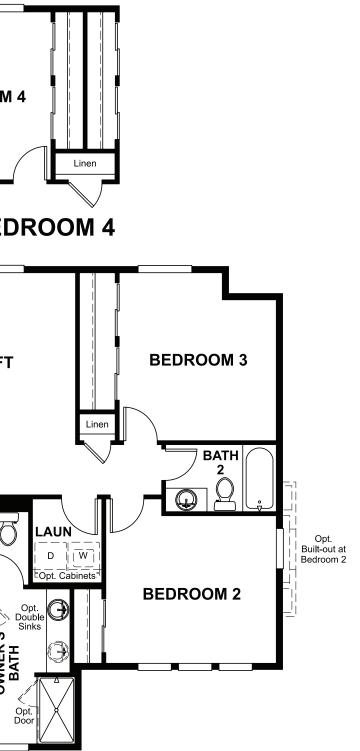

**BEDROOM 4 OPT. BEDROOM 4** LOFT Opt. | Build-out | at Stairs | Walk-in Closet Opt. Door/ Opt. Barn Door OWNER'S OWNER'S BEDROOM

MAIN FLOOR

### SECOND FLOOR