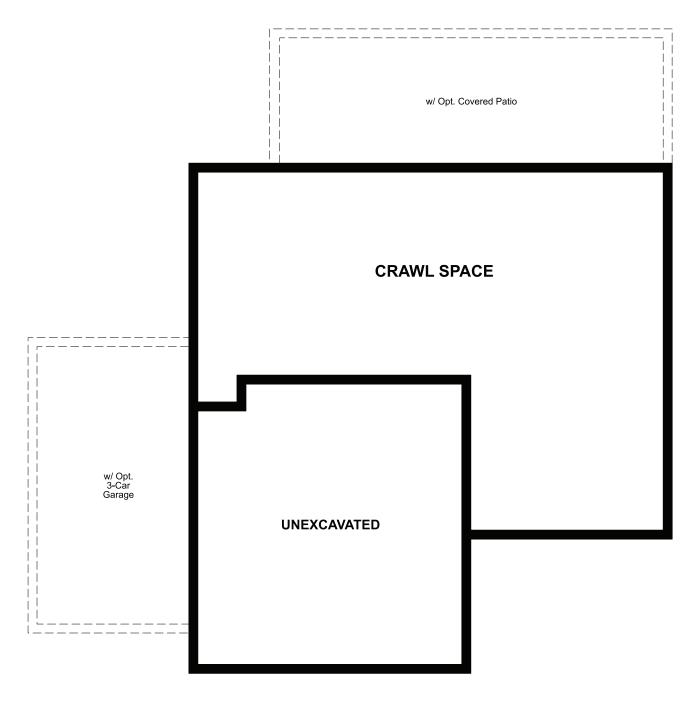

#### CRAWL SPACE

# Approx. 1,870 sq. ft. | 3 to 4 bed | 2.5 bath | 2- to 3-car garage | Plan #D903

ELEVATION C