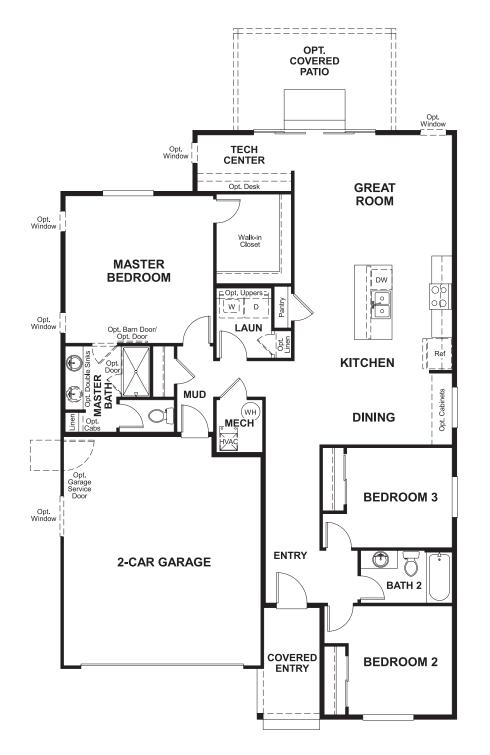

## **ABOUT THE ONYX**

Enjoy single-floor living in this inspired ranch floor plan! At the front of the home, you'll find two bedrooms flanking a full bath. Toward the back, there's a well-appointed kitchen nestled between an elegant dining room and generous great room. A tech center provides added convenience! The laundry is located near the master bedroom, which has a large walk-in closet and a private bath. Add covered patio for outdoor entertaining.

# THE ONYX | Approx. 1,580 sq. ft. | 1 story | 3 bedrooms | 2-car garage | Plan #D902

MAIN FLOOR

Opt. Window

Floor plans and renderings are conceptual drawings and may vary from actual plans and homes as built. Options and features may not be available on all homes and are subject to change without notice. Actual homes may vary from photos and/or drawings which show upgraded landscaping and may not represent the lowest-priced homes in the community. Features may include optional upgrades and may not be available on all homes. Square footage numbers are approximate and are subject to change without notice. Prices, specifications and availability subject to change without notice. S(2019 Richmond American Homes, Richmond American Homes of Colorado, Inc. 5/10/2019

MAIN FLOOR OPTIONS