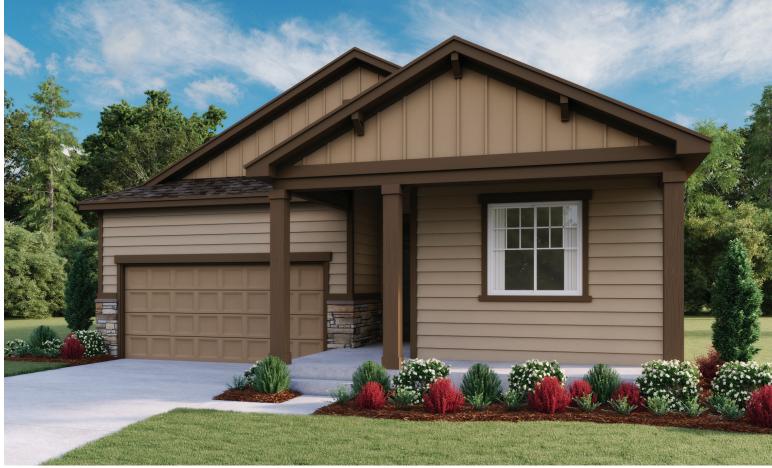

# **SEASONS**

SEASONS AT BELLA MESA THE ONYX Approx. 1,580 sq. ft. | 1 story | 3 bedrooms | 2-car garage | Plan #D902

CRAWL SPACE

ELEVATION D

## **ABOUT THE ONYX**

Enjoy single-floor living in this inspired ranch floor plan! At the front of the home, you'll find two bedrooms flanking a full bath. Toward the back, there's a well-appointed kitchen nestled between an elegant dining room and generous great room. A tech center provides added convenience! The laundry is located near the master bedroom, which has a large walk-in closet and a private bath. Add covered patio for outdoor entertaining.