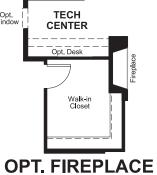

# THE ONYX | Approx. 1,580 sq. ft. | 1 story | 3 bedrooms | 2-car garage | Plan #D902

MAIN FLOOR

Opt. Window

Floor plans and renderings are conceptual drawings and may vary from actual plans and homes as built. Options and features may not be available on all homes and are subject to change without notice. Actual homes may vary from photos and/or drawings which show upgraded landscaping and may not represent the lowest-priced homes in the community. Features may include optional upgrades and may not be available on all homes. Square footage numbers are approximate and are subject to change without notice. Prices, specifications and availability subject to change without notice. S(2019 Richmond American Homes, Richmond American Homes of Colorado, Inc. 5/10/2019

MAIN FLOOR OPTIONS