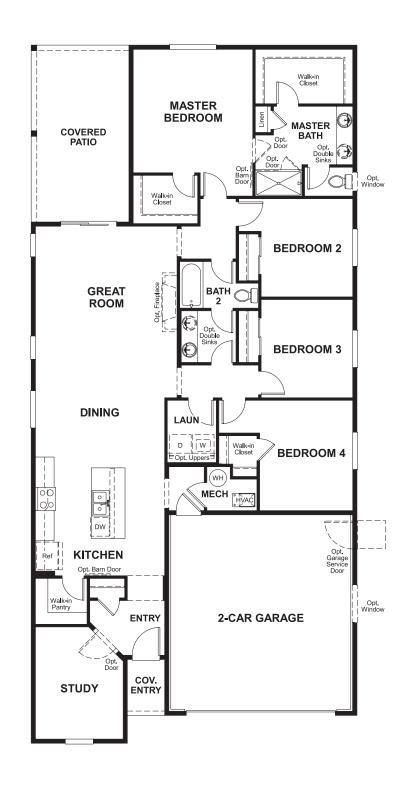

Approx. 1,880 sq. ft. | 1 story | 4-5 bedrooms | 2-car garage | Plan #D919

**CRAWL SPACE** 

## ABOUT THE SUNSTONE

Everything's just where you need it in this charming ranch-style floor plan. As you enter, you'll find an elegant study just off the entryway. Beyond the entry, an inviting kitchen with a built-in pantry and generous eat-in island flows into a charming breakfast nook—and beyond that, the great room. From the great room, you'll enjoy stylish center-meet doors. This floor plan also includes four bedrooms, with an optional fifth bedroom in lieu of the study. Completing the floor plan, a beautiful master suite boasts two walk-in closets and a private bath with double sinks.

ELEVATION B ELEVATION C

ELEVATION D

MAIN FLOOR MAIN FLOOR OPTIONS

Floor plans and renderings are conceptual drawings and may vary from actual plans and homes as built. Options and features may not be available on all homes and are subject to change without notice. Actual homes may vary from photos and/or drawings which show upgraded landscaping and may not represent the lowest-priced homes in the community. Features may include optional upgrades and may not be available on all homes. Square footage numbers are approximate and are subject to change without notice. Prices, specifications and availability subject to change without notice. S2019 Richmond American Homes, Richmond American Homes of Colorado, Inc. 5/10/2019