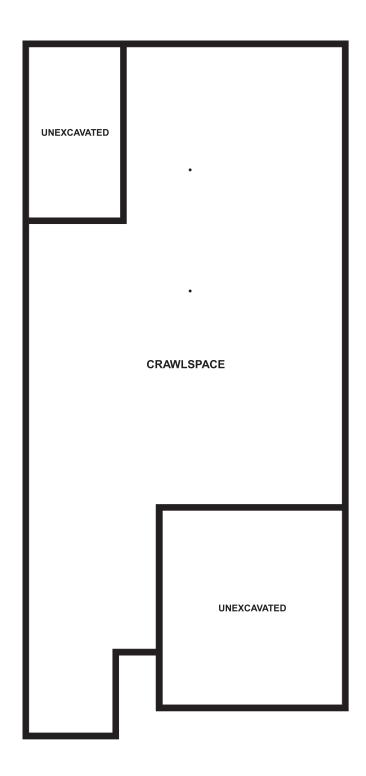

Approx. 1,880 sq. ft. | 1 story | 4-5 bedrooms | 2-car garage | Plan #D919

**CRAWL SPACE** 