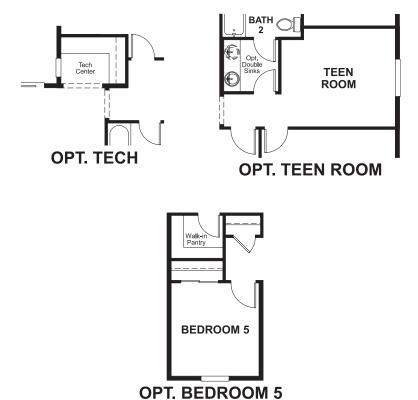

## ABOUT THE SUNSTONE

Everything's just where you need it in this charming ranch-style floor plan. As you enter, you'll find an elegant study just off the entryway. Beyond the entry, an inviting kitchen with a built-in pantry and generous eat-in island flows into a charming breakfast nook—and beyond that, the great room. From the great room, you'll enjoy stylish center-meet doors. This floor plan also includes four bedrooms, with an optional fifth bedroom in lieu of the study. Completing the floor plan, a beautiful master suite boasts two walk-in closets and a private bath with double sinks.

ELEVATION B ELEVATION C

ELEVATION D

MAIN FLOOR MAIN FLOOR OPTIONS

Floor plans and renderings are conceptual drawings and may vary from actual plans and homes as built. Options and features may not be available on all homes and are subject to change without notice. Actual homes may vary from photos and/or drawings which show upgraded landscaping and may not represent the lowest-priced homes in the community. Features may include optional upgrades and may not be available on all homes. Square footage numbers are approximate and are subject to change without notice. Prices, specifications and availability subject to change without notice. S2019 Richmond American Homes, Richmond American Homes of Colorado, Inc. 5/10/2019