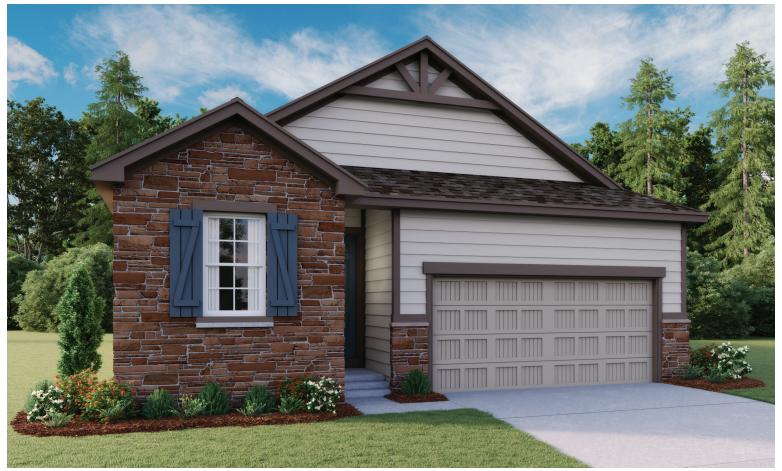

ELEVATION F

ELEVATION A

## ABOUT THE SUNSTONE

Everything's just where you need it in this charming ranch-style floor plan. As you enter, you'll find an elegant study just off the entryway. Beyond the entry, an inviting kitchen with a built-in pantry and generous eat-in island flows into a charming breakfast nook—and beyond that, the great room. From the great room, you'll enjoy stylish center-meet doors. This floor plan also includes four bedrooms, with an optional fifth bedroom in lieu of the study. Completing the floor plan, a beautiful master suite boasts two walk-in closets and a private bath with double sinks.