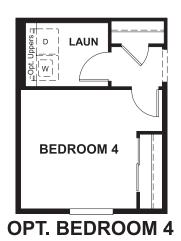

## ABOUT THE ALEXANDRITE

The Alexandrite plan combines spacious living areas with ample opportunities for personalization. A covered entry leads past a laundry into an open floorplan, featuring a kitchen with a center island, a dining area, and a great room with optional fireplace. The master suite is adjacent, and includes a walk-in closet and private bathroom. You'll find two additional bedrooms and a full bath, as well as a study that can be optioned as a fourth bedroom. Personalize this plan with an optional covered patio or extended deck! Also includes a 2-car garage.

EVATION A

ELEVATION B

ELEVATION C

ELEVATION D

ELEVATION E

MAIN FLOOR MAIN FLOOR OPTIONS

Floor plans and renderings are conceptual drawings and may vary from actual plans and homes as built. Options and features may not be available on all homes and are subject to change without notice. Actual homes may vary from photos and/or drawings which show upgraded landscaping and may not represent the lowest-priced homes in the community. Features may include optional upgrades and may not be available on all homes. Square footage numbers are approximate and are subject to change without notice. Prices, specifications and availability subject to change without notice. S2019 Richmond American Homes, Richmond American Homes of Colorado, Inc. 5/10/2019