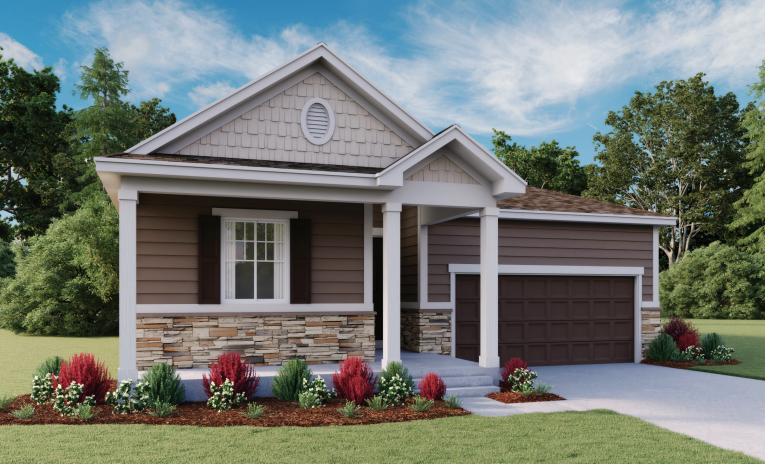

ELEVATION F

## ABOUT THE ALEXANDRITE

The Alexandrite plan combines spacious living areas with ample opportunities for personalization. A covered entry leads past a laundry into an open floorplan, featuring a kitchen with a center island, a dining area, and a great room with optional fireplace. The master suite is adjacent, and includes a walk-in closet and private bathroom. You'll find two additional bedrooms and a full bath, as well as a study that can be optioned as a fourth bedroom. Personalize this plan with an optional covered patio or extended deck! Also includes a 2-car garage.