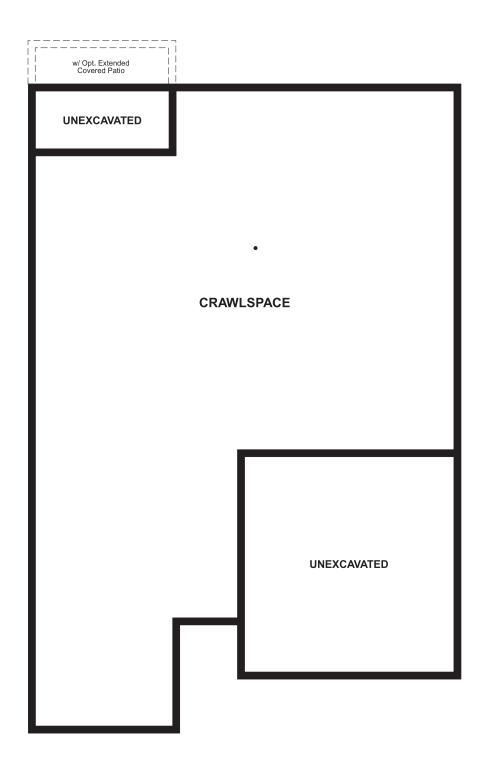

Approx. 1,740 sq. ft. | 1 story | 3-4 bedrooms | 2-car garage | Plan #D921

**CRAWL SPACE** 

## ABOUT THE ALEXANDRITE

The Alexandrite plan combines spacious living areas with ample opportunities for personalization. A covered entry leads past a laundry into an open floorplan, featuring a kitchen with a center island, a dining area, and a great room with optional fireplace. The master suite is adjacent, and includes a walk-in closet and private bathroom. You'll find two additional bedrooms and a full bath, as well as a study that can be optioned as a fourth bedroom. Personalize this plan with an optional covered patio or extended deck! Also includes a 2-car garage.