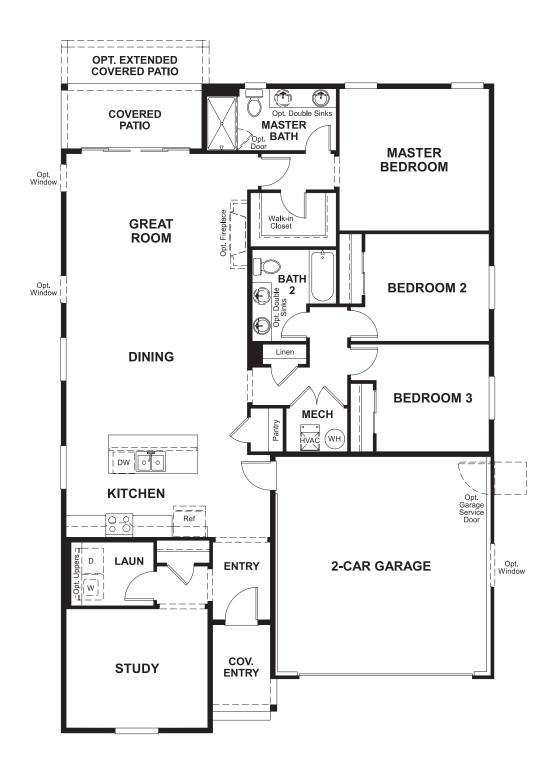

## ABOUT THE ALEXANDRITE

The Alexandrite plan combines spacious living areas with ample opportunities for personalization. A covered entry leads past a laundry into an open floorplan, featuring a kitchen with a center island, a dining area, and a great room with optional fireplace. The master suite is adjacent, and includes a walk-in closet and private bathroom. You'll find two additional bedrooms and a full bath, as well as a study that can be optioned as a fourth bedroom. Personalize this plan with an optional covered patio or extended deck! Also includes a 2-car garage.

EVATION A

ELEVATION B

ELEVATION C

ELEVATION D

ELEVATION E

MAIN FLOOR MAIN FLOOR OPTIONS

Floor plans and renderings are conceptual drawings and may vary from actual plans and homes as built. Options and features may not be available on all homes and are subject to change without notice. Actual homes may vary from photos and/or drawings which show upgraded landscaping and may not represent the lowest-priced homes in the community. Features may include optional upgrades and may not be available on all homes. Square footage numbers are approximate and are subject to change without notice. Prices, specifications and availability subject to change without notice. S2019 Richmond American Homes, Richmond American Homes of Colorado, Inc. 5/10/2019