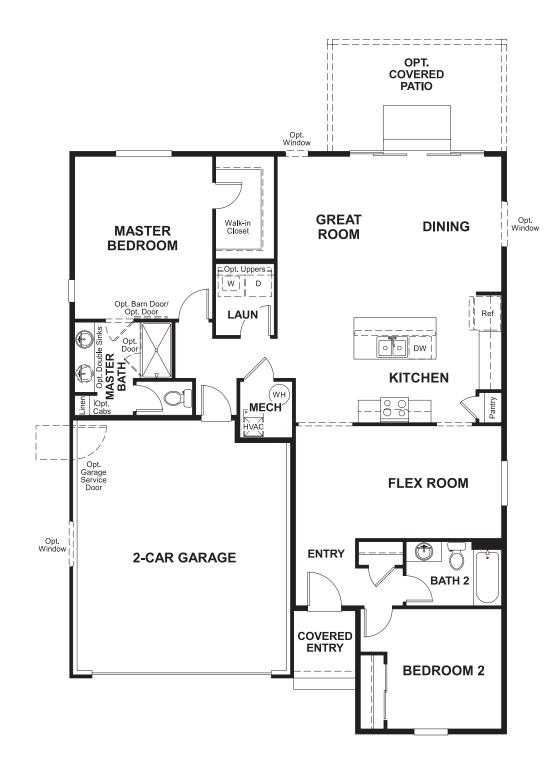

### ABOUT THE AMETHYST

This ranch-style floor plan offers an open layout that's perfect for entertaining. Gather with friends and family in the expansive great room, dining room and kitchen, and add a covered patio for additional outdoor living space. The master bedroom has a large walk-in closet and a private bath.

## THE AMETHYST | Approx. 1,420 sq. ft. | 1 story | 2-3 bedrooms | 2-car garage | Plan #D901

MAIN FLOOR

Floor plans and renderings are conceptual drawings and may vary from actual plans and homes as built. Options and features may not be available on all homes and are subject to change without notice. Actual homes may vary from photos and/or drawings which show upgraded landscaping and may not represent the lowest-priced homes in the community. Features may include optional upgrades and may not be available on all homes. Square footage numbers are approximate and are subject to change without notice. Prices, specifications and availability subject to change without notice. S(2019 Richmond American Homes, Richmond American Homes of Colorado, Inc. 5/10/2019