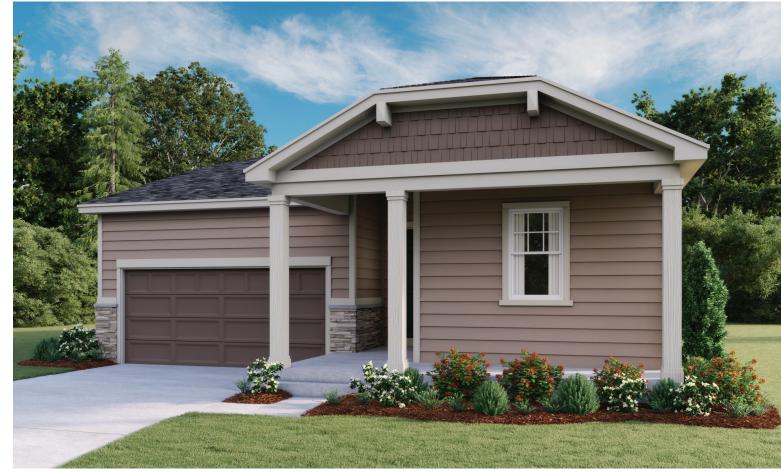

### ABOUT THE AMETHYST

This ranch-style floor plan offers an open layout that's perfect for entertaining. Gather with friends and family in the expansive great room, dining room and kitchen, and add a covered patio for additional outdoor living space. The master bedroom has a large walk-in closet and a private bath.

**ELEVATION A** 

w/ Opt. Covered Patio

# SEASONS AT BELLA MESA THE AMETHYST

Approx. 1,420 sq. ft. | 1 story | 2-3 bedrooms | 2-car garage | Plan #D901

**ELEVATION B** 

**ELEVATION E** 