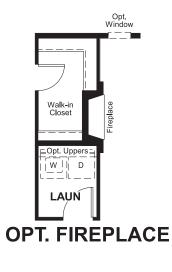

ping and may not represent the lowest-priced homes in the community. Features may include optional upgrades and may not be available on all homes. Square footage numbers are approximate and are subject to change without notice. Prices, specifications and availability subject to change without notice. Solver and are subject to change without notice. Prices, specifications and availability subject to change without notice. Solver and American Homes of Colorado, Inc. 5/10/2019

ELEVATION C

ELEVATION D

# SEASONS AT BELLA MESA THE AMETHYST

Approx. 1,420 sq. ft. | 1 story | 2-3 bedrooms | 2-car garage | Plan #D901

**ELEVATION B** 



**ELEVATION E** 

### RICHMONDAMERICAN.COM/SEASONS

## THE AMETHYST | Approx. 1,420 sq. ft. | 1 story | 2-3 bedrooms | 2-car garage | Plan #D901

MAIN FLOOR







Floor plans and renderings are conceptual drawings and may vary from actual plans and homes as built. Options and features may not be available on all homes and are subject to change without notice. Actual homes may vary from photos and/or drawings which show upgraded landscaping and may not represent the lowest-priced homes in the community. Features may include optional upgrades and may not be available on all homes. Square footage numbers are approximate and are subject to change without notice. Prices, specifications and availability subject to change without notice. S(2019 Richmond American Homes, Richmond American Homes of Colorado, Inc. 5/10/2019

Floor plans and renderings are conceptual drawings and may vary from actual plans and homes as built. Options and features may not be