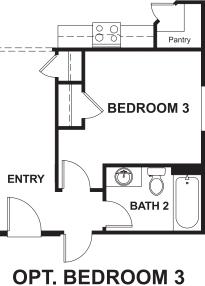

ng and may not represent the lowest-priced homes in the community. Features may include optional upgrades and may not be available on all homes. Square footage numbers are approximate and are subject to change without notice. Prices, specifications and availability subject to change without notice. Solver and are subject to change without notice. Prices, specifications and availability subject to change without notice. Solver and American Homes of Colorado, Inc. 5/10/2019

ELEVATION C

ELEVATION D

# SEASONS AT BELLA MESA THE AMETHYST

Approx. 1,420 sq. ft. | 1 story | 2-3 bedrooms | 2-car garage | Plan #D901

**ELEVATION B** 



**ELEVATION E** 

### RICHMONDAMERICAN.COM/SEASONS

## THE AMETHYST | Approx. 1,420 sq. ft. | 1 story | 2-3 bedrooms | 2-car garage | Plan #D901

MAIN FLOOR







Floor plans and renderings are conceptual drawings and may vary from actual plans and homes as built. Options and features may not be available on all homes and are subject to change without notice. Actual homes may vary from photos and/or drawings which show upgraded landscaping and may not represent the lowest-priced homes in the community. Features may include optional upgrades and may not be available on all homes. Square footage numbers are approximate and are subject to change without notice. Prices, specifications and availability subject to change without notice. S(2019 Richmond American Homes, Richmond American Homes of Colorado, Inc. 5/10/2019

Floor plans and renderings are conceptual drawings and may vary from actual plans and homes as built. Options and features may not be a