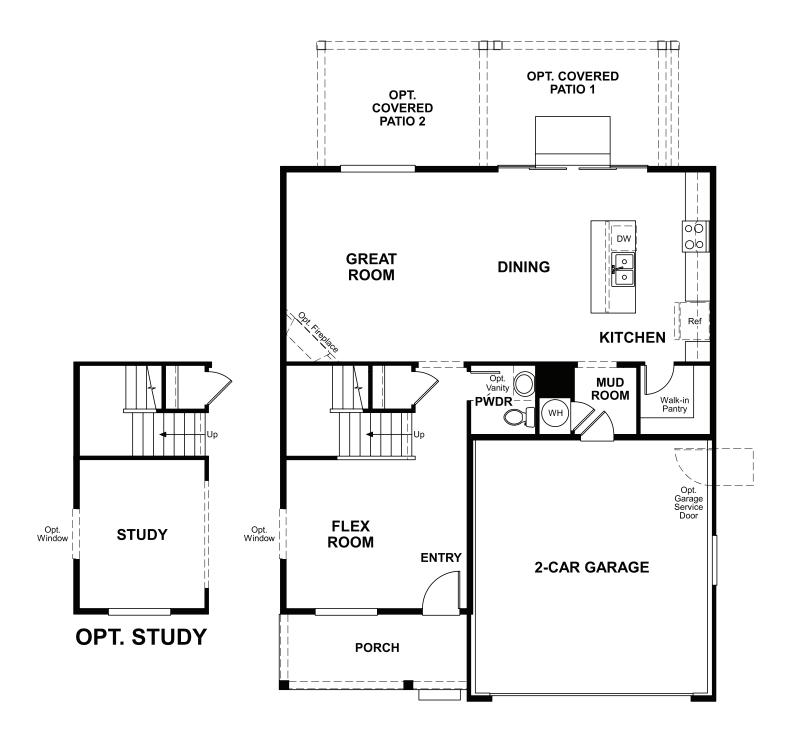

SKY RANCH

Approx. 2,180 sq. ft. | 2 stories | 4 bedrooms | 2-car garage | Plan #D915

**CRAWL SPACE** 

## **ABOUT THE LAPIS**

The main floor of the beautiful Lapis plan offers versatile flex space, an inviting great room and an open dining room that flows into a corner kitchen with a center island and walk-in pantry. Upstairs, enjoy a large loft, a convenient laundry and a luxurious owner's suite. Personalize this plan with a cozy fireplace, a private study and an additional bedroom!

MAIN FLOOR SECOND FLOOR

Floor plans and renderings are conceptual drawings and may vary from actual plans and homes as built. Options and features may not be available on all homes and are subject to change without notice. Actual homes may vary from photos and/or drawings which show upgraded landscaping and may not represent the lowest-priced homes in the community. Features may include optional upgrades and may not be available on all homes. Square footage numbers are approximate and are subject to change without notice. Prices, specifications and availability subject to change without notice. ©2021 Richmond American Homes, Richmond American Homes of Colorado, Inc. 3/3/2021