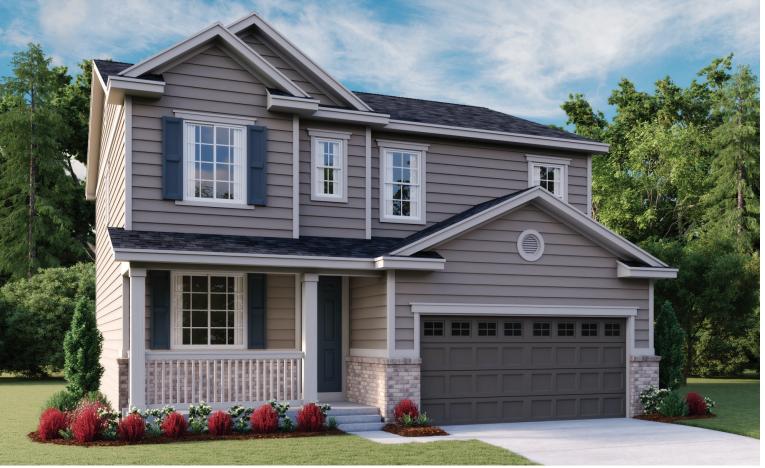

## **ABOUT THE LAPIS**

The main floor of the beautiful Lapis plan offers versatile flex space, an inviting great room and an open dining room that flows into a corner kitchen with a center island and walk-in pantry. Upstairs, enjoy a large loft, a convenient laundry and a luxurious owner's suite. Personalize this plan with a cozy fireplace, a private study and an additional bedroom!