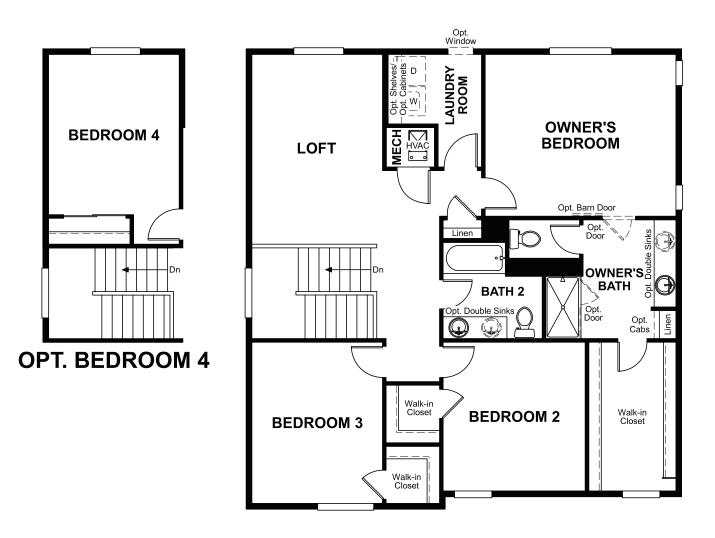

## **ABOUT THE LAPIS**

The main floor of the beautiful Lapis plan offers versatile flex space, an inviting great room and an open dining room that flows into a corner kitchen with a center island and walk-in pantry. Upstairs, enjoy a large loft, a convenient laundry and a luxurious owner's suite. Personalize this plan with a cozy fireplace, a private study and an additional bedroom!

MAIN FLOOR SECOND FLOOR

Floor plans and renderings are conceptual drawings and may vary from actual plans and homes as built. Options and features may not be available on all homes and are subject to change without notice. Actual homes may vary from photos and/or drawings which show upgraded landscaping and may not represent the lowest-priced homes in the community. Features may include optional upgrades and may not be available on all homes. Square footage numbers are approximate and are subject to change without notice. Prices, specifications and availability subject to change without notice. ©2021 Richmond American Homes, Richmond American Homes of Colorado, Inc. 3/3/2021