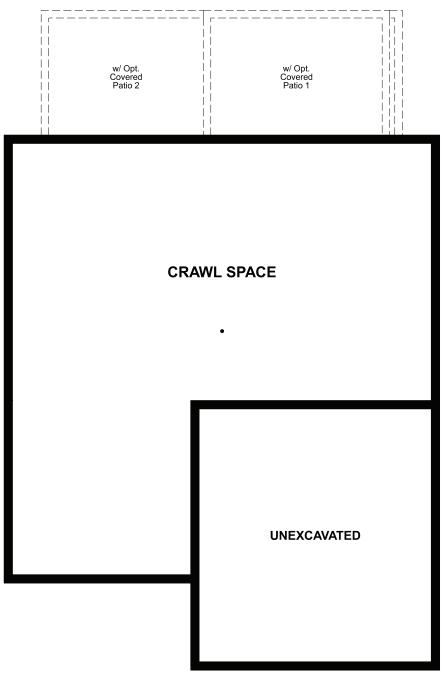

SKY RANCH

Approx. 2,180 sq. ft. | 2 stories | 4 bedrooms | 2-car garage | Plan #D915

**CRAWL SPACE** 