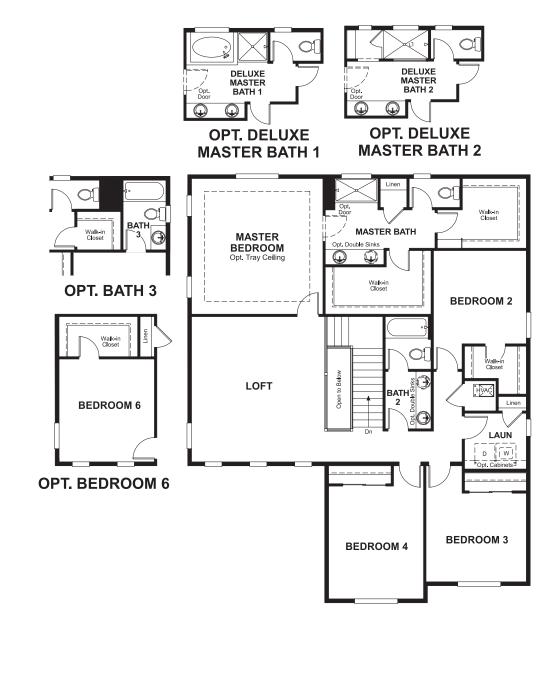

# THE SETH

Approx. 3,000 sq. ft. | 2 stories | 4-7 bedrooms | 2-car garage | Plan #D29A

## **ABOUT THE SETH**

The open Seth plan greets visitors with a covered front porch and continues to impress with formal living and dining rooms, a family room with optional fireplace and a large kitchen with center island, optional granite countertops and breakfast nook. Upstairs, you'll find a convenient laundry, a versatile loft and a relaxing master suite. A finished basement is also available

ELEVATION B

MAIN FLOOR SECOND FLOOR

Floor plans and renderings are conceptual drawings and may vary from actual plans and homes as built. Options and features may not be available on all homes and are subject to change without notice. Actual homes may vary from photos and/or drawings which show upgraded landscaping and may not represent the lowest-priced homes in the community. Features may include optional upgrades and may not be available on all homes. Square footage numbers are approximate and are subject to change without notice. Prices, specifications and availability subject to change without notice. Q2020 Richmond American Homes, Richmond American Homes of Colorado, Inc. 4/15/2020