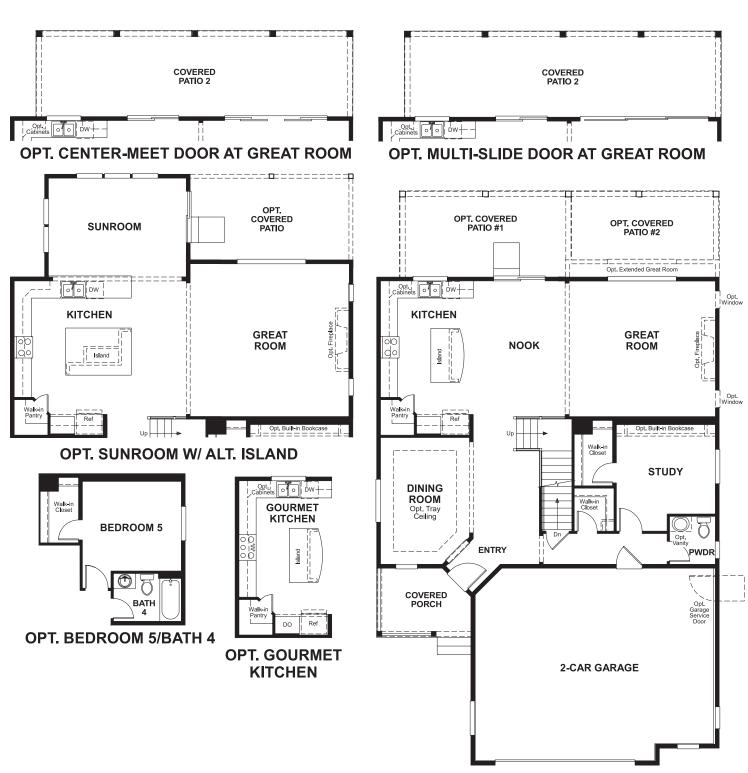

# THE SETH

Approx. 3,000 sq. ft. | 2 stories | 4-7 bedrooms | 2-car garage | Plan #D29A

## **ABOUT THE SETH**

The open Seth plan greets visitors with a covered front porch and continues to impress with formal living and dining rooms, a family room with optional fireplace and a large kitchen with center island, optional granite countertops and breakfast nook. Upstairs, you'll find a convenient laundry, a versatile loft and a relaxing master suite. A finished basement is also available