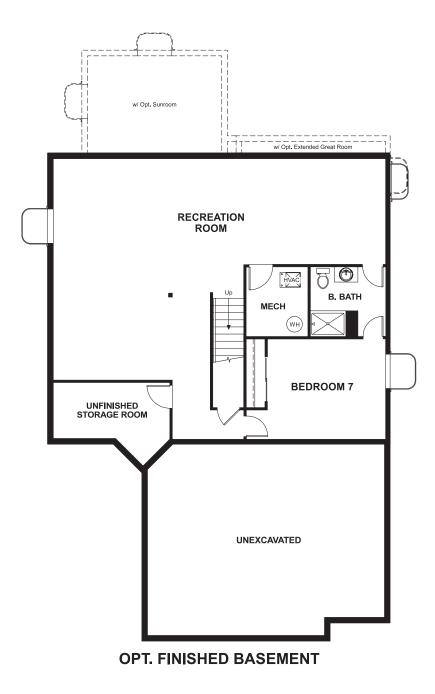

# THE SETH

Approx. 3,000 sq. ft. | 2 stories | 4-7 bedrooms | 2-car garage | Plan #D29A

## **ABOUT THE SETH**

The open Seth plan greets visitors with a covered front porch and continues to impress with formal living and dining rooms, a family room with optional fireplace and a large kitchen with center island, optional granite countertops and breakfast nook. Upstairs, you'll find a convenient laundry, a versatile loft and a relaxing master suite. A finished basement is also available