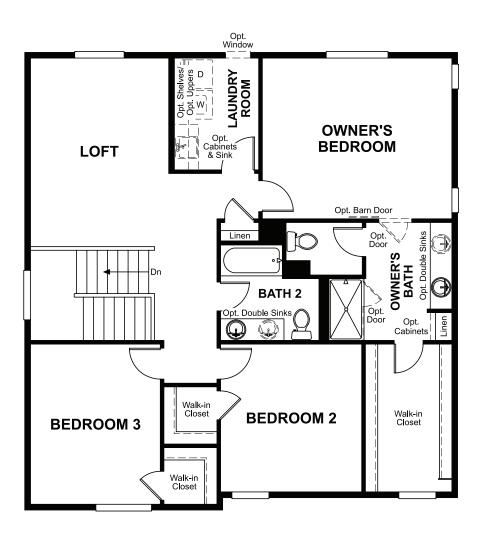

## **ABOUT THE LAPIS**

The main floor of the beautiful Lapis plan offers versatile flex space, an inviting great room and an open dining room that flows into a corner kitchen with a center island and walk-in pantry. Upstairs, enjoy a large loft, a convenient laundry and a luxurious owner's suite. Personalize this plan with a cozy fireplace, a private study and an additional bedroom!