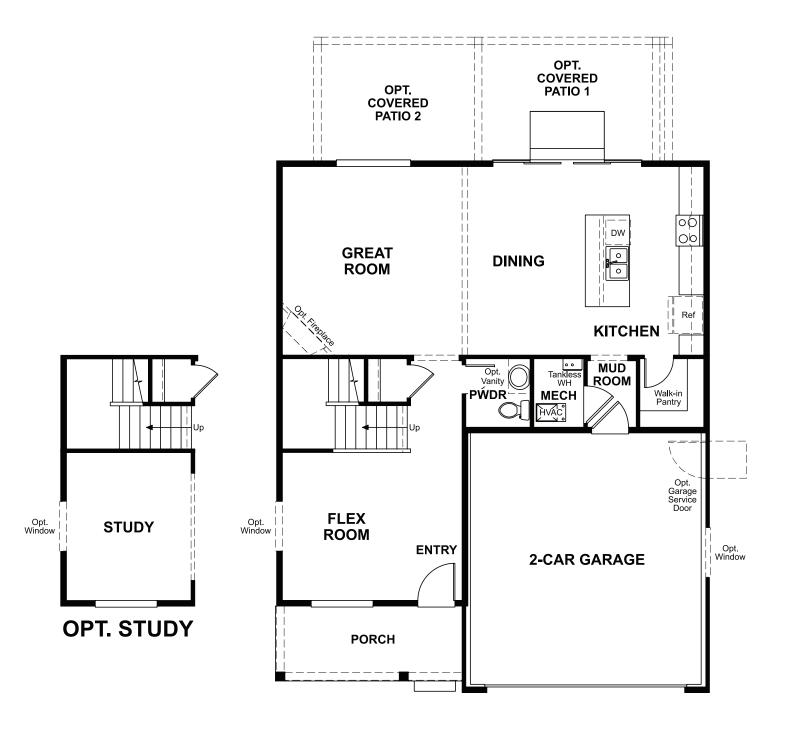

## THE LAPIS

Approx. 2,180 sq. ft. | 2 stories | 3-4 bedrooms | 2-car garage | Plan #D915

**CRAWL SPACE** 

## **ABOUT THE LAPIS**

The main floor of the beautiful Lapis plan offers versatile flex space, an inviting great room and an open dining room that flows into a corner kitchen with a center island and walk-in pantry. Upstairs, enjoy a large loft, a convenient laundry and a luxurious owner's suite. Personalize this plan with a cozy fireplace, a private study and an additional bedroom!