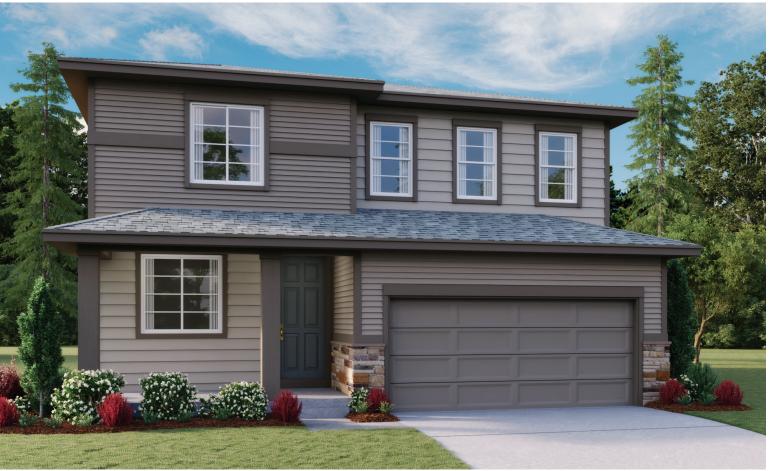

20.758.8917

## **HOME GALLERY LOCATION:**

HG2 by Richmond American™ | 8000 East Belleview Avenue, Suite D-30 | Greenwood Village, CO 80111 | **888.402.4663** 



Floor plans and renderings are conceptual drawings and may vary from actual plans and homes as built. Options and features may not be available on all homes and are subject to change without notice. Actual homes may vary from photos and/or drawings which show upgraded landscaping and may not represent the lowest-priced homes in the community. Features may include optional upgrades and may not be available on all homes. Square footage numbers are approximate and are subject to change without notice. Prices, specifications and availability subject to change without notice. ©2022 Richmond American Homes of Colorado, Inc. 5/2/2022



ELEVATION D

ELEVATION A

## **ABOUT THE LAPIS**

The main floor of the beautiful Lapis plan offers versatile flex space, an inviting great room and an open dining room that flows into a corner kitchen with a center island and walk-in pantry. Upstairs, enjoy a large loft, a convenient laundry and a luxurious owner's suite. Personalize this plan with a cozy fireplace, a private study and an additional bedroom!







ELEVATION B

ELEVATION C

MAIN FLOOR SECOND FLOOR







Floor plans and renderings are conceptual drawings and may vary from actual plans and homes as built. Options and features may not be available on all homes and are subject to change without notice. Actual homes may vary from photos and/or drawings which show upgraded landscaping and may not represent the lowest-priced