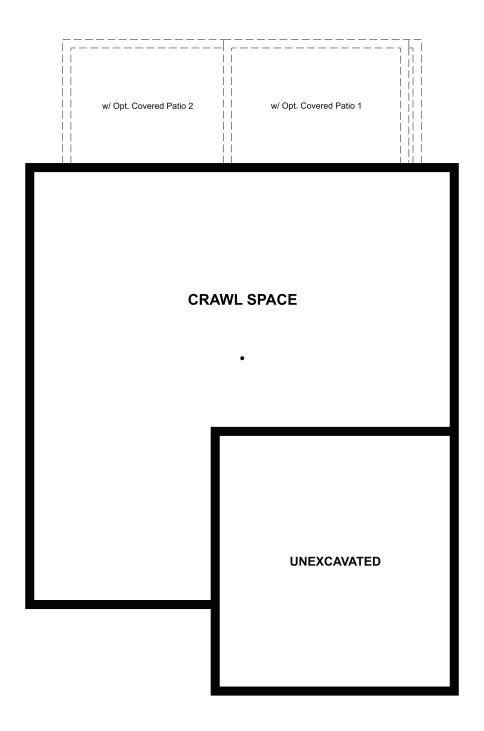

## THE LAPIS

Approx. 2,180 sq. ft. | 2 stories | 3-4 bedrooms | 2-car garage | Plan #D915

**CRAWL SPACE** 

## **ABOUT THE LAPIS**

The main floor of the beautiful Lapis plan offers versatile flex space, an inviting great room and an open dining room that flows into a corner kitchen with a center island and walk-in pantry. Upstairs, enjoy a large loft, a convenient laundry and a luxurious owner's suite. Personalize this plan with a cozy fireplace, a private study and an additional bedroom!