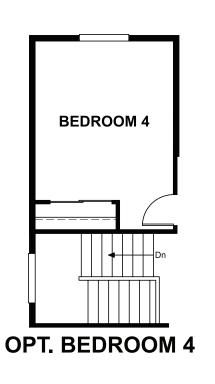

## **ABOUT THE LAPIS**

The main floor of the beautiful Lapis plan offers versatile flex space, an inviting great room and an open dining room that flows into a corner kitchen with a center island and walk-in pantry. Upstairs, enjoy a large loft, a convenient laundry and a luxurious owner's suite. Personalize this plan with a cozy fireplace, a private study and an additional bedroom!