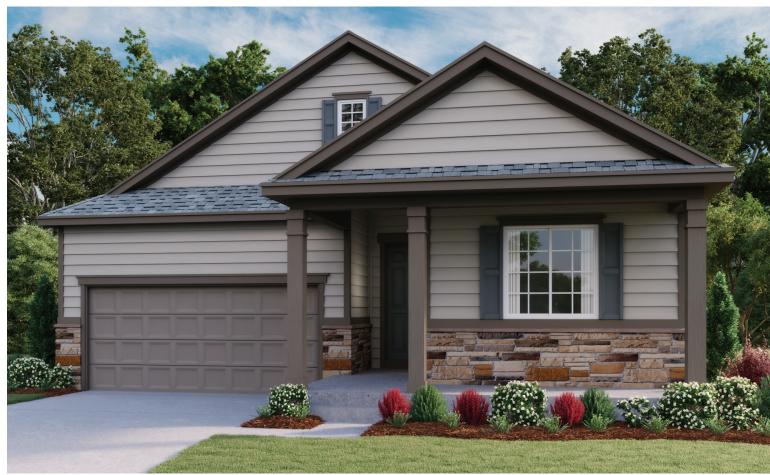

## **ABOUT THE ONYX**

Enjoy single-floor living in this inspired ranch floor plan! At the front of the home, you'll find two bedrooms flanking a full bath. Toward the back, there's a well-appointed kitchen nestled between an elegant dining room and generous great room. A tech center provides added convenience! The laundry is located near the owner's bedroom, which has a large walk-in closet and a private bath. Add a covered patio for outdoor entertaining.