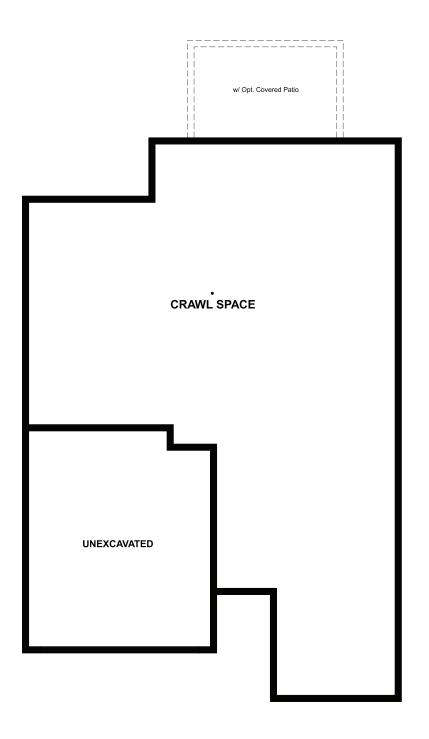

Approx. 1,580 sq. ft. | 1 story | 3 bedrooms | 2-car garage | Plan #D902

**CRAWL SPACE** 

## **ABOUT THE ONYX**

Enjoy single-floor living in this inspired ranch floor plan! At the front of the home, you'll find two bedrooms flanking a full bath. Toward the back, there's a well-appointed kitchen nestled between an elegant dining room and generous great room. A tech center provides added convenience! The laundry is located near the owner's bedroom, which has a large walk-in closet and a private bath. Add a covered patio for outdoor entertaining.