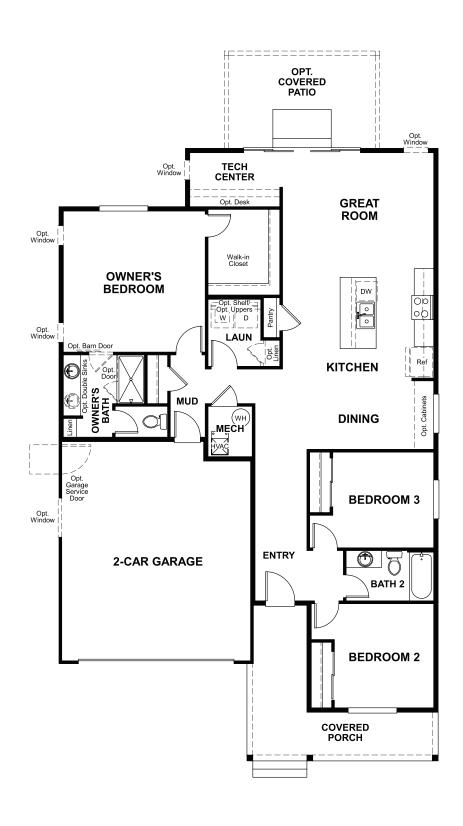

Approx. 1,580 sq. ft. | 1 story | 3 bedrooms | 2-car garage | Plan #D902

**CRAWL SPACE** 

## **ABOUT THE ONYX**

Enjoy single-floor living in this inspired ranch floor plan! At the front of the home, you'll find two bedrooms flanking a full bath. Toward the back, there's a well-appointed kitchen nestled between an elegant dining room and generous great room. A tech center provides added convenience! The laundry is located near the owner's bedroom, which has a large walk-in closet and a private bath. Add a covered patio for outdoor entertaining.