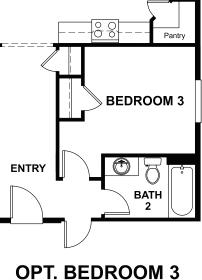

### THE AMETHYST | Approx. 1,420 sq. ft. | 1 story | 2-3 bedrooms | 2-car garage | Plan #D901

OPT. COVERED PATIO Opt. Window GREAT ROOM Opt. Walk-in Closet DINING OWNER'S BEDROOM Opt. Shelf/ Opt. Uppers Wj∥ D Ref Opt. Barn Do LAUN Ð Opt. Doo o o dw KITCHEN (wн MECH 윤왕 Opt. Garage Service Door FLEX ROOM Opt. Window O ENTRY  $\overline{\mathbb{Q}}$ 2-CAR GARAGE BATH 2 COVERED ENTRY **BEDROOM 2** 

MAIN FLOOR

\_\_\_\_\_\_

Floor plans and renderings are conceptual drawings and may vary from actual plans and homes as built. Options and features may not be available on all homes and are subject to change without notice. Actual homes may vary from photos and/or drawings which show upgraded landscaping and may not represent the lowest-priced homes in the community. Features may include optional upgrades and may not be available on all homes. Square footage numbers are approximate and are subject to change without notice. Prices, specifications and availability subject to change without notice. ©2021 Richmond American Homes, Richmond American Homes of Colorado, Inc. 3/17/2021

MAIN FLOOR OPTIONS