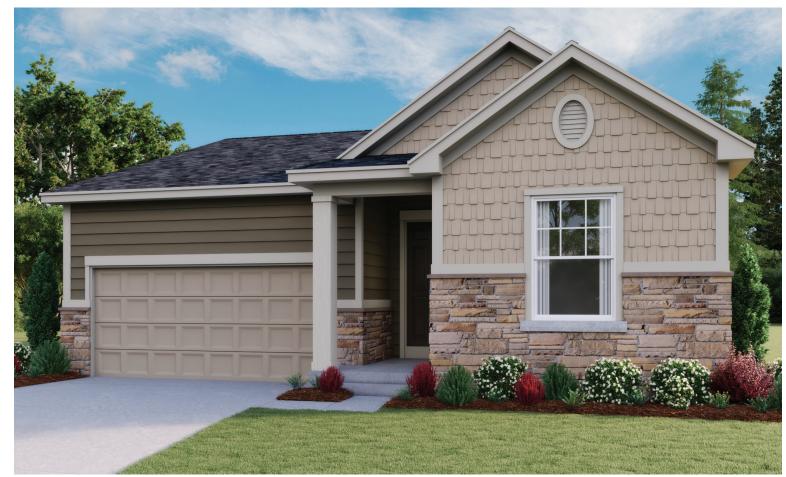

ELEVATION D

CRAWL SPACE

## SEASONS AT SILVERSTONE THE AMETHYST Approx. 1,420 sq. ft. | 1 story | 2-3 bedrooms | 2-car garage | Plan #D901

ELEVATION C

### ABOUT THE AMETHYST

This ranch-style floor plan offers an open layout that's perfect for entertaining. Gather with friends and family in the expansive great room, dining room and kitchen, and add a covered patio for additional outdoor living space. The owner's bedroom has a large walk-in closet and a private bath. This home also includes a flex room, which can be optioned as an additional bedroom.