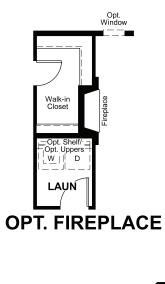

### THE AMETHYST | Approx. 1,420 sq. ft. | 1 story | 2-3 bedrooms | 2-car garage | Plan #D901

OPT. COVERED PATIO Opt. Window GREAT ROOM Opt. Walk-in Closet DINING OWNER'S BEDROOM Opt. Shelf/ Opt. Uppers Wj∥ D Ref Opt. Barn Do LAUN Ð Opt. Doo o o dw KITCHEN (wн MECH 윤왕 Opt. Garage Service Door FLEX ROOM Opt. Window O ENTRY  $\overline{\mathbb{Q}}$ 2-CAR GARAGE BATH 2 COVERED ENTRY **BEDROOM 2** 

MAIN FLOOR

\_\_\_\_\_\_

Floor plans and renderings are conceptual drawings and may vary from actual plans and homes as built. Options and features may not be available on all homes and are subject to change without notice. Actual homes may vary from photos and/or drawings which show upgraded landscaping and may not represent the lowest-priced homes in the community. Features may include optional upgrades and may not be available on all homes. Square footage numbers are approximate and are subject to change without notice. Prices, specifications and availability subject to change without notice. ©2021 Richmond American Homes, Richmond American Homes of Colorado, Inc. 3/17/2021

MAIN FLOOR OPTIONS