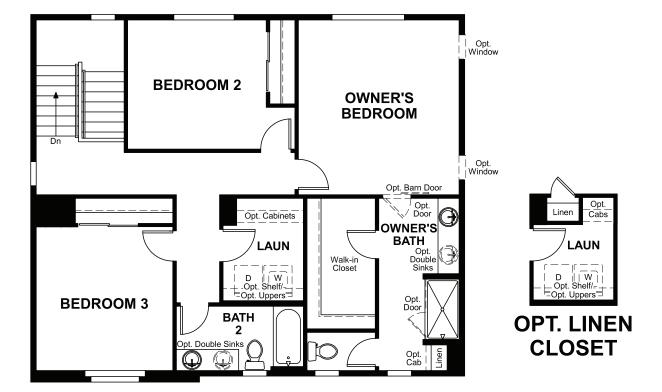

Approx. 1,960 sq. ft. | 2 stories | 3-4 bedrooms | 2-car garage | Plan #D904

**CRAWL SPACE** 

## **ABOUT THE CITRINE**

Imagine your life in this two-story home. Breakfast at the spacious kitchen island or in the nearby dining room. Spend the afternoon in your quiet study. Host a movie night in the inviting great room. At the end of the day, retreat upstairs to the owner's suite, complete with a roomy walk-in closet and private bath. Upstairs, you'll also enjoy two additional bedrooms, a convenient laundry and another full bath. A covered patio and a main-floor bedroom with full bath are available options.

ELEVATION A ELEVATION B ELEVATION C

ELEVATION D

MAIN FLOOR SECOND FLOOR

Floor plans and renderings are conceptual drawings and may vary from actual plans and homes as built. Options and features may not be available on all homes and are subject to change without notice. Actual homes may vary from photos and/or drawings which show upgraded landscaping and may not represent the lowest-priced homes in the community. Features may include optional upgrades and may not be available on all homes. Square footage numbers are approximate and are subject to change without notice. Prices, specifications and availability subject to change without notice. ©2021 Richmond American Homes, Richmond American Homes of Colorado, Inc. 3/17/2021