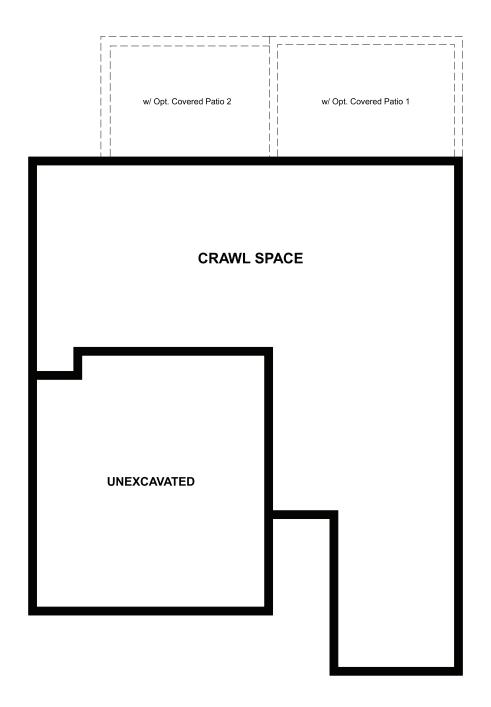

Approx. 1,960 sq. ft. | 2 stories | 3-4 bedrooms | 2-car garage | Plan #D904

**CRAWL SPACE** 

Floor plans and renderings are conceptual drawings and may vary from actual plans and homes as built. Options and features may not be available on all homes and are subject to change without notice. Actual homes may vary from photos and/or drawings which show upgraded landscaping and may not represent the lowest-priced homes in the community. Features may include optional upgrades and may not be available on all homes. Square footage numbers are approximate and are subject to change without notice. Prices, specifications and availability subject to change without notice. ©2021 Richmond American Homes, Richmond American Homes of Colorado, Inc. 3/17/2021