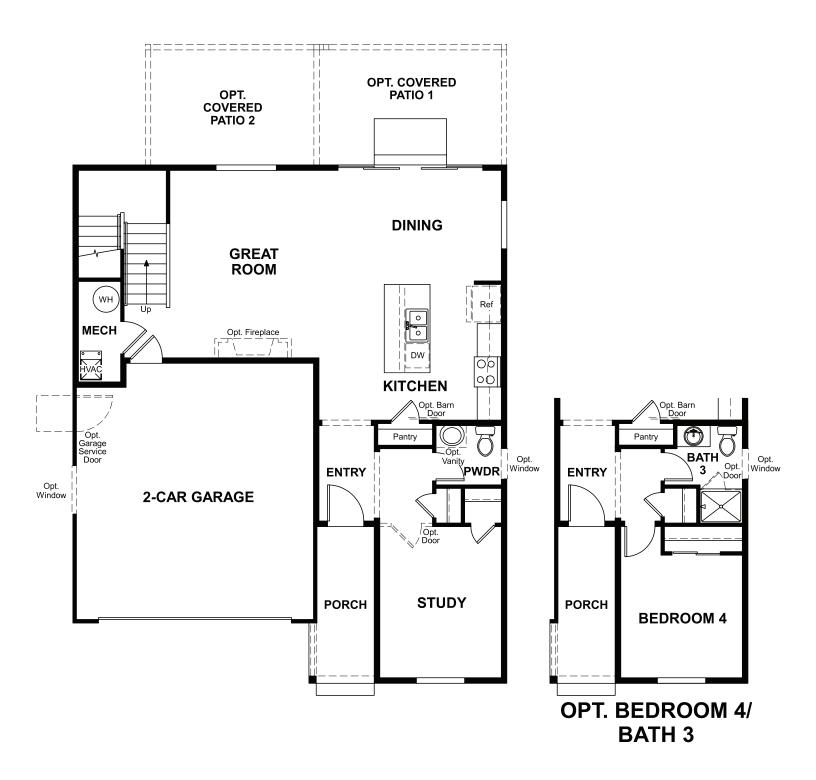

Approx. 1,960 sq. ft. | 2 stories | 3-4 bedrooms | 2-car garage | Plan #D904

**CRAWL SPACE** 

## **ABOUT THE CITRINE**

Imagine your life in this two-story home. Breakfast at the spacious kitchen island or in the nearby dining room. Spend the afternoon in your quiet study. Host a movie night in the inviting great room. At the end of the day, retreat upstairs to the owner's suite, complete with a roomy walk-in closet and private bath. Upstairs, you'll also enjoy two additional bedrooms, a convenient laundry and another full bath. A covered patio and a main-floor bedroom with full bath are available options.

ELEVATION A ELEVATION B ELEVATION C

ELEVATION D

MAIN FLOOR SECOND FLOOR

Floor plans and renderings are conceptual drawings and may vary from actual plans and homes as built. Options and features may not be available on all homes and are subject to change without notice. Actual homes may vary from photos and/or drawings which show upgraded landscaping and may not represent the lowest-priced homes in the community. Features may include optional upgrades and may not be available on all homes. Square footage numbers are approximate and are subject to change without notice. Prices, specifications and availability subject to change without notice. ©2021 Richmond American Homes, Richmond American Homes of Colorado, Inc. 3/17/2021