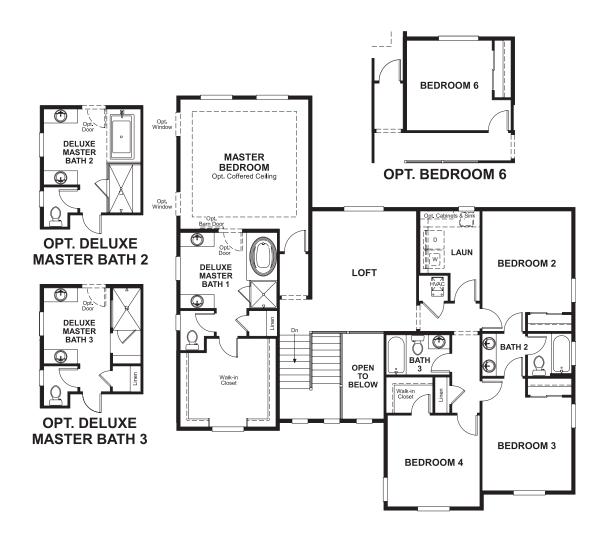

## THE DALEY

Approx. 3,470 sq. ft. | 2 stories | 5-7 bedrooms | 3-car garage | Plan #D600

## **ABOUT THE DALEY**

The main floor of the Daley plan offers an open dining room and an expansive great room that flows into a gourmet kitchen with center island and walk-in pantry. You'll also appreciate a convenient bedroom with full bath, a quiet study and a relaxing covered patio. Upstairs features a large loft and four inviting bedrooms, including an elegant master suite with deluxe bath. Other personalization options include a chef's kitchen, an extra bedroom in lieu of the loft and a finished basement.

ELEVATION F

ELEVATION G

MAIN FLOOR SECOND FLOOR

Floor plans and renderings are conceptual drawings and may vary from actual plans and homes as built. Options and features may not be available on all homes and are subject to change without notice. Actual homes may vary from photos and/or drawings which show upgraded landscaping and may not represent the lowest-priced homes in the community. Features may include optional upgrades and may not be available on all homes. Square footage numbers are approximate and are subject to change without notice. Prices, specifications and availability subject to change without notice. @2019 Richmond American Homes, Richmond American Homes of Colorado, Inc. 7/2/2019