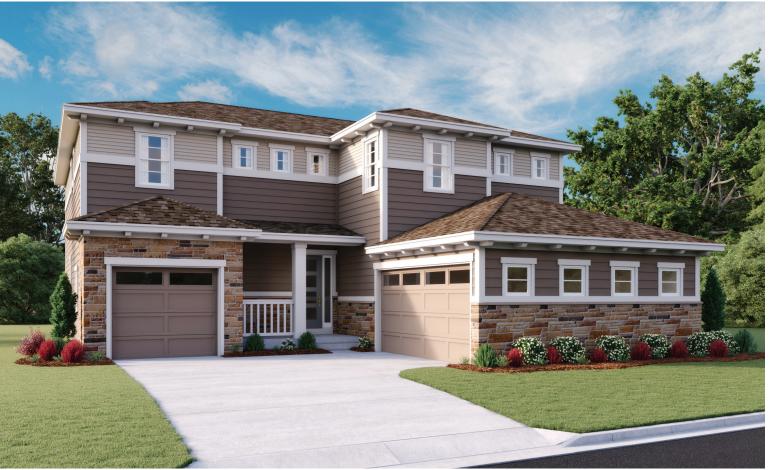

00

## **BASEMENT**



## COMMUNITY LOCATION:

Blacktail at The Meadows | 1687 Gentle Rain Drive | Castle Rock, CO 80109 | 303.850.5750



Floor plans and renderings are conceptual drawings and may vary from actual plans and homes as built. Options and features may not be available on all homes and are subject to change without notice. Actual homes may vary from photos and/or drawings which show upgraded landscaping and may not represent the lowest-priced homes in the community. Features may include optional upgrades and may not be available on all homes. Square footage numbers are approximate and are subject to change without notice. Prices, specifications and availability subject to change without notice. ©2019 Richmond American Homes, Richmond American Homes of Colorado, Inc. 7/2/2019



ELEVATION H

## **ABOUT THE DALEY**

The main floor of the Daley plan offers an open dining room and an expansive great room that flows into a gourmet kitchen with center island and walk-in pantry. You'll also appreciate a convenient bedroom with full bath, a quiet study and a relaxing covered patio. Upstairs features a large loft and four inviting bedrooms, including an elegant master suite with deluxe bath. Other personalization options include a chef's kitchen, an extra bedroom in lieu of the loft and a finished basement.







ELEVATION F

ELEVATION G

MAIN FLOOR SECOND FLOOR





Floor plans and renderings are conceptual drawings and may vary from actual plans and homes as built. Options and features may not be available on all homes and are subject to change without notice. Actual