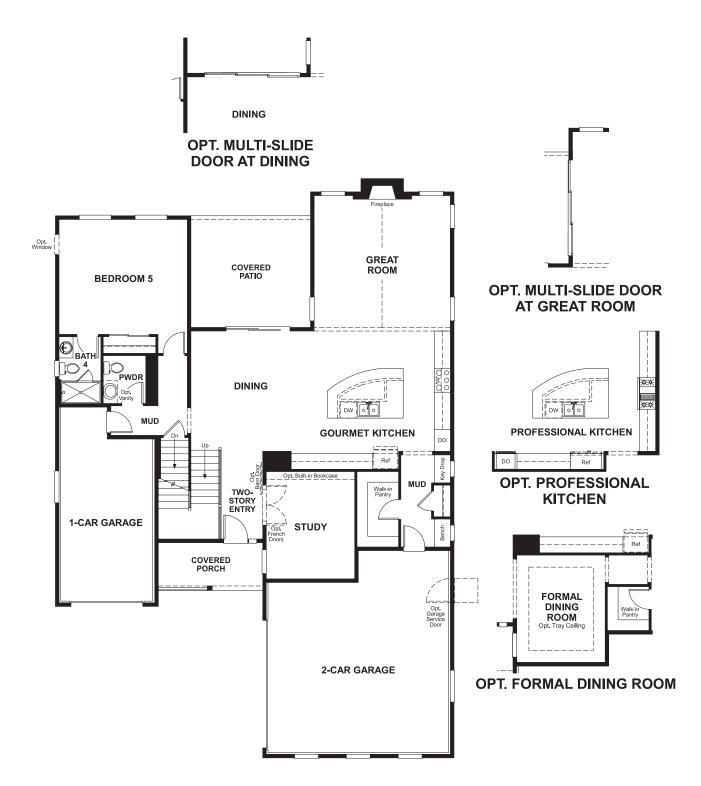

## THE DALEY

Approx. 3,470 sq. ft. | 2 stories | 5-7 bedrooms | 3-car garage | Plan #D600

## **ABOUT THE DALEY**

The main floor of the Daley plan offers an open dining room and an expansive great room that flows into a gourmet kitchen with center island and walk-in pantry. You'll also appreciate a convenient bedroom with full bath, a quiet study and a relaxing covered patio. Upstairs features a large loft and four inviting bedrooms, including an elegant master suite with deluxe bath. Other personalization options include a chef's kitchen, an extra bedroom in lieu of the loft and a finished basement.

ELEVATION F

ELEVATION G

MAIN FLOOR SECOND FLOOR

Floor plans and renderings are conceptual drawings and may vary from actual plans and homes as built. Options and features may not be available on all homes and are subject to change without notice. Actual homes may vary from photos and/or drawings which show upgraded landscaping and may not represent the lowest-priced homes in the community. Features may include optional upgrades and may not be available on all homes. Square footage numbers are approximate and are subject to change without notice. Prices, specifications and availability subject to change without notice. @2019 Richmond American Homes, Richmond American Homes of Colorado, Inc. 7/2/2019