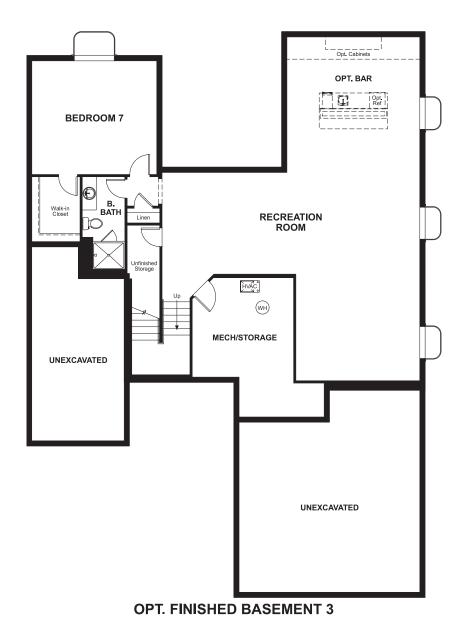

## **BASEMENT**

## **ABOUT THE DALEY**

The main floor of the Daley plan offers an open dining room and an expansive great room that flows into a gourmet kitchen with center island and walk-in pantry. You'll also appreciate a convenient bedroom with full bath, a quiet study and a relaxing covered patio. Upstairs features a large loft and four inviting bedrooms, including an elegant master suite with deluxe bath. Other personalization options include a chef's kitchen, an extra bedroom in lieu of the loft and a finished basement.