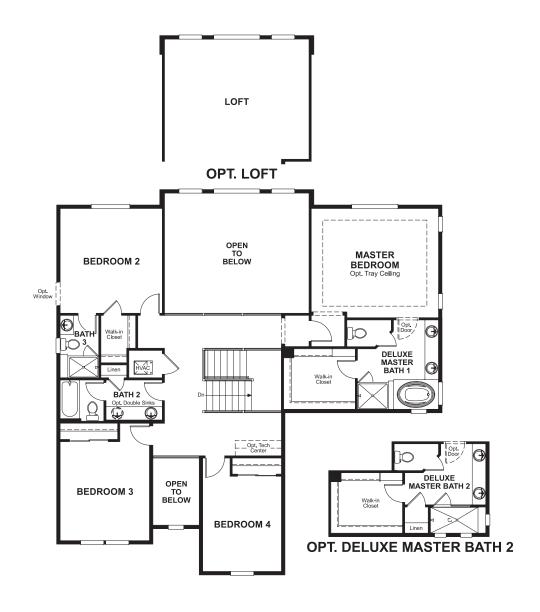

Approx. 3,210 sq. ft. | 2 stories | 4-6 bedrooms | 3-car garage | Plan #D399

## ABOUT THE DILLON II

The Dillon II plan features an airy two-story entry and a spacious great room with an optional fireplace. You'll also appreciate a quiet study, formal dining room and corner kitchen with center island and breakfast nook. Upstairs, discover four generous bedrooms, including an elegant master suite with an immense walk-in closet and private bath with double sinks. Personalization options include a gourmet kitchen, sunroom, covered patio and finished basement.

ELEVATION A

ELEVATION B

ELEVATION E

MAIN FLOOR SECOND FLOOR

Floor plans and renderings are conceptual drawings and may vary from actual plans and homes as built. Options and features may not be available on all homes and are subject to change without notice. Actual homes may vary from photos and/or drawings which show upgraded landscaping and may not represent the lowest-priced homes in the community. Features may include optional upgrades and may not be available on all homes. Square footage numbers are approximate and are subject to change without notice. Prices, specifications and availability subject to change without notice. Q2019 Richmond American Homes, Richmond American Homes of Colorado, Inc. 7/2/2019