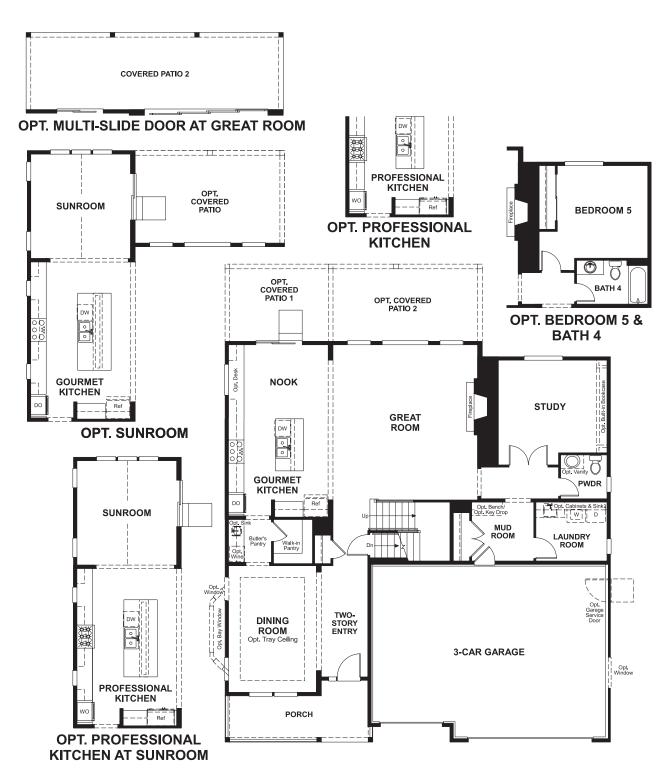

Approx. 3,210 sq. ft. | 2 stories | 4-6 bedrooms | 3-car garage | Plan #D399

## ABOUT THE DILLON II

The Dillon II plan features an airy two-story entry and a spacious great room with an optional fireplace. You'll also appreciate a quiet study, formal dining room and corner kitchen with center island and breakfast nook. Upstairs, discover four generous bedrooms, including an elegant master suite with an immense walk-in closet and private bath with double sinks. Personalization options include a gourmet kitchen, sunroom, covered patio and finished basement.

ELEVATION A

ELEVATION B

ELEVATION E

MAIN FLOOR SECOND FLOOR

Floor plans and renderings are conceptual drawings and may vary from actual plans and homes as built. Options and features may not be available on all homes and are subject to change without notice. Actual homes may vary from photos and/or drawings which show upgraded landscaping and may not represent the lowest-priced homes in the community. Features may include optional upgrades and may not be available on all homes. Square footage numbers are approximate and are subject to change without notice. Prices, specifications and availability subject to change without notice. Q2019 Richmond American Homes, Richmond American Homes of Colorado, Inc. 7/2/2019