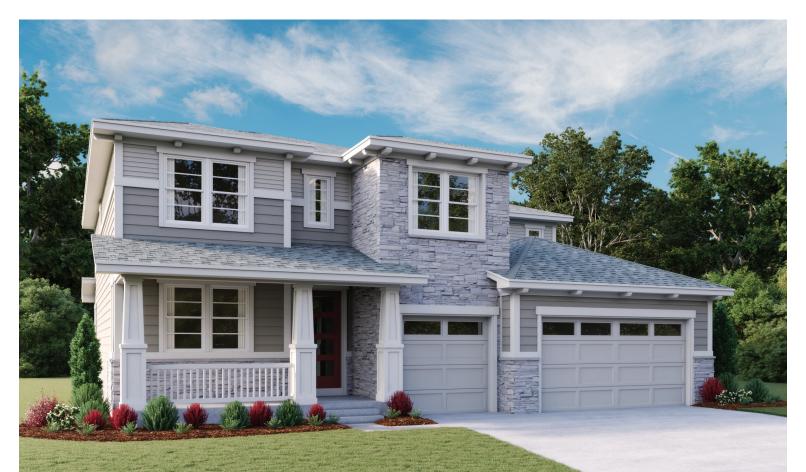

ELEVATION F

## ABOUT THE DILLON II

The Dillon II plan features an airy two-story entry and a spacious great room with an optional fireplace. You'll also appreciate a quiet study, formal dining room and corner kitchen with center island and breakfast nook. Upstairs, discover four generous bedrooms, including an elegant master suite with an immense walk-in closet and private bath with double sinks. Personalization options include a gourmet kitchen, sunroom, covered patio and finished basement.