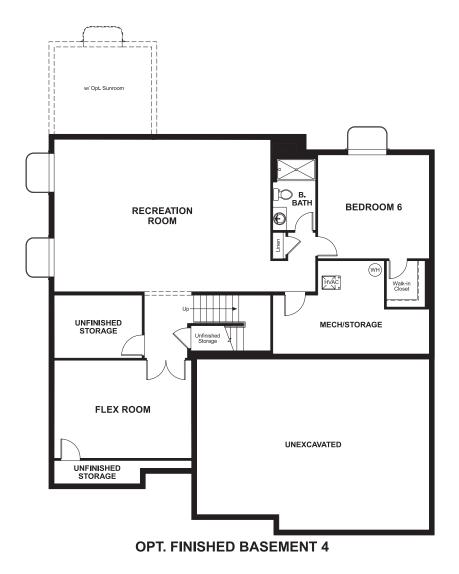

## **BASEMENT**

Approx. 3,210 sq. ft. | 2 stories | 4-6 bedrooms | 3-car garage | Plan #D399