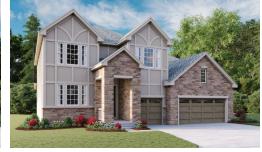

ELEVATION F

## ABOUT THE DILLON II

The Dillon II plan features an airy two-story entry and a spacious great room with an optional fireplace. You'll also appreciate a quiet study, formal dining room and corner kitchen with center island and breakfast nook. Upstairs, discover four generous bedrooms, including an elegant master suite with an immense walk-in closet and private bath with double sinks. Personalization options include a gourmet kitchen, sunroom, covered patio and finished basement.