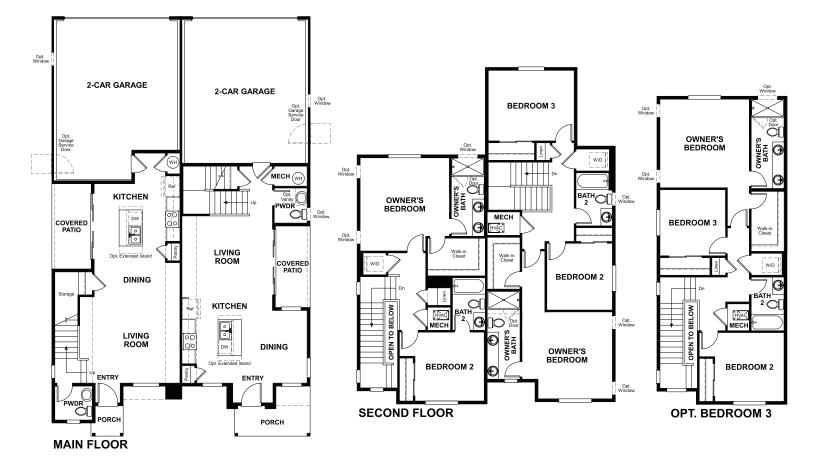

# THE BOSTON

Approx. 1,260 sq. ft. | 2-stories | 2-3 bedrooms | 2-car garage | Plan #D769

## **ABOUT THE BOSTON**

The main floor of the beautiful Boston plan offers a convenient powder room, open living and dining rooms and a well-appointed kitchen featuring a roomy pantry, a center island and an adjacent covered patio. Upstairs, discover a laundry, a large bedroom with a private bath and an elegant owner's suite boasting an oversized walk-in closet and attached bath with double sinks. A 2-car garage is also included. Personalize this plan with a third bedroom!