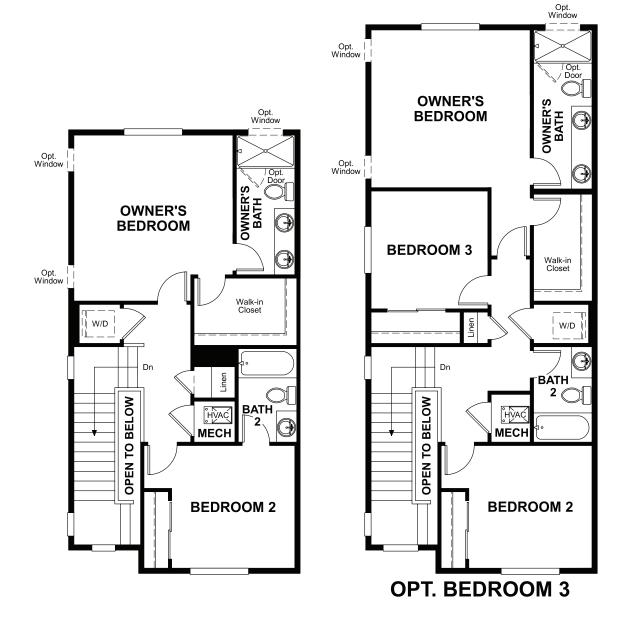

## **ABOUT THE BOSTON**

The main floor of the beautiful Boston plan offers a convenient powder room, open living and dining rooms and a well-appointed kitchen featuring a roomy pantry, a center island and an adjacent covered patio. Upstairs, discover a laundry, a large bedroom with a private bath and an elegant owner's suite boasting an oversized walk-in closet and attached bath with double sinks. A 2-car garage is also included. Personalize this plan with a third bedroom!

ELEVATION B ELE

MAIN FLOOR **SECOND FLOOR** 

Floor plans and renderings are conceptual drawings and may vary from actual plans and homes as built. Options and features may not be available on all homes and are subject to change without notice. Actual homes may vary from photos and/or drawings which show upgraded landscaping and may not represent the lowest-priced homes in the community. Features may include optional upgrades and may not be available on all homes. Square footage numbers are approximate and are subject to change without notice. Prices, specifications and availability subject to change without notice. ©2021 Richmond American Homes. In Colorado, homes are offered by Richmond American Homes of Colorado, Inc. 3/1/2021