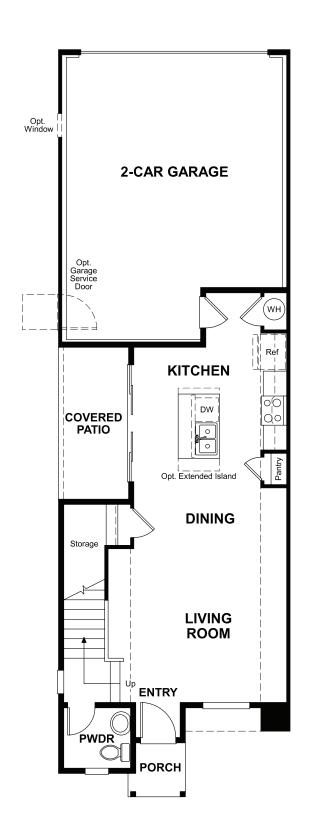

## **ABOUT THE BOSTON**

The main floor of the beautiful Boston plan offers a convenient powder room, open living and dining rooms and a well-appointed kitchen featuring a roomy pantry, a center island and an adjacent covered patio. Upstairs, discover a laundry, a large bedroom with a private bath and an elegant owner's suite boasting an oversized walk-in closet and attached bath with double sinks. A 2-car garage is also included. Personalize this plan with a third bedroom!

ELEVATION B ELE

MAIN FLOOR **SECOND FLOOR** 

Floor plans and renderings are conceptual drawings and may vary from actual plans and homes as built. Options and features may not be available on all homes and are subject to change without notice. Actual homes may vary from photos and/or drawings which show upgraded landscaping and may not represent the lowest-priced homes in the community. Features may include optional upgrades and may not be available on all homes. Square footage numbers are approximate and are subject to change without notice. Prices, specifications and availability subject to change without notice. ©2021 Richmond American Homes. In Colorado, homes are offered by Richmond American Homes of Colorado, Inc. 3/1/2021