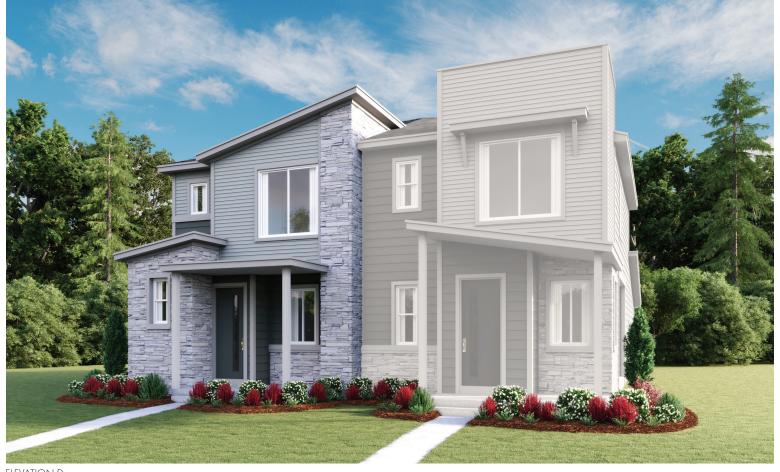

# THE BOSTON

Approx. 1,260 sq. ft. | 2-stories | 2-3 bedrooms | 2-car garage | Plan #D769

## COMBINED: BOSTON (LEFT) & CHICAGO (RIGHT)





ELEVATION D

## **ABOUT THE BOSTON**

The main floor of the beautiful Boston plan offers a convenient powder room, open living and dining rooms and a well-appointed kitchen featuring a roomy pantry, a center island and an adjacent covered patio. Upstairs, discover a laundry, a large bedroom with a private bath and an elegant owner's suite boasting an oversized walk-in closet and attached bath with double sinks. A 2-car garage is also included. Personalize this plan with a third bedroom!

#### COMMUNITY LOCATION:

Urban Collection at Silverstone | 6111 Louisville Court | Frederick, CO 80516 | 720.758.8902

### **HOME GALLERY LOCATION:**

HG2 by Richmond American<sup>TM</sup> | 8000 East Belleview Avenue, Suite D-30 | Greenwood Village, CO 80111 | **888.402.4663** 



Floor plans and rende