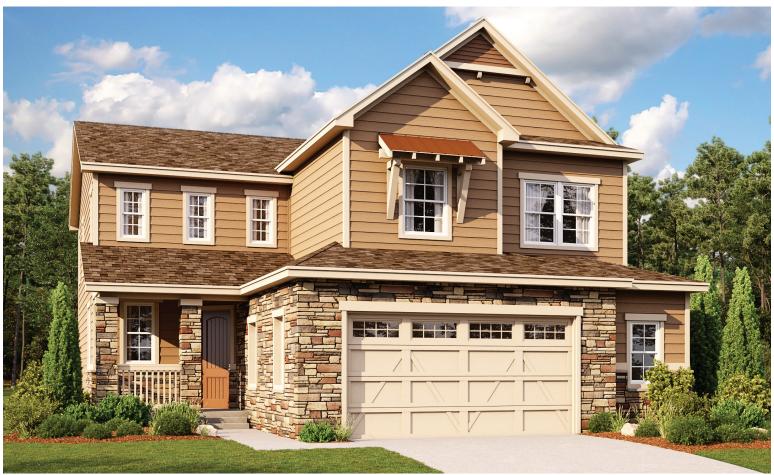

# THE ELKHORN

Approx. 3,240 sq. ft. | 2 stories | 4-7 bedrooms | 2-car garage | Plan #D29A

## ABOUT THE ELKHORN

The Elkhorn plan features a spacious great room that opens onto the nook and kitchen, a sunroom for additional entertaining space, an elegant dining room and a quiet study with a walk-in closet. Upstairs, you'll find a versatile loft, convenient laundry and four bedrooms—including a master suite with two walk-in closets and a private bath.