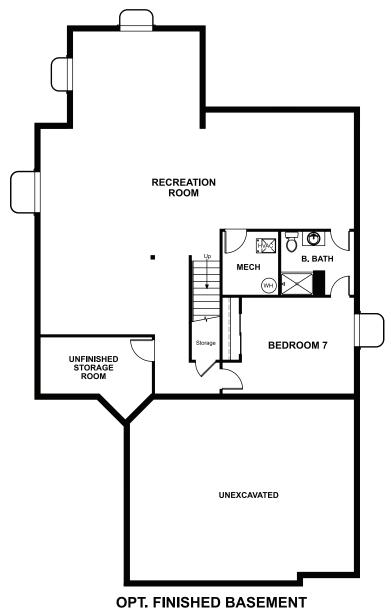

# THE ELKHORN

Approx. 3,240 sq. ft. | 2 stories | 4-7 bedrooms | 2-car garage | Plan #D29A

# **BASEMENT**



### **COMMUNITY LOCATION:**

Ascent Village at Sterling Ranch | 9873 Eagle River Street | Littleton, CO 80125 | 303.850.5750

### **HOME GALLERY LOCATION:**

Denver Metro Home Gallery™ | 8000 East Belleview Avenue, Suite C-12 | Greenwood Village, CO 80111 | **888.402.4663** 



Floor plans and renderings are conceptual drawings and may vary from actual plans and homes as built. Options and features may not be available on all homes and are subject to change without notice. Actual homes may vary from photos and/or drawings which show upgraded landscaping and may not represent the lowest-priced homes in the community. Features may include optional upgrades and may not be available on all homes. Square footage numbers are approximate and are subject to change without notice. Prices, specifi