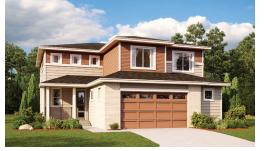

# THE ELKHORN

Approx. 3,240 sq. ft. | 2 stories | 4-7 bedrooms | 2-car garage | Plan #D29A

#### ELEVATION D

## ABOUT THE ELKHORN

The Elkhorn plan features a spacious great room that opens onto the nook and kitchen, a sunroom for additional entertaining space, an elegant dining room and a quiet study with a walk-in closet. Upstairs, you'll find a versatile loft, convenient laundry and four bedrooms—including a master suite with two walk-in closets and a private bath.