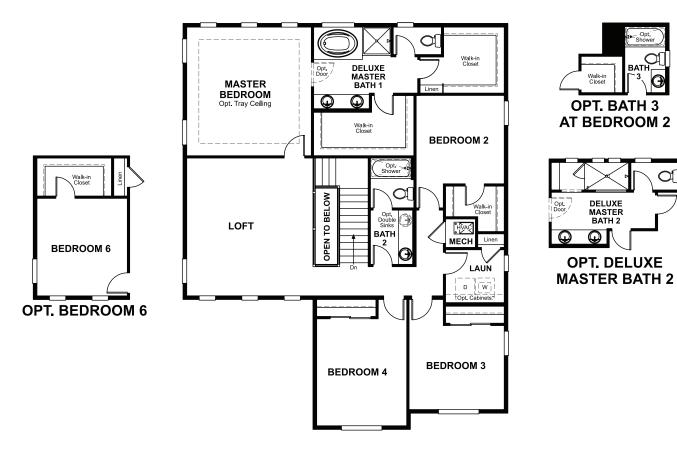

## ABOUT THE ELKHORN

The Elkhorn plan features a spacious great room that opens onto the nook and kitchen, a sunroom for additional entertaining space, an elegant dining room and a quiet study with a walk-in closet. Upstairs, you'll find a versatile loft, convenient laundry and four bedrooms—including a master suite with two walk-in closets and a private bath.

ELEVATION B

ELEVATION C

MAIN FLOOR SECOND FLOOR