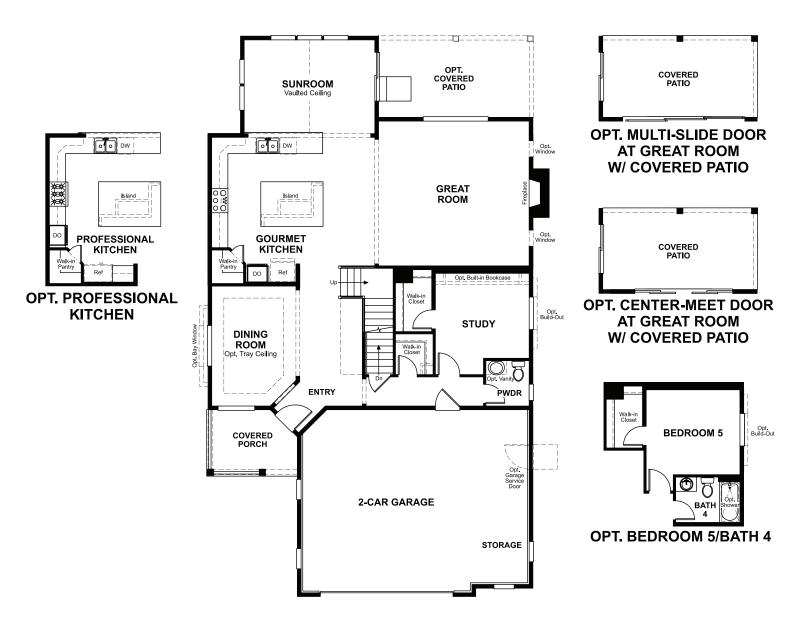

## ABOUT THE ELKHORN

The Elkhorn plan features a spacious great room that opens onto the nook and kitchen, a sunroom for additional entertaining space, an elegant dining room and a quiet study with a walk-in closet. Upstairs, you'll find a versatile loft, convenient laundry and four bedrooms—including a master suite with two walk-in closets and a private bath.

ELEVATION B

ELEVATION C

MAIN FLOOR SECOND FLOOR