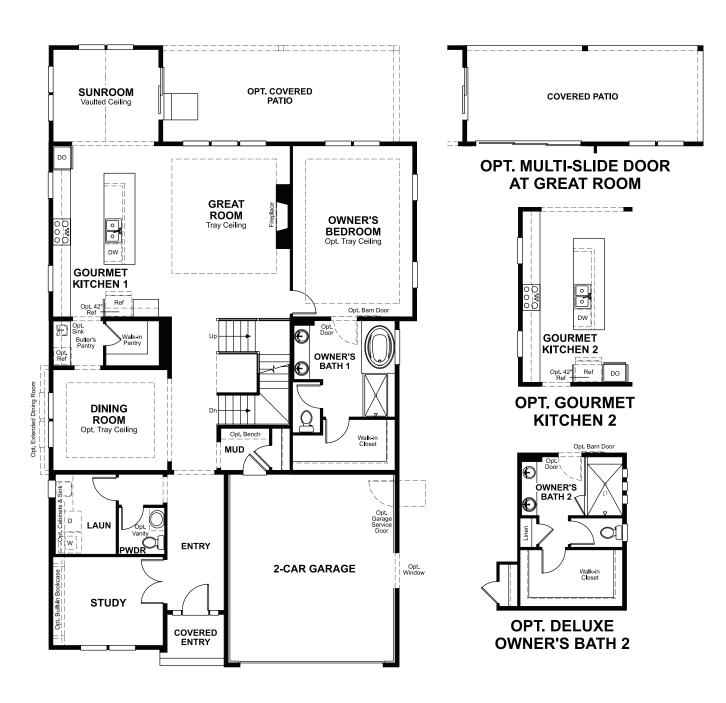

## **ABOUT THE VERDE**

The Verde plan is ideal for entertaining, with a formal dining room, a spacious great room and a well-appointed kitchen with a center island, breakfast nook and included gourmet features. The main floor also boasts a private study and a convenient owner's suite with an optional deluxe bath. Upstairs, you'll find a full bath and two large bedrooms with walk-in closets.

ELEVATION B ELEVATION C

MAIN FLOOR SECOND FLOOR

**OPT. LOFT** 

Floor plans and renderings are conceptual drawings and may vary from actual plans and homes as built. Options and features may not be available on all homes and are subject to change without notice. Actual homes may vary from photos and/or drawings which show upgraded landscaping and may not represent the lowest-priced homes in the community. Features may include optional upgrades and may not be available on all homes. Square footage numbers are approximate and are subject to change without notice. Prices, specifications and availability subject to change without notice. ©2021 Richmond American Homes, Richmond American Homes of Colorado, Inc. 10/18/2021