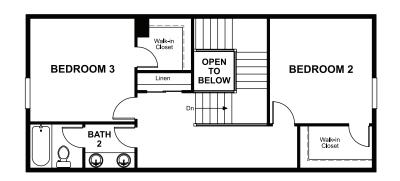

## **ABOUT THE VERDE**

The Verde plan is ideal for entertaining, with a formal dining room, a spacious great room and a well-appointed kitchen with a center island, breakfast nook and included gourmet features. The main floor also boasts a private study and a convenient owner's suite with an optional deluxe bath. Upstairs, you'll find a full bath and two large bedrooms with walk-in closets.

ELEVATION B ELEVATION C

MAIN FLOOR SECOND FLOOR

**OPT. LOFT** 

Floor plans and renderings are conceptual drawings and may vary from actual plans and homes as built. Options and features may not be available on all homes and are subject to change without notice. Actual homes may vary from photos and/or drawings which show upgraded landscaping and may not represent the lowest-priced homes in the community. Features may include optional upgrades and may not be available on all homes. Square footage numbers are approximate and are subject to change without notice. Prices, specifications and availability subject to change without notice. ©2021 Richmond American Homes, Richmond American Homes of Colorado, Inc. 10/18/2021