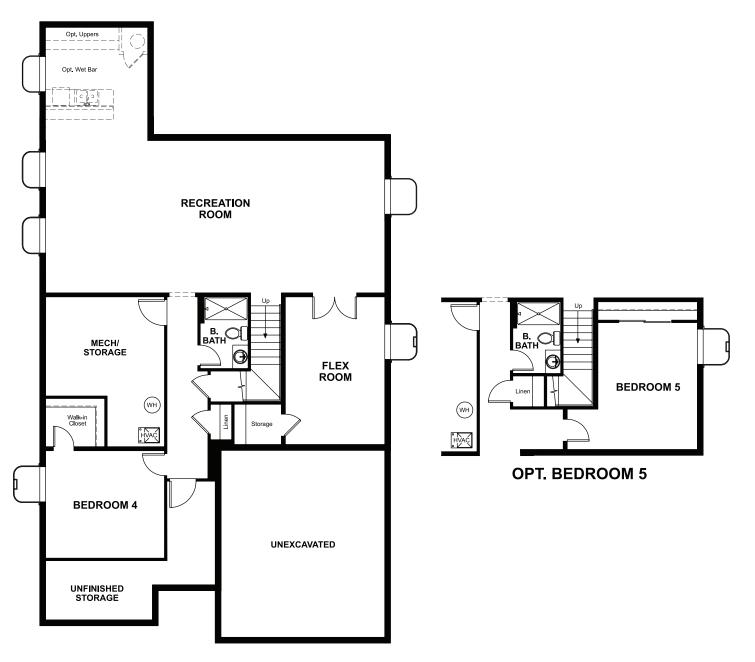

# THE VERDE

Approx. 2,740 sq. ft. | 2 stories | 3-5 bedrooms | 2-car garage | Plan #D618

## **BASEMENT**



## **OPTIONAL FINISHED BASEMENT**

### **COMMUNITY LOCATION:**

Ascent Village at Sterling Ranch | 9873 Eagle River Street | Littleton, CO 80125 | 303.850.5750

### **HOME GALLERY LOCATION:**

Denver Metro Home Gallery<sup>TM</sup> | 8000 East Belleview Avenue, Suite C-12 | Greenwood Village, CO 80111 | **888.402.4663** 



Floor plans and renderings are conceptual drawings and may vary from actual plans and homes as built. Options and features may not be available on all homes and are subject to change without notice. Actual homes may vary from photos and/or drawings which show upgraded landscaping and may not represent the lowest-priced homes in the community. Features may include optional upgrades and may not be available on all homes. Square footage numbers are approximate and are su