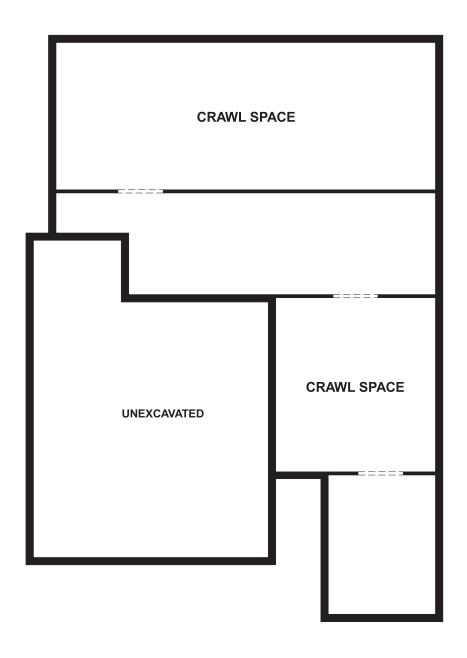

Approx. 2,660 sq. ft. | 2 stories | 4-6 bedrooms | 2-car garage | Plan #UT14

**CRAWL SPACE** 