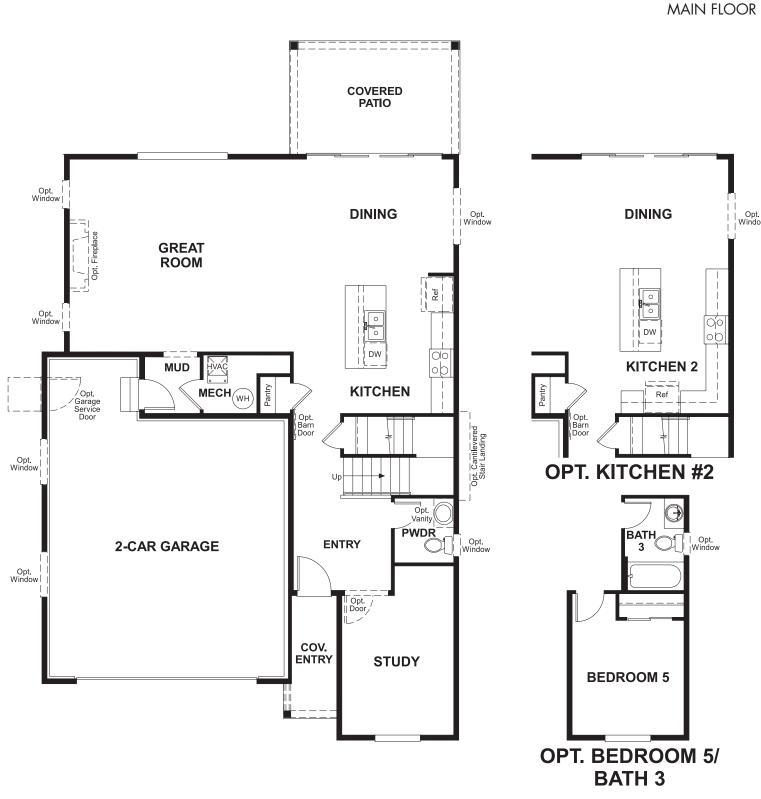

Approx. 2,660 sq. ft. | 2 stories | 4-6 bedrooms | 2-car garage | Plan #UT14

**CRAWL SPACE** 

## ABOUT THE MOONSTONE

The foyer of the Moonstone plan leads past a powder room and a study that can be optioned as a bedroom. At the back of the home, you'll find an open floor plan showcasing a great room with an optional fireplace, a dining area and a kitchen with a center island and a pantry. Personalize by adding a covered patio right outside! Upstairs, the master suite includes an immense walk-in closet and private bath. You'll also find a laundry, a storage area, three additional bedrooms and a bathroom, as well as a versatile loft space that can be optioned as a sixth bedroom.