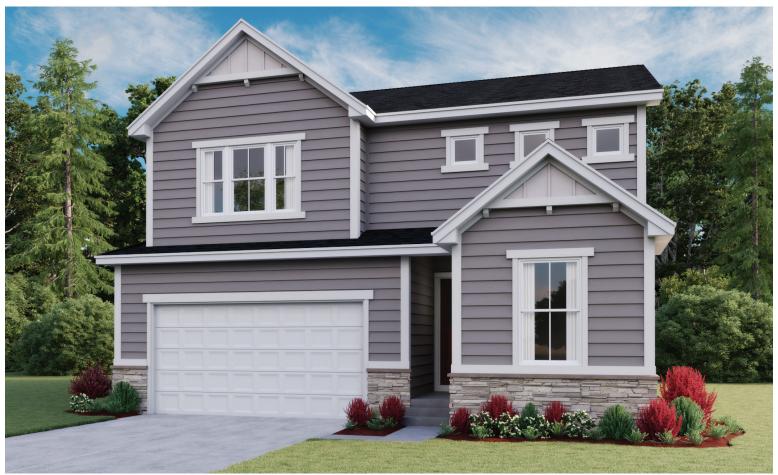

des and may not be available on all homes. Square footage and plan dimensions



are approximate and may show approximate total available footage with finished and unfinished footages listed separately. Unfinished areas may be available to be finished. Actual homes may vary from renderings, which may depict optional features, furniture layout and/or an elevation that may not be available on all homes which may change the footages and could change without notice. Drawings may not be to scale. Some structural options may not be available in combination. Ask a sales associate if you need assistance in personalizing your plan. Prices, specifications and availability subject to change without notice. ©2020 Richmond American Homes, Richmond American Homes of Utah, Inc. (866-400-4131). 1/7/2020



ELEVATION F

## ABOUT THE MOONSTONE

The foyer of the Moonstone plan leads past a powder room and a study that can be optioned as a bedroom. At the back of the home, you'll find an open floor plan showcasing a great room with an optional fireplace, a dining area and a kitchen with a center island and a pantry. Personalize by adding a covered patio right outside! Upstairs, the master suite includes an immense walk-in closet and private bath. You'll also find a laundry, a storage area, three additional bedrooms and a bathroom, as well as a versatile loft space that can be optioned as a sixth bedroom.





ELEVATION A

ELEVATION B







ELEVATION C

ELEVATION D

ELEVATION E





<sup>^^</sup>Square footage and plan dimensions are approximate and may show approximate total available footage