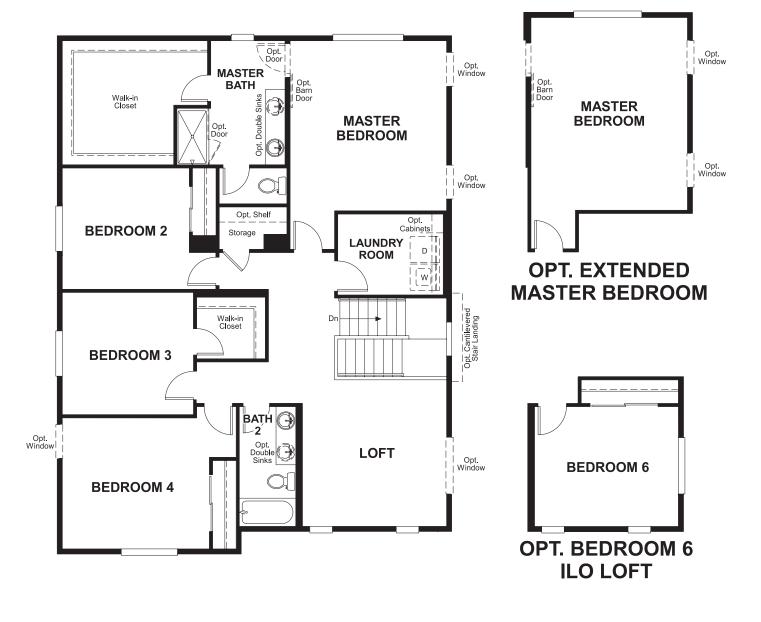

## ABOUT THE MOONSTONE

The foyer of the Moonstone plan leads past a powder room and a study that can be optioned as a bedroom. At the back of the home, you'll find an open floor plan showcasing a great room with an optional fireplace, a dining area and a kitchen with a center island and a pantry. Personalize by adding a covered patio right outside! Upstairs, the master suite includes an immense walk-in closet and private bath. You'll also find a laundry, a storage area, three additional bedrooms and a bathroom, as well as a versatile loft space that can be optioned as a sixth bedroom.