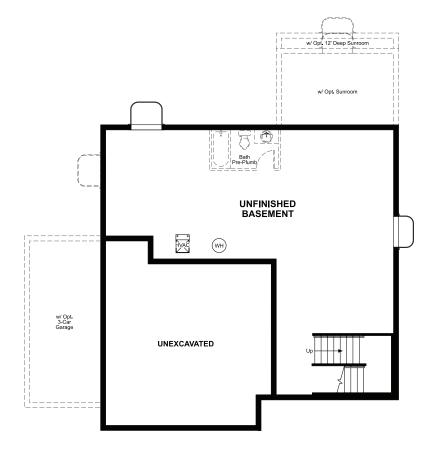

THE BEDFORD

Approx. 2,330 sq. ft. | 2 stories | 3-4 bedrooms | 2- to 3-car garage | Plan #D722

**BASEMENT** 