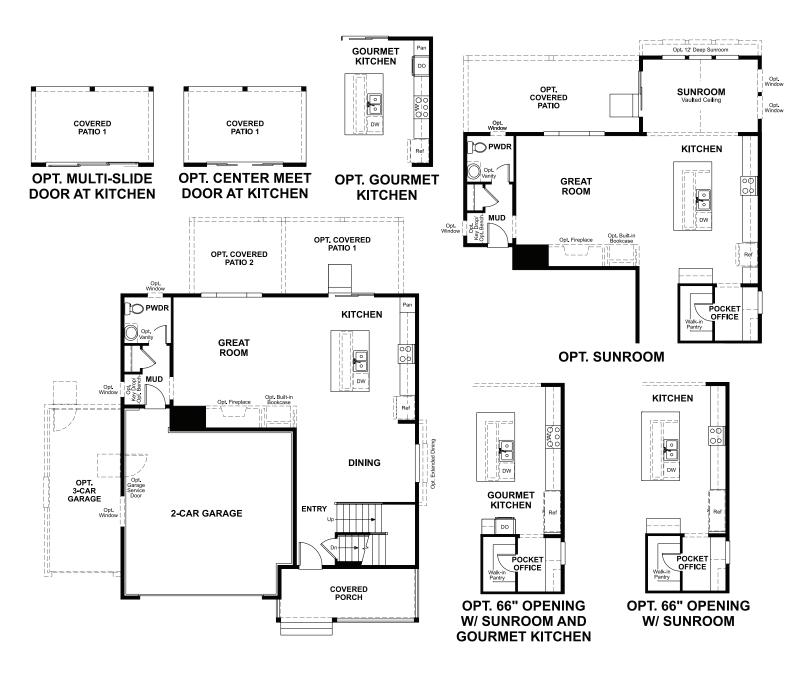

## ABOUT THE BEDFORD

The beautiful Bedford plan offers two stories of smartly designed living space. On the main floor, you'll find an open dining room, a great room and an inspired kitchen with a sizable center island, A convenient powder room is located off the mudroom. Upstairs, the home boasts a central laundry, two secondary bedrooms, a shared bath and an eye-catching primary suite showcasing an oversized walk-in closet and a private bath. The Bedford may be built with either a loft or an additional bedroom. Select homesites may include a gourmet kitchen, a cheerful sunroom, a deluxe primary bath and/or a covered patio.

ELEVATION A

ELEVATION B

MAIN FLOOR SECOND FLOOR