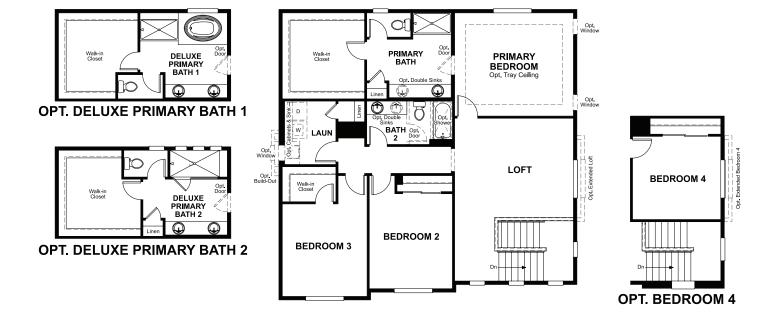

## ABOUT THE BEDFORD

The beautiful Bedford plan offers two stories of smartly designed living space. On the main floor, you'll find an open dining room, a great room and an inspired kitchen with a sizable center island, A convenient powder room is located off the mudroom. Upstairs, the home boasts a central laundry, two secondary bedrooms, a shared bath and an eye-catching primary suite showcasing an oversized walk-in closet and a private bath. The Bedford may be built with either a loft or an additional bedroom. Select homesites may include a gourmet kitchen, a cheerful sunroom, a deluxe primary bath and/or a covered patio.

ELEVATION A

ELEVATION B

MAIN FLOOR SECOND FLOOR