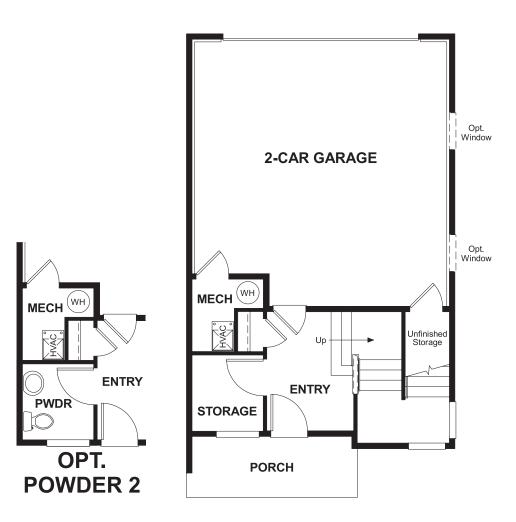

# THE SOHO

Approx. 1,850 sq. ft. | 3 stories | 2-3 bedrooms | 2-car garage | Plan #D568

LOWER FLOOR

ELEVATION D

### **ABOUT THE SOHO**

Offering an array of attractive options, the Soho plan is designed to complement your modern lifestyle. Storage space on the lower floor of this standalone home can be optioned as a powder room, and the quiet main-floor study can be converted to a third bedroom. You'll also appreciate the spacious living room, which opens to an inviting kitchen with optional gourmet features. Upstairs, enjoy a lavish master suite with an optional deluxe bath. A relaxing rooftop terrace is also included.

ELEVATION A ELEVATION B

ELEVATION C

MAIN FLOOR **SECOND & THIRD FLOORS** 