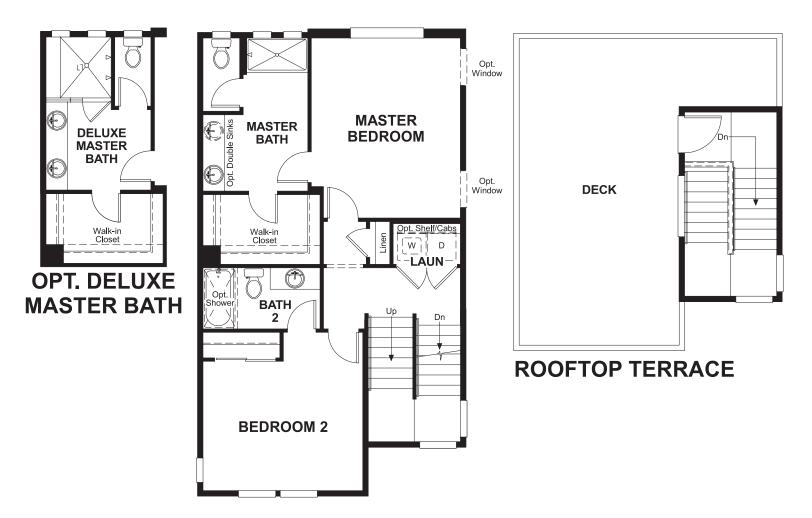

### **ABOUT THE SOHO**

Offering an array of attractive options, the Soho plan is designed to complement your modern lifestyle. Storage space on the lower floor of this standalone home can be optioned as a powder room, and the quiet main-floor study can be converted to a third bedroom. You'll also appreciate the spacious living room, which opens to an inviting kitchen with optional gourmet features. Upstairs, enjoy a lavish master suite with an optional deluxe bath. A relaxing rooftop terrace is also included.

ELEVATION A ELEVATION B

ELEVATION C

MAIN FLOOR **SECOND & THIRD FLOORS** 