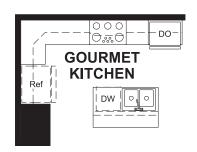

### **ABOUT THE SOHO**

Offering an array of attractive options, the Soho plan is designed to complement your modern lifestyle. Storage space on the lower floor of this standalone home can be optioned as a powder room, and the quiet main-floor study can be converted to a third bedroom. You'll also appreciate the spacious living room, which opens to an inviting kitchen with optional gourmet features. Upstairs, enjoy a lavish master suite with an optional deluxe bath. A relaxing rooftop terrace is also included.

## **OPT. BEDROOM 3/BATH 3**

**OPT. EXTENDED KITCHEN ISLAND** 

**OPT. GOURMET KITCHEN** 

Floor plans and renderings are conceptual drawings and may vary from actual plans and homes as built. Options and features may not be available on all homes and are subject to change without notice. Actual homes may vary from photos and/or drawings which show upgraded landscaping and may not represent the lowest-priced homes in the community. Features may include optional upgrades and may not be available on all homes. Square footage numbers are approximate and are subject to change without notice. Prices, specifications and availability subject to change without notice. ©2021 Richmond American Homes, Richmond American Homes of Colorado, Inc. 3/1/2021