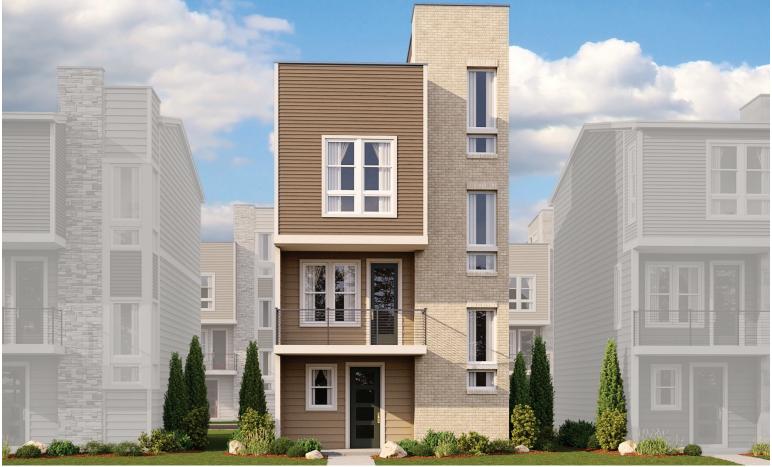

# THE SOHO

Approx. 1,850 sq. ft. | 3 stories | 2-3 bedrooms | 2-car garage | Plan #D568

LOWER FLOOR

ELEVATION D

ELEVATION A ELEVATION B

ELEVATION C

MAIN FLOOR **SECOND & THIRD FLOORS** 