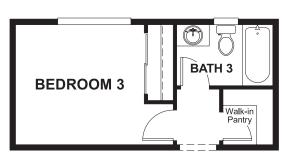

### **ABOUT THE SOHO**

Offering an array of attractive options, the Soho plan is designed to complement your modern lifestyle. Storage space on the lower floor of this standalone home can be optioned as a powder room, and the quiet main-floor study can be converted to a third bedroom. You'll also appreciate the spacious living room, which opens to an inviting kitchen with optional gourmet features. Upstairs, enjoy a lavish master suite with an optional deluxe bath. A relaxing rooftop terrace is also included.

## **OPT. BEDROOM 3/BATH 3**

**OPT. EXTENDED KITCHEN ISLAND** 

**OPT. GOURMET KITCHEN** 

Floor plans and renderings are conceptual drawings and may vary from actual plans and homes as built. Options and features may not be available on all homes and are subject to change without notice. Actual homes may vary from photos and/or drawings which show upgraded landscaping and may not represent the lowest-priced homes in the community. Features may include optional upgrades and may not be available on all homes. Square footage numbers are approximate and are subject to change without notice. Prices, specifications and availability subject to change without notice. ©2021 Richmond American Homes, Richmond American Homes of Colorado, Inc. 3/1/2021