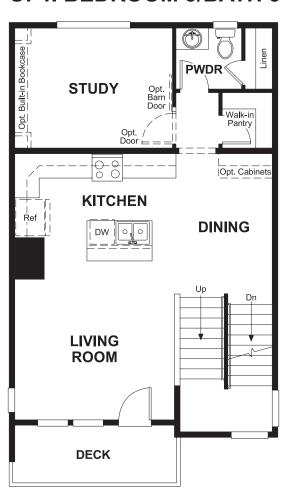

# THE SOHO

Approx. 1,850 sq. ft. | 3 stories | 2-3 bedrooms | 2-car garage | Plan #D568

LOWER FLOOR

ELEVATION D

### **ABOUT THE SOHO**

Offering an array of attractive options, the Soho plan is designed to complement your modern lifestyle. Storage space on the lower floor of this standalone home can be optioned as a powder room, and the quiet main-floor study can be converted to a third bedroom. You'll also appreciate the spacious living room, which opens to an inviting kitchen with optional gourmet features. Upstairs, enjoy a lavish master suite with an optional deluxe bath. A relaxing rooftop terrace is also included.

ELEVATION A ELEVATION B

ELEVATION C

MAIN FLOOR **SECOND & THIRD FLOORS** 