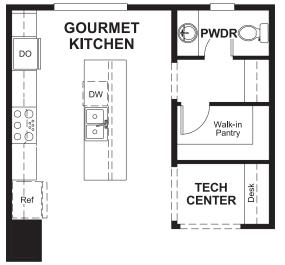

### **ABOUT THE SOHO**

Offering an array of attractive options, the Soho plan is designed to complement your modern lifestyle. Storage space on the lower floor of this standalone home can be optioned as a powder room, and the quiet main-floor study can be converted to a third bedroom. You'll also appreciate the spacious living room, which opens to an inviting kitchen with optional gourmet features. Upstairs, enjoy a lavish master suite with an optional deluxe bath. A relaxing rooftop terrace is also included.

## **OPT. BEDROOM 3/BATH 3**

**OPT. EXTENDED KITCHEN ISLAND** 

**OPT. GOURMET KITCHEN** 

Floor plans and renderings are conceptual drawings and may vary from actual plans and homes as built. Options and features may not be available on all homes and are subject to change without notice. Actual homes may vary from photos and/or drawings which show upgraded landscaping and may not represent the lowest-priced homes in the community. Features may include optional upgrades and may not be available on all homes. Square footage numbers are approximate and are subject to change without notice. Prices, specifications and availability subject to change without notice. ©2021 Richmond American Homes, Richmond American Homes of Colorado, Inc. 3/1/2021