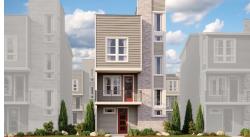

# THE SOHO

Approx. 1,850 sq. ft. | 3 stories | 2-3 bedrooms | 2-car garage | Plan #D568

LOWER FLOOR

ELEVATION D

ELEVATION A ELEVATION B

ELEVATION C

MAIN FLOOR **SECOND & THIRD FLOORS** 