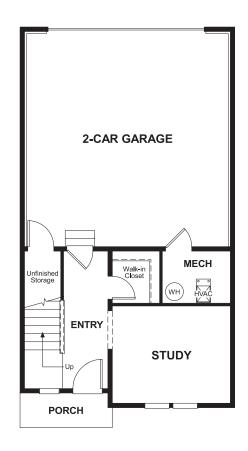

# THE DEVOE

Approx. 1,940 sq. ft. | 3 stories | 2-3 bedrooms | 2-car garage | Plan #D578

LOWER FLOOR

Cityscape at Belleview Village | 5096 South Quail Street | Littleton, CO 80127 | 303.850.5750