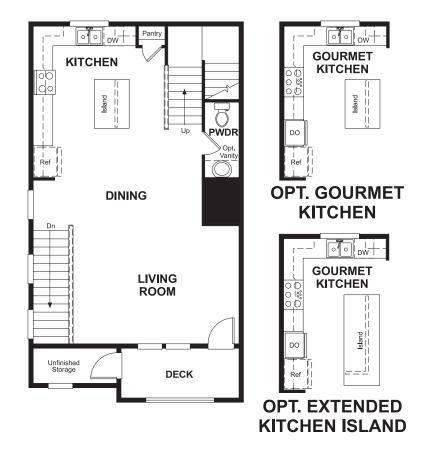

# THE DEVOE

Approx. 1,940 sq. ft. | 3 stories | 2-3 bedrooms | 2-car garage | Plan #D578

LOWER FLOOR

Cityscape at Belleview Village | 5096 South Quail Street | Littleton, CO 80127 | 303.850.5750

## **ABOUT THE DEVOE**

The new Devoe plan is as innovative as it is stylish. Its open, inviting main floor includes a spacious kitchen with optional gourmet features, an adjacent dining area and an inviting living room with a private deck. Upstairs, you'll find relaxing master suite with an optional deluxe bath. The rooftop terrace on the 4th floor is ideal for entertaining guests. This new plan is a must-see.

FLEV

ELEVATION C

ELEVATION D

ELEVATION E

MAIN FLOOR SECOND & THIRD FLOORS