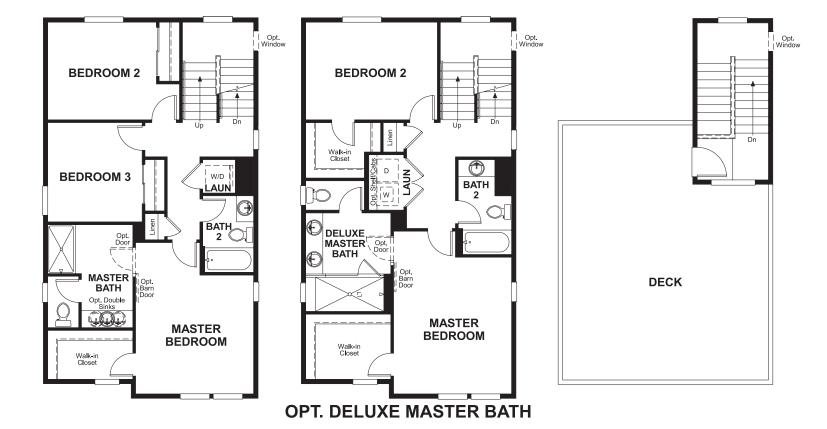

## **ABOUT THE DEVOE**

The new Devoe plan is as innovative as it is stylish. Its open, inviting main floor includes a spacious kitchen with optional gourmet features, an adjacent dining area and an inviting living room with a private deck. Upstairs, you'll find relaxing master suite with an optional deluxe bath. The rooftop terrace on the 4th floor is ideal for entertaining guests. This new plan is a must-see.

FLEV

ELEVATION C

ELEVATION D

ELEVATION E

MAIN FLOOR SECOND & THIRD FLOORS