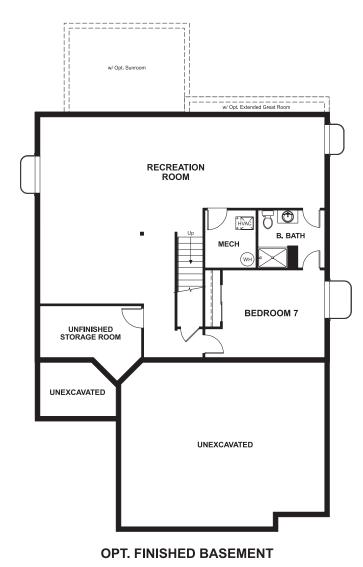

# **BASEMENT**

ELEVATION D

## **ABOUT THE SETH**

The open Seth plan greets visitors with a covered front porch and continues to impress with formal living and dining rooms, a family room with optional fireplace and a large kitchen with center island, optional granite countertops and breakfast nook. Upstairs, you'll find a convenient laundry, a versatile loft and a relaxing master suite. A finished basement is also available.