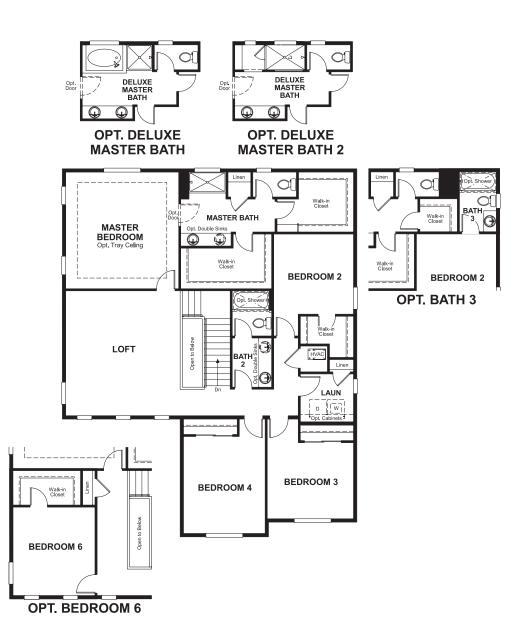

## **ABOUT THE SETH**

The open Seth plan greets visitors with a covered front porch and continues to impress with formal living and dining rooms, a family room with optional fireplace and a large kitchen with center island, optional granite countertops and breakfast nook. Upstairs, you'll find a convenient laundry, a versatile loft and a relaxing master suite. A finished basement is also available.

ELEVATION B

ELEVATION C

MAIN FLOOR SECOND FLOOR

GOURMET

KITCHEN

**KITCHEN** 

Floor plans and renderings are conceptual drawings and may vary from actual plans and homes as built. Options and features may not be available on all homes and are subject to change without notice. Actual homes may vary from photos and/or drawings which show upgraded landscaping and may not represent the lowest-priced homes in the community. Features may include optional upgrades and may not be available on all homes. Square footage numbers are approximate and are subject to change without notice. Prices, specifications and availability subject to change without notice. @2020 Richmond American Homes, Richmond American Homes of Colorado, Inc. 5/18/2020