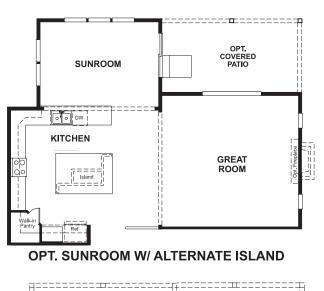

## **ABOUT THE SETH**

The open Seth plan greets visitors with a covered front porch and continues to impress with formal living and dining rooms, a family room with optional fireplace and a large kitchen with center island, optional granite countertops and breakfast nook. Upstairs, you'll find a convenient laundry, a versatile loft and a relaxing master suite. A finished basement is also available.

ELEVATION B

ELEVATION C

MAIN FLOOR SECOND FLOOR

GOURMET

KITCHEN

**KITCHEN** 

Floor plans and renderings are conceptual drawings and may vary from actual plans and homes as built. Options and features may not be available on all homes and are subject to change without notice. Actual homes may vary from photos and/or drawings which show upgraded landscaping and may not represent the lowest-priced homes in the community. Features may include optional upgrades and may not be available on all homes. Square footage numbers are approximate and are subject to change without notice. Prices, specifications and availability subject to change without notice. @2020 Richmond American Homes, Richmond American Homes of Colorado, Inc. 5/18/2020