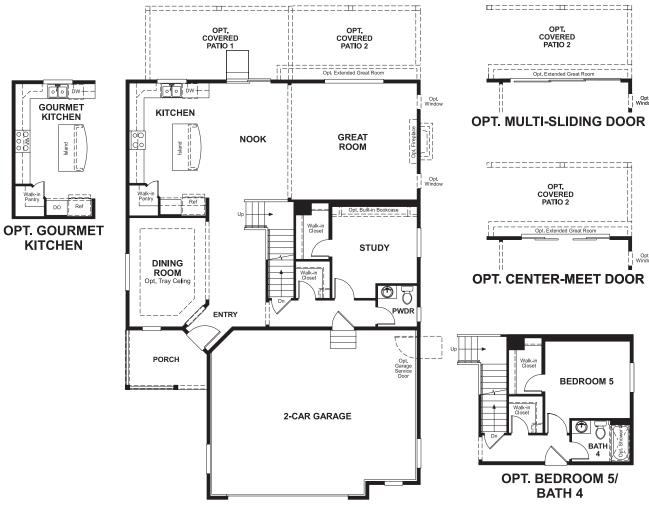

## **ABOUT THE SETH**

The open Seth plan greets visitors with a covered front porch and continues to impress with formal living and dining rooms, a family room with optional fireplace and a large kitchen with center island, optional granite countertops and breakfast nook. Upstairs, you'll find a convenient laundry, a versatile loft and a relaxing master suite. A finished basement is also available.

ELEVATION B

ELEVATION C

MAIN FLOOR SECOND FLOOR

GOURMET

KITCHEN

**KITCHEN** 

Floor plans and renderings are conceptual drawings and may vary from actual plans and homes as built. Options and features may not be available on all homes and are subject to change without notice. Actual homes may vary from photos and/or drawings which show upgraded landscaping and may not represent the lowest-priced homes in the community. Features may include optional upgrades and may not be available on all homes. Square footage numbers are approximate and are subject to change without notice. Prices, specifications and availability subject to change without notice. @2020 Richmond American Homes, Richmond American Homes of Colorado, Inc. 5/18/2020