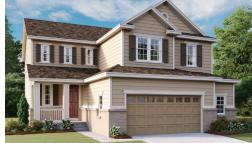

Approx. 3,000 sq. ft. | 2 stories | 4-7 bedrooms | 2-car garage | Plan #D29A

## **ABOUT THE SETH**

The open Seth plan greets visitors with a covered front porch and continues to impress with formal living and dining rooms, a family room with optional fireplace and a large kitchen with center island, optional granite countertops and breakfast nook. Upstairs, you'll find a convenient laundry, a versatile loft and a relaxing master suite. A finished basement is also available.