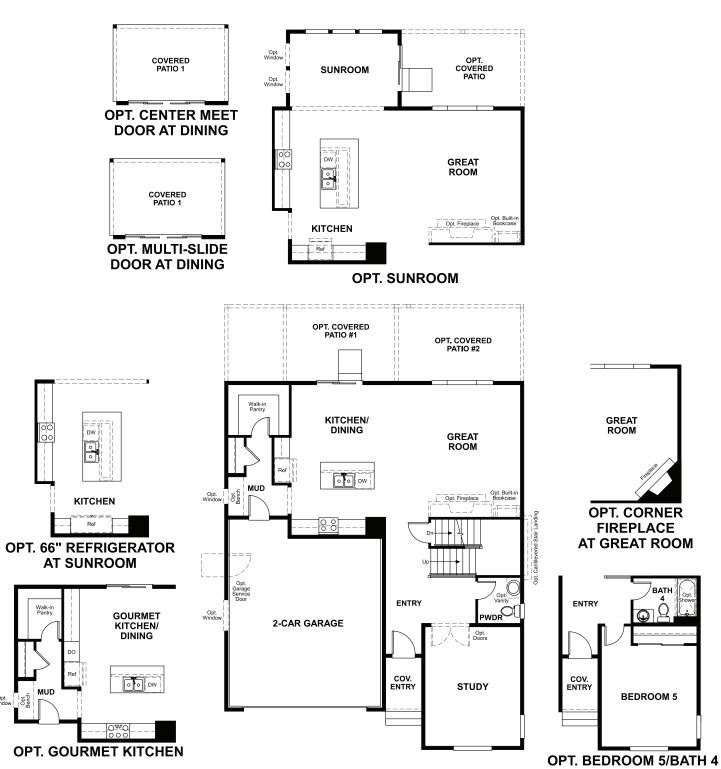

## **ABOUT THE CORONADO**

The main floor of the Coronado floor plan provides spaces for working and entertaining. Just off the entry are a study and a powder room. At the back of the home, enjoy an open great room, dining room and kitchen, complete with center island and walk-in pantry off the mudroom. Three bedrooms, a generous loft, a laundry and two baths are located upstairs. Add up to two additional bedrooms, a finished basement and a sunroom!