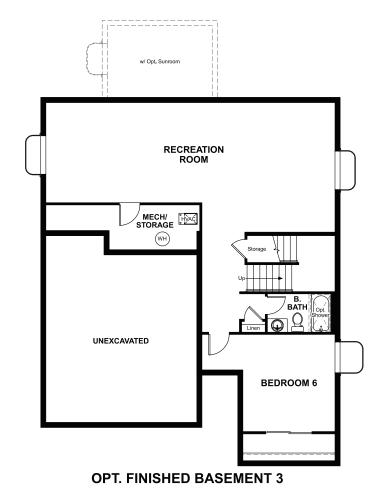

Approx. 2,740 sq. ft. | 2 stories | 3-6 bedrooms | 2-car garage | Plan #D723

**BASEMENT** 

ELEVATION D

## **ABOUT THE CORONADO**

The main floor of the Coronado floor plan provides spaces for working and entertaining. Just off the entry are a study and a powder room. At the back of the home, enjoy an open great room, dining room and kitchen, complete with center island and walk-in pantry off the mudroom. Three bedrooms, a generous loft, a laundry and two baths are located upstairs. Add up to two additional bedrooms, a finished basement and a sunroom!