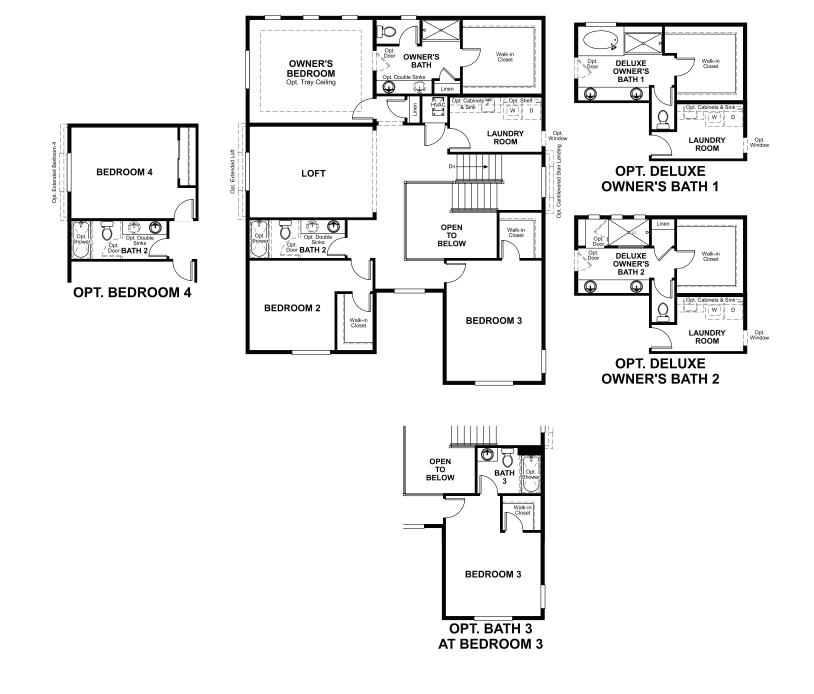

## **ABOUT THE CORONADO**

The main floor of the Coronado floor plan provides spaces for working and entertaining. Just off the entry are a study and a powder room. At the back of the home, enjoy an open great room, dining room and kitchen, complete with center island and walk-in pantry off the mudroom. Three bedrooms, a generous loft, a laundry and two baths are located upstairs. Add up to two additional bedrooms, a finished basement and a sunroom!