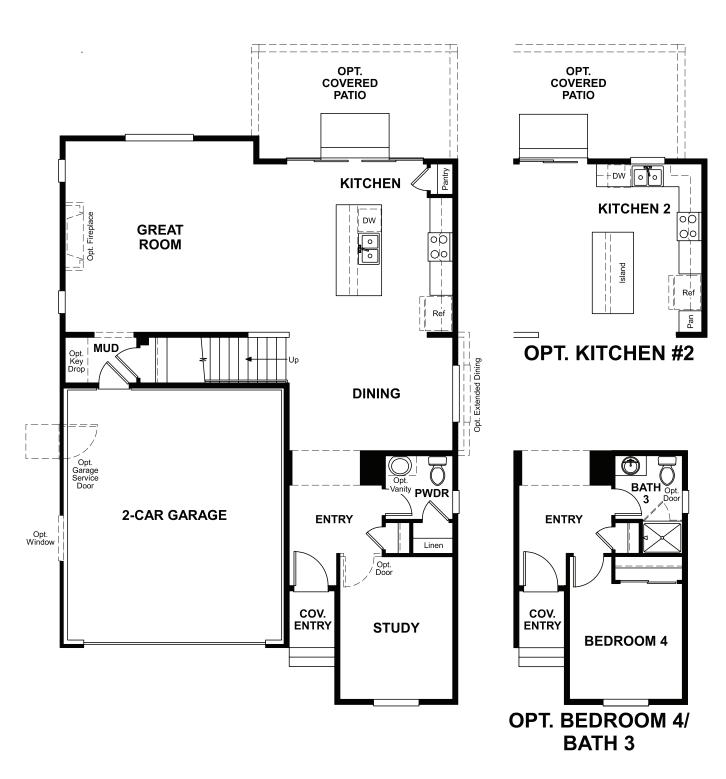

## THE PEARL

Approx. 2,460 sq. ft. | 2 stories | 3-5 bedrooms | 2-car garage | Plan #D913

CRAWL SPACE

ELEVATION E

The Pearl plan offers two stories of thoughtful living space. A spacious kitchen provides a panoramic view of the main floor—overlooking an elegant dining room, an optional covered patio and a large great room. You'll also enjoy a convenient powder room and private study located by the entryway. Upstairs, an open loft features access to a laundry room and three bedrooms, including a lavish owner's suite with a roomy walk-in closet and attached bath. Options include bedrooms in lieu of the loft and study.

ELEVATION B ELEVATION C ELEVATION D

MAIN FLOOR SECOND FLOOR

Floor plans and renderings are conceptual drawings and may vary from actual plans and homes as built. Options and features may not be available on all homes and are subject to change without notice. Actual homes may vary from photo's and/or drawings which show upgraded landscaping and may not represent the lowest-priced homes in the community. Features may include optional upgrades and may not be available on all homes. Square foota'ge numbers are approximate and are subject to change without notice. Prices, specifications and availability subject to change without notice. @2020 Richmond American Homes, Richmond American Homes of Colorado, Inc. 10/30/20