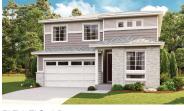

## THE PEARL

Approx. 2,460 sq. ft. | 2 stories | 3-5 bedrooms | 2-car garage | Plan #D913

CRAWL SPACE

ELEVATION E

The Pearl plan offers two stories of thoughtful living space. A spacious kitchen provides a panoramic view of the main floor—overlooking an elegant dining room, an optional covered patio and a large great room. You'll also enjoy a convenient powder room and private study located by the entryway. Upstairs, an open loft features access to a laundry room and three bedrooms, including a lavish owner's suite with a roomy walk-in closet and attached bath. Options include bedrooms in lieu of the loft and study.

ELEVATION B ELEVATION C ELEVATION D

MAIN FLOOR SECOND FLOOR

Floor plans and renderings are conceptual drawings and may vary from actual plans and homes as built. Options and features may not be available on all homes and are subject to change without notice. Actual homes may vary from photo's and/or drawings which show upgraded landscaping and may not represent the lowest-priced homes in the community. Features may include optional upgrades and may not be available on all homes. Square foota'ge numbers are approximate and are subject to change without notice. Prices, specifications and availability subject to change without notice. @2020 Richmond American Homes, Richmond American Homes of Colorado, Inc. 10/30/20