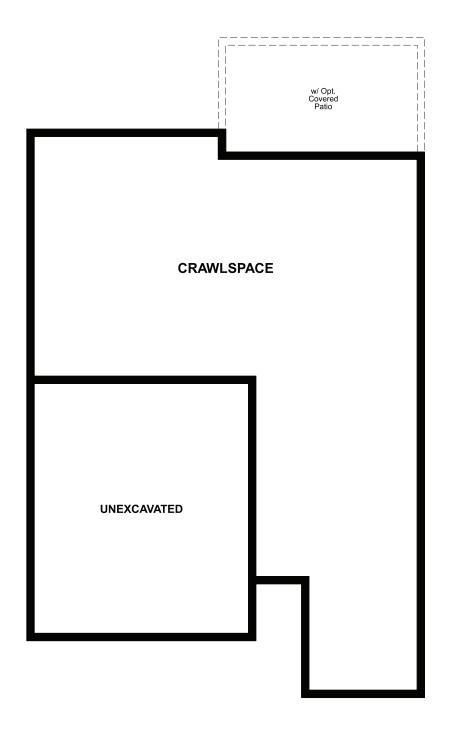

## THE PEARL

Approx. 2,460 sq. ft. | 2 stories | 3-5 bedrooms | 2-car garage | Plan #D913

CRAWL SPACE

ELEVATION E

The Pearl plan offers two stories of thoughtful living space. A spacious kitchen provides a panoramic view of the main floor—overlooking an elegant dining room, an optional covered patio and a large great room. You'll also enjoy a convenient powder room and private study located by the entryway. Upstairs, an open loft features access to a laundry room and three bedrooms, including a lavish owner's suite with a roomy walk-in closet and attached bath. Options include bedrooms in lieu of the loft and study.