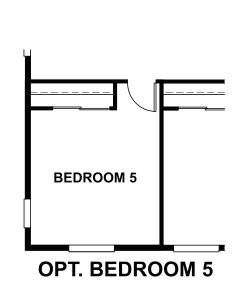

## THE PEARL

Approx. 2,460 sq. ft. | 2 stories | 3-5 bedrooms | 2-car garage | Plan #D913

CRAWL SPACE

ELEVATION E

The Pearl plan offers two stories of thoughtful living space. A spacious kitchen provides a panoramic view of the main floor—overlooking an elegant dining room, an optional covered patio and a large great room. You'll also enjoy a convenient powder room and private study located by the entryway. Upstairs, an open loft features access to a laundry room and three bedrooms, including a lavish owner's suite with a roomy walk-in closet and attached bath. Options include bedrooms in lieu of the loft and study.

ELEVATION B ELEVATION C ELEVATION D

MAIN FLOOR SECOND FLOOR

Floor plans and renderings are conceptual drawings and may vary from actual plans and homes as built. Options and features may not be available on all homes and are subject to change without notice. Actual homes may vary from photo's and/or drawings which show upgraded landscaping and may not represent the lowest-priced homes in the community. Features may include optional upgrades and may not be available on all homes. Square foota'ge numbers are approximate and are subject to change without notice. Prices, specifications and availability subject to change without notice. @2020 Richmond American Homes, Richmond American Homes of Colorado, Inc. 10/30/20