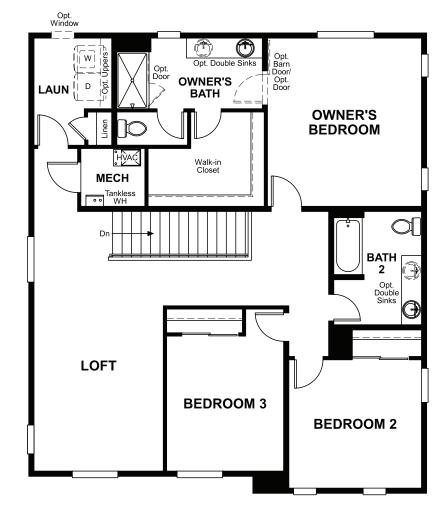

## THE PEARL

Approx. 2,460 sq. ft. | 2 stories | 3-5 bedrooms | 2-car garage | Plan #D913

CRAWL SPACE

ELEVATION E

The Pearl plan offers two stories of thoughtful living space. A spacious kitchen provides a panoramic view of the main floor—overlooking an elegant dining room, an optional covered patio and a large great room. You'll also enjoy a convenient powder room and private study located by the entryway. Upstairs, an open loft features access to a laundry room and three bedrooms, including a lavish owner's suite with a roomy walk-in closet and attached bath. Options include bedrooms in lieu of the loft and study.

ELEVATION B ELEVATION C ELEVATION D

MAIN FLOOR SECOND FLOOR

Floor plans and renderings are conceptual drawings and may vary from actual plans and homes as built. Options and features may not be available on all homes and are subject to change without notice. Actual homes may vary from photo's and/or drawings which show upgraded landscaping and may not represent the lowest-priced homes in the community. Features may include optional upgrades and may not be available on all homes. Square foota'ge numbers are approximate and are subject to change without notice. Prices, specifications and availability subject to change without notice. @2020 Richmond American Homes, Richmond American Homes of Colorado, Inc. 10/30/20