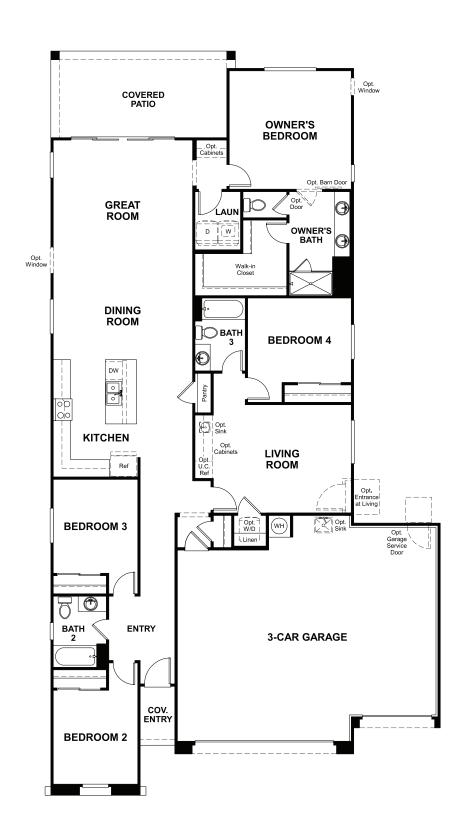

## **ABOUT THE EMERALD**

The Emerald floor plan shines as brightly as its namesake. A covered entry greets guests, and leads past two bedrooms and a bath. Across the foyer, you'll find a living room that can be optioned as either a teen room or a fifth bedroom. An airy, open layout showcases the kitchen, the dining room and the great room, which has access to the covered patio via the center-meet door. The impressive owner's suite is adjacent, and includes a walk-in closet and an attached bath. An additional bedroom and bath complete the home. Want a little more space to kick back? You can opt for a private study in lieu of the third bedroom! This plan also offers the option of a multigenerational living suite, featuring a separate entry at the living room and a private bed, bath and lounge area.

Seasons at Lakes at Rancho El Dorado II | 21908 North Daniel Drive | Maricopa, AZ 85138 | 520.348.7117

MAIN FLOOR MAIN FLOOR OPTIONS

Floor plans and renderings are conceptual drawings and may vary from actual plans and homes as built. Options and features may not be available on all homes and are subject to change without notice. Actual homes may vary from photos and/or drawings which show upgraded landscaping and may not represent the lowest-priced homes in the community. Features may include optional upgrades and may not be available on all homes. Square footage numbers are approximate and are subject to change without notice. Prices, specifications and availability subject to change without notice. ©2020 Richmond American Homes, Richmond American Homes of Arizona, Inc. (a public report is available on the state real estate department's website), Richmond American Construction, Inc. ROC #206612. 12/29/2020