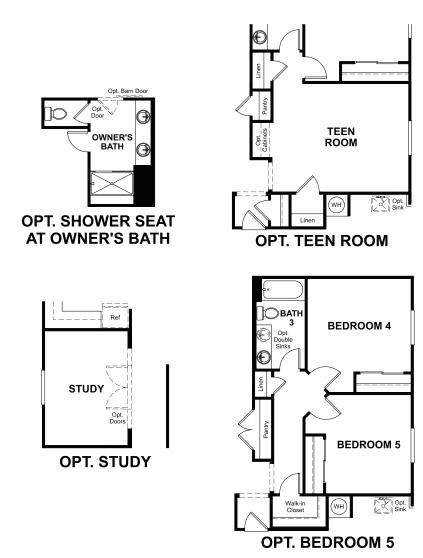

## **ABOUT THE EMERALD**

The Emerald floor plan shines as brightly as its namesake. A covered entry greets guests, and leads past two bedrooms and a bath. Across the foyer, you'll find a living room that can be optioned as either a teen room or a fifth bedroom. An airy, open layout showcases the kitchen, the dining room and the great room, which has access to the covered patio via the center-meet door. The impressive owner's suite is adjacent, and includes a walk-in closet and an attached bath. An additional bedroom and bath complete the home. Want a little more space to kick back? You can opt for a private study in lieu of the third bedroom! This plan also offers the option of a multigenerational living suite, featuring a separate entry at the living room and a private bed, bath and lounge area.

Seasons at Lakes at Rancho El Dorado II | 21908 North Daniel Drive | Maricopa, AZ 85138 | 520.348.7117

MAIN FLOOR MAIN FLOOR OPTIONS

Floor plans and renderings are conceptual drawings and may vary from actual plans and homes as built. Options and features may not be available on all homes and are subject to change without notice. Actual homes may vary from photos and/or drawings which show upgraded landscaping and may not represent the lowest-priced homes in the community. Features may include optional upgrades and may not be available on all homes. Square footage numbers are approximate and are subject to change without notice. Prices, specifications and availability subject to change without notice. ©2020 Richmond American Homes, Richmond American Homes of Arizona, Inc. (a public report is available on the state real estate department's website), Richmond American Construction, Inc. ROC #206612. 12/29/2020