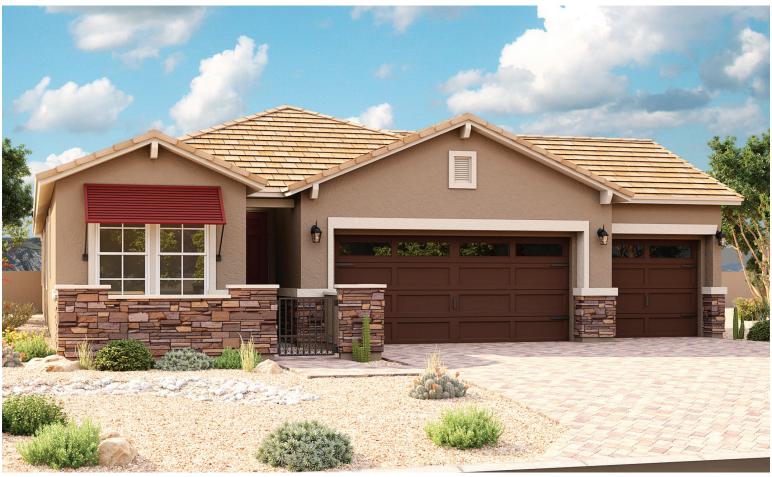

## THE EMERALD

Approx. 2,090 sq. ft. | 4-5 bedrooms | 2-3 baths | 3-car garage | Plan #P926

ELEVATION C

## **ABOUT THE EMERALD**

The Emerald floor plan shines as brightly as its namesake. A covered entry greets guests, and leads past two bedrooms and a bath. Across the foyer, you'll find a living room that can be optioned as either a teen room or a fifth bedroom. An airy, open layout showcases the kitchen, the dining room and the great room, which has access to the covered patio via the center-meet door. The impressive owner's suite is adjacent, and includes a walk-in closet and an attached bath. An additional bedroom and bath complete the home. Want a little more space to kick back? You can opt for a private study in lieu of the third bedroom! This plan also offers the option of a multigenerational living suite, featuring a separate entry at the living room and a private bed, bath and lounge area.