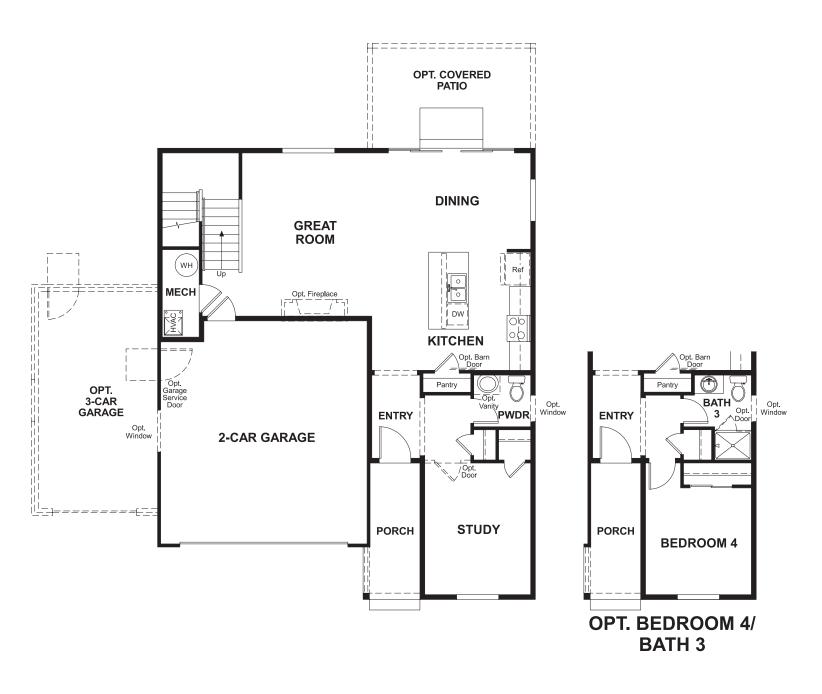

## **ABOUT THE CITRINE**

Imagine your life in this two-story home. Breakfast at the spacious kitchen island or in the nearby dining room. Spend the afternoon in your quiet study. Host a movie night in the inviting great room. At the end of the day, retreat upstairs to the owner suite, complete with a roomy walk-in closet and private bath. Upstairs, you'll also enjoy two additional bedrooms, a convenient laundry and another full bath. A covered patio and a main-floor bedroom with full bath are available options.

ELEVATION B ELEVATION C ELEVATION D

MAIN FLOOR SECOND FLOOR

Floor plans and renderings are conceptual drawings and may vary from actual plans and homes as built. Options and features may not be available on all homes and are subject to change without notice. Actual homes may vary from photos and/or drawings which show upgraded landscaping and may not represent the lowest-priced homes in the community. Features may include optional upgrades and may not be available on all homes. Square footage numbers are approximate and are subject to change without notice. Prices, specifications and availability subject to change without notice. ©2020 Richmond American Homes, Richmond American Homes of Colorado, Inc. 12/21/2020