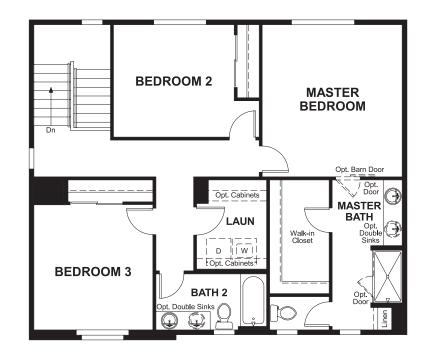

## **ABOUT THE CITRINE**

Imagine your life in this two-story home. Breakfast at the spacious kitchen island or in the nearby dining room. Spend the afternoon in your quiet study. Host a movie night in the inviting great room. At the end of the day, retreat upstairs to the owner suite, complete with a roomy walk-in closet and private bath. Upstairs, you'll also enjoy two additional bedrooms, a convenient laundry and another full bath. A covered patio and a main-floor bedroom with full bath are available options.

ELEVATION B ELEVATION C ELEVATION D

MAIN FLOOR SECOND FLOOR

Floor plans and renderings are conceptual drawings and may vary from actual plans and homes as built. Options and features may not be available on all homes and are subject to change without notice. Actual homes may vary from photos and/or drawings which show upgraded landscaping and may not represent the lowest-priced homes in the community. Features may include optional upgrades and may not be available on all homes. Square footage numbers are approximate and are subject to change without notice. Prices, specifications and availability subject to change without notice. ©2020 Richmond American Homes, Richmond American Homes of Colorado, Inc. 12/21/2020