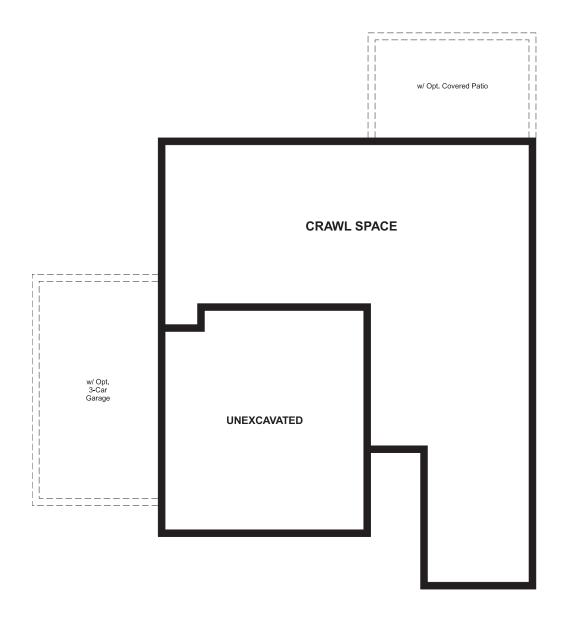

Approx. 1,960 sq. ft. | 2 stories | 3-4 bedrooms | 2- to 3-car garage | Plan #R904

**CRAWL SPACE** 

ELEVATION E

ELEVATION A