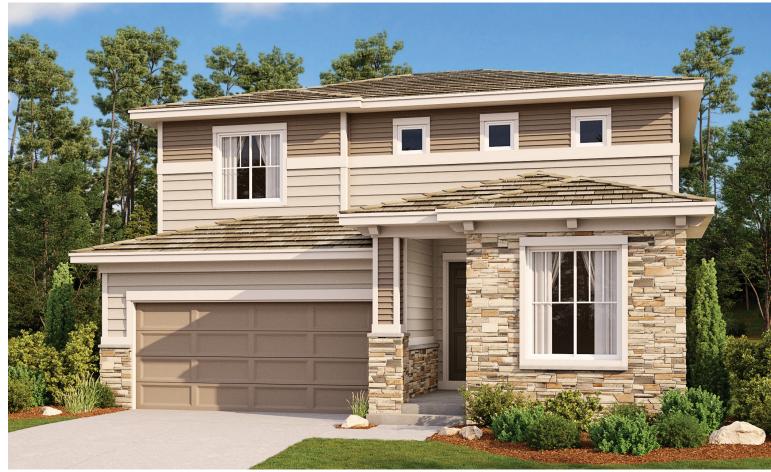

## **ABOUT THE CITRINE**

Imagine your life in this two-story home. Breakfast at the spacious kitchen island or in the nearby dining room. Spend the afternoon in your quiet study. Host a movie night in the inviting great room. At the end of the day, retreat upstairs to the owner suite, complete with a roomy walk-in closet and private bath. Upstairs, you'll also enjoy two additional bedrooms, a convenient laundry and another full bath. A covered patio and a main-floor bedroom with full bath are available options.

ELEVATION B ELEVATION C ELEVATION D

MAIN FLOOR SECOND FLOOR

Floor plans and renderings are conceptual drawings and may vary from actual plans and homes as built. Options and features may not be available on all homes and are subject to change without notice. Actual homes may vary from photos and/or drawings which show upgraded landscaping and may not represent the lowest-priced homes in the community. Features may include optional upgrades and may not be available on all homes. Square footage numbers are approximate and are subject to change without notice. Prices, specifications and availability subject to change without notice. ©2020 Richmond American Homes, Richmond American Homes of Colorado, Inc. 12/21/2020